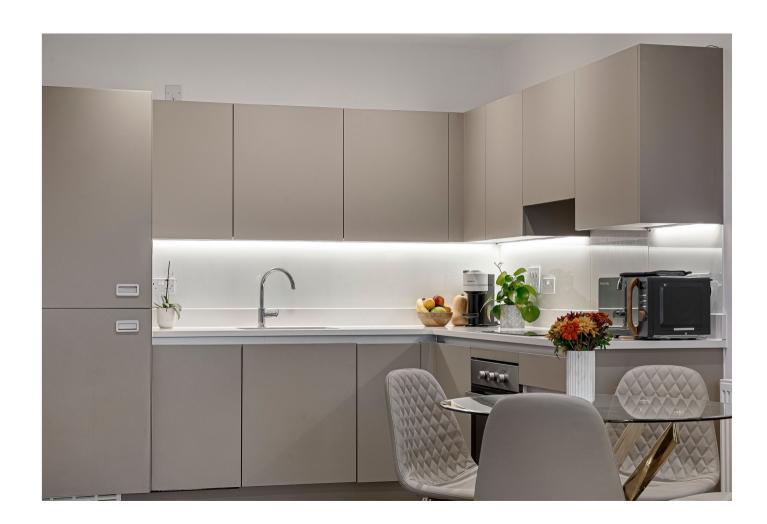

## **Key Features**

- 1 Bedroom, 1 Bathroom
- South facing private Balcony
- Great storage
- · Close to mainline stations

- Council Tax: B
- Service Charge: £2,223 P/A
- No ground rent
- EPC: B

The accommodation comprises large entrance hall with two built in cupboards offering great storage options, open plan dining / living room and kitchen that opens onto a private balcony. Larger than average double bedroom with built in wardrobes and a separate family bathroom.