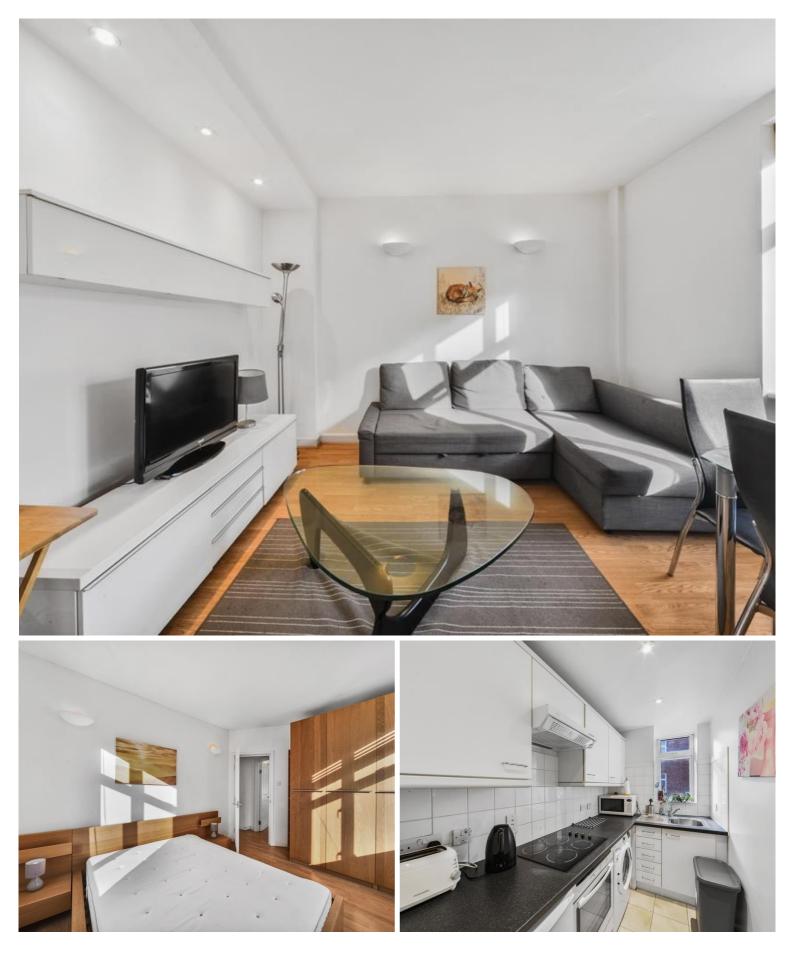

## Description

A lovely 2 bedroom apartment a short walk from Chancery Lane. Offered fully furnished with approx 775 sq ft of living space. Cliffords Inn is situated on the border of EC4 and WC2, on Fetter Lane between Holborn and Fleet Street, and moments from Strand. This central location is walking distance to the heart of The City, as well as West End attractions such Leicester Square and Covent Garden.

Situated on the 03rd floor, this furnished 2 bedroom, 1 bathroom apartment boasts approximately 775 sq. ft. of living space. This contemporary 2 bedroom apartment comprises a large open plan reception / dining area and separate fully fitted kitchen. With 24hr concierge and lift access

- 2 Bedrooms
- 1 Bathroom
- Large open plan reception room/ dining area
- Fully fitted kitchen
- 3rd floor apartment
- Approx. 775 sq ft (71.9 sq m)
- 24 Hour concierge
- 0.3 miles Chancery Lane underground station
- 0.3 miles Temple Station
- 0.3 miles City ThamesLink