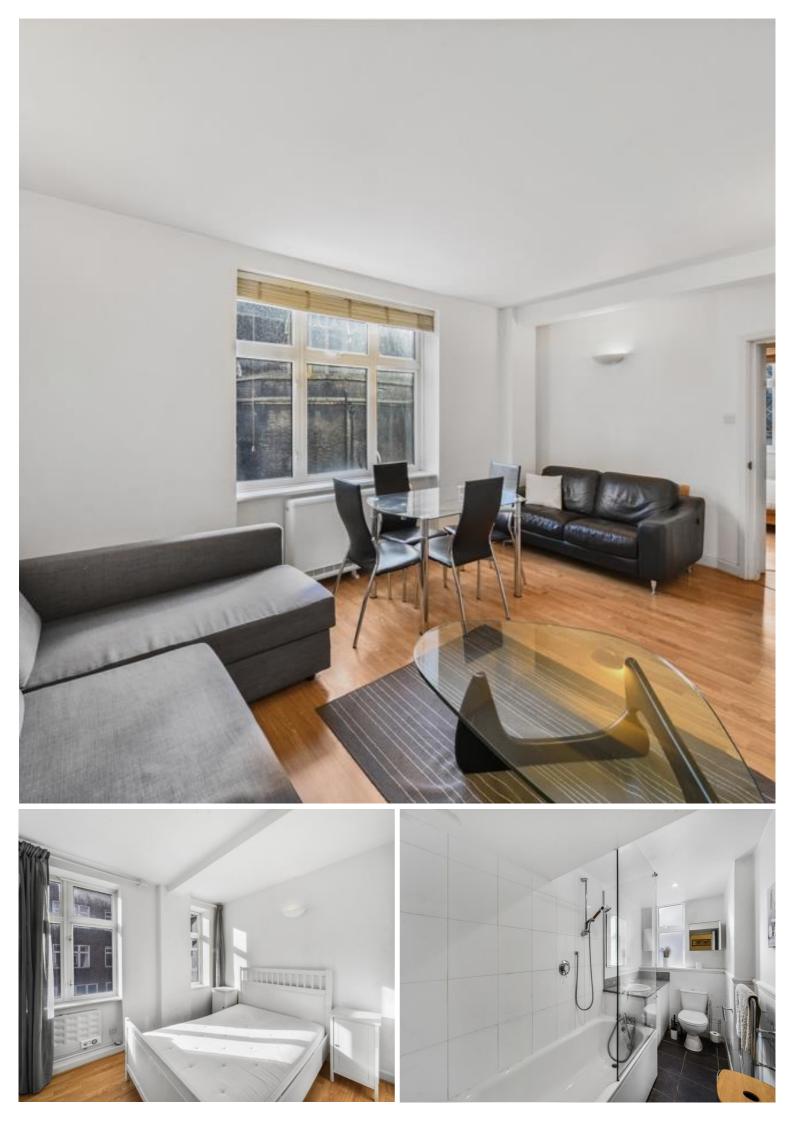

## Description

A lovely 2 bedroom apartment a short walk from Chancery Lane. Offered fully furnished with approx 775 sq ft of living space. Cliffords Inn is situated on the border of EC4 and WC2, on Fetter Lane between Holborn and Fleet Street, and moments from Strand. This central location is walking distance to the heart of The City, as well as West End attractions such Leicester Square and Covent Garden.

Situated on the 03rd floor, this furnished 2 bedroom, 1 bathroom apartment boasts approximately 775 sq. ft. of living space. This contemporary 2 bedroom apartment comprises a large open plan reception / dining area and separate fully fitted kitchen. With 24hr concierge and lift access

- 2 Bedrooms
- 1 Bathroom
- Large open plan reception room/ dining area
- Fully fitted kitchen
- 3rd floor apartment
- Approx. 775 sq ft (71.9 sq m)
- 24 Hour concierge
- 0.3 miles Chancery Lane underground station
- 0.3 miles Temple Station
- 0.3 miles City ThamesLink