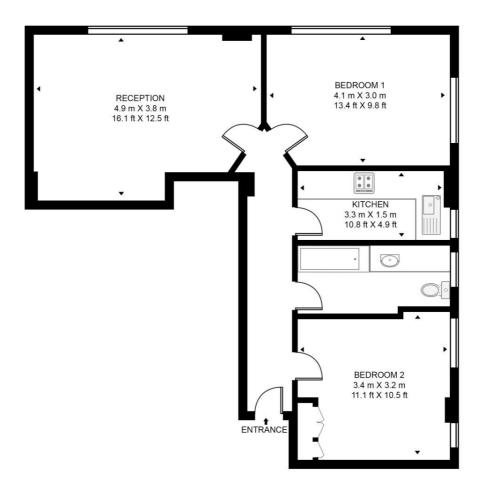

## **CLIFFORDS INN, FETTER LANE**

APPROXIMATE GROSS INTERNAL FLOOR AREA 594 SQ.FT (55.2 SQ.M)

## THIRD FLOOR

This floor plan has been defined by the RICS Code of Measurement. This floor plan and all others are for approximate representative purposes only and upon usage is agreed to as such by the client. WWW: hdvirtualart.com | TEL: 0203.974.1567 | EMAIL: info@hdvirtualart.com