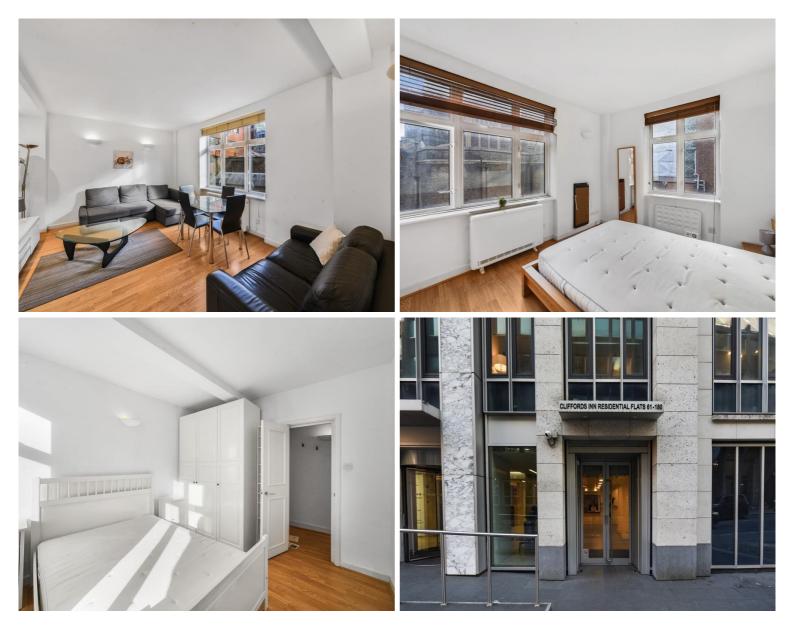

## Description

A lovely 2 bedroom apartment a short walk from Chancery Lane. Offered fully furnished with approx 775 sq ft of living space. Cliffords Inn is situated on the border of EC4 and WC2, on Fetter Lane between Holborn and Fleet Street, and moments from Strand. This central location is walking distance to the heart of The City, as well as West End attractions such Leicester Square and Covent Garden.

Situated on the 03rd floor, this furnished 2 bedroom, 1 bathroom apartment boasts approximately 775 sq. ft. of living space. This contemporary 2 bedroom apartment comprises a large open plan reception / dining area and separate fully fitted kitchen. With 24hr concierge and lift access

- 2 Bedrooms
- 1 Bathroom
- Large open plan reception room/ dining area
- Fully fitted kitchen
- 3rd floor apartment
- Approx. 775 sq ft (71.9 sq m)
- 24 Hour concierge
- 0.3 miles Chancery Lane underground station
- 0.3 miles Temple Station
- 0.3 miles City ThamesLink