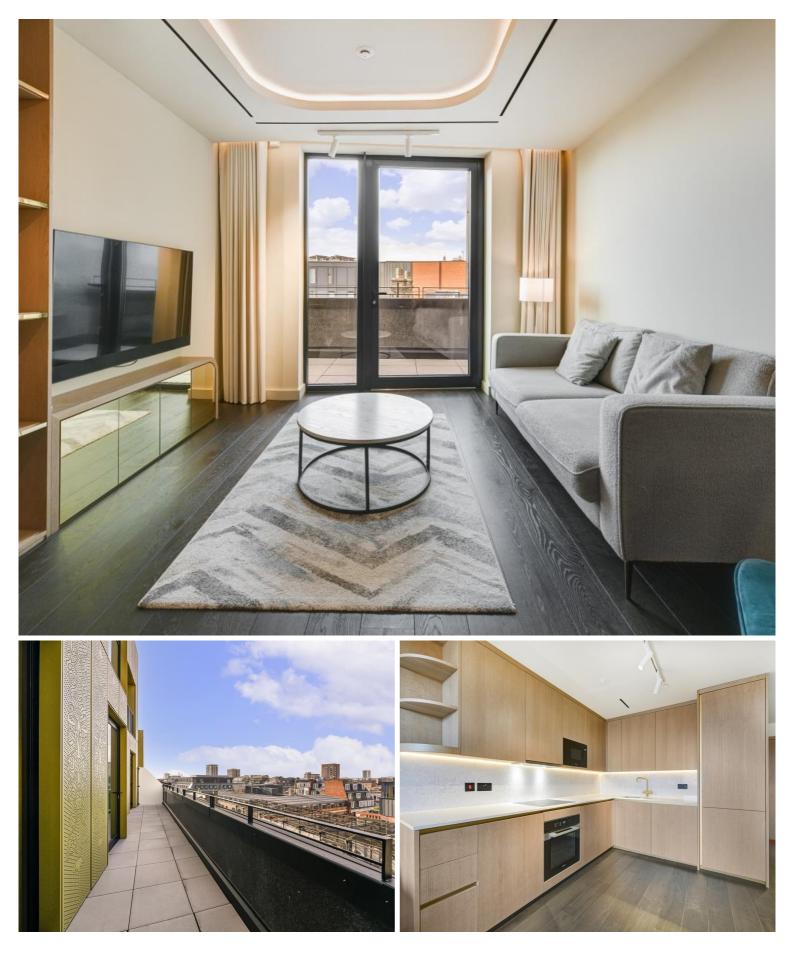

## Description

A 2-bedroom apartment with a large terrace in Tottenham Court Road West, Soho, a modern luxury development in London's West End.

The apartment comprises an open plan modern kitchen featuring Miele appliances and a reception room which leads onto the private terrace which is also accessible from both bedrooms, a principal bedroom with fitted wardrobes and en suite bathroom, a second double bedroom with fitted wardrobes, and a second bathroom. The apartment also benefits from smart home technology, underfloor heating and is offered furnished.

Tottenham Court Road West is located right by Tottenham Court Road station for underground and Crossrail links. The development boasts a 24-hour concierge.

TCRW Soho is ideally located for London living with famous landmarks, shops, restaurants, theatres, and museums all in walking distance.

Rent is payable on a monthly basis and you may be required to pay more than a month's rent in advance, depending on your circumstances. You will be required to pay a 1 week holding de

- Modern Development
- Private Balcony
- 24hr Concierge
- Measuring Approx. 84sqm / 904sqft
- Open-plan living
- Two Double Bedrooms
- Wooden Flooring
- Furnished
- Council tax: Band F
- Deposit amount: £8,700.00(estimate) and an initial holding deposit of 1 week's rent is payable to r