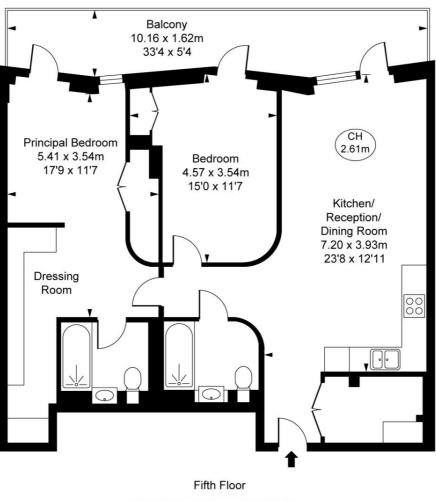

Floorplan 904 sq ft | 84 sq m

> Tottenham Court Road, Fareham Street, W1F Approximate Gross Internal Area 83.17 sq m / 895 sq ft (CH = Ceiling Heights)

Mayfair and Marylebone St George Street, London W1S 2FQ +44 207 399 5550 mayfair@jll.com