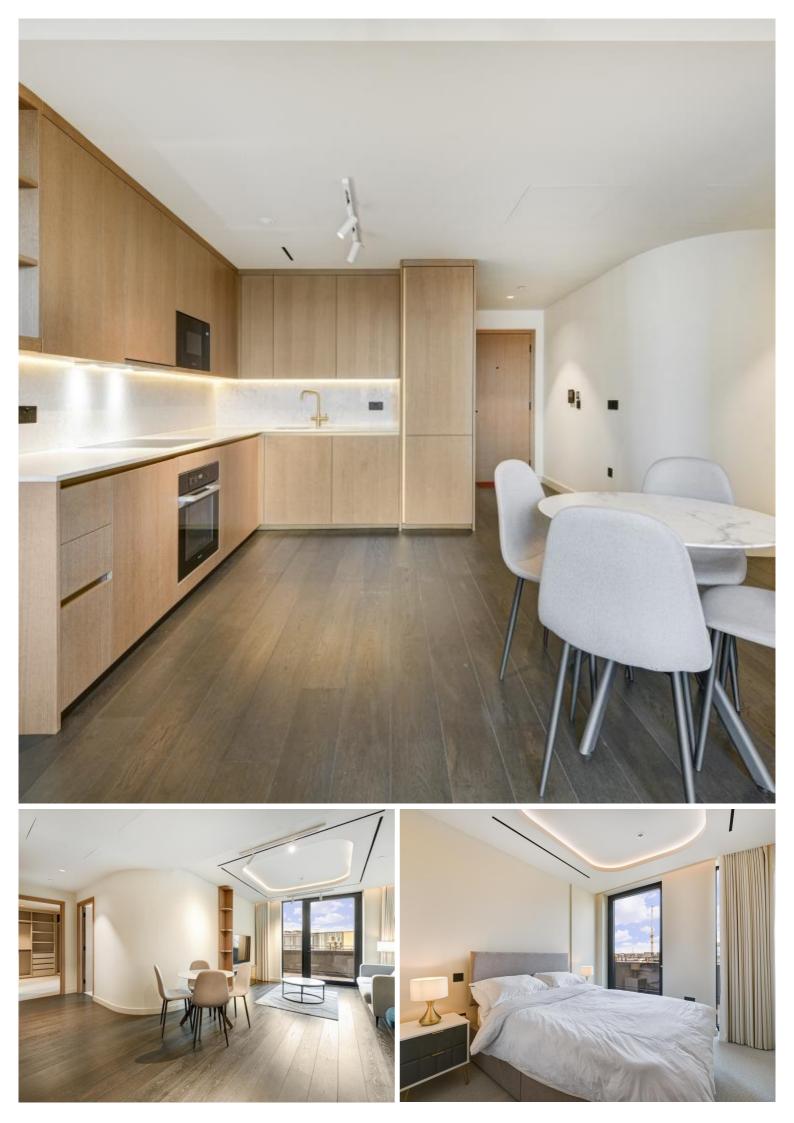

## Description

A 2-bedroom apartment with a large terrace in Tottenham Court Road West, Soho, a modern luxury development in London's West End.

The apartment comprises an open plan modern kitchen featuring Miele appliances and a reception room which leads onto the private terrace which is also accessible from both bedrooms, a principal bedroom with fitted wardrobes and en suite bathroom, a second double bedroom with fitted wardrobes, and a second bathroom. The apartment also benefits from smart home technology, underfloor heating and is offered furnished.