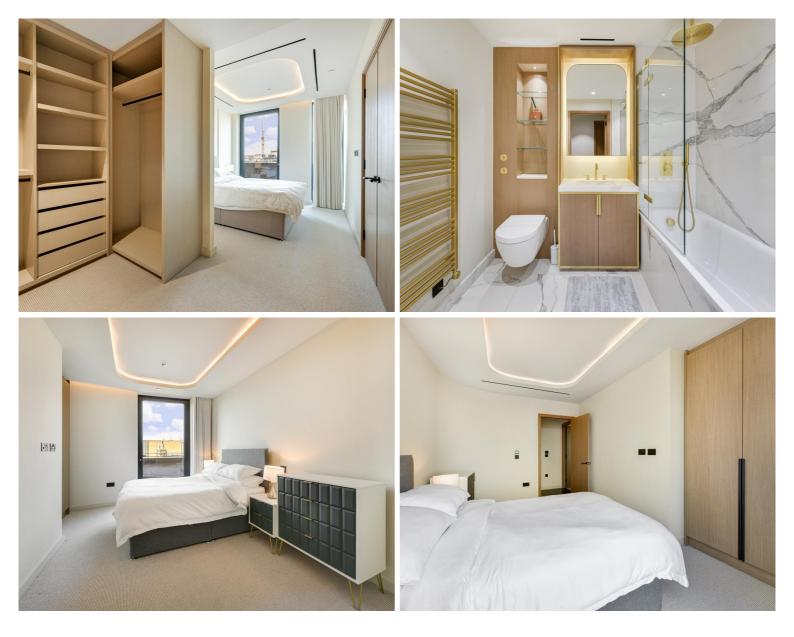

## Description

A 2-bedroom apartment with a large terrace in Tottenham Court Road West, Soho, a modern luxury development in London's West End.

The apartment comprises an open plan modern kitchen featuring Miele appliances and a reception room which leads onto the private terrace which is also accessible from both bedrooms, a principal bedroom with fitted wardrobes and en suite bathroom, a second double bedroom with fitted wardrobes, and a second bathroom. The apartment also benefits from smart home technology, underfloor heating and is offered furnished.