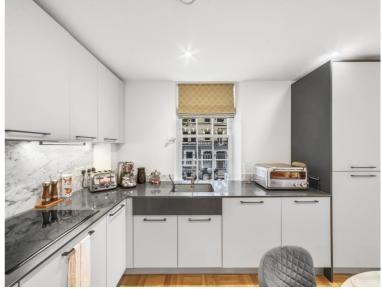

The interior of this apartment is complemented by stylish sash windows and welcomes you with a practical cloakroom in the hallway that leads to a contemporary open-plan kitchen and reception area. 2 spacious double bedrooms - each featuring integrated storage - provide restful retreats, while a sleek bathroom completes this well-appointed accommodation.