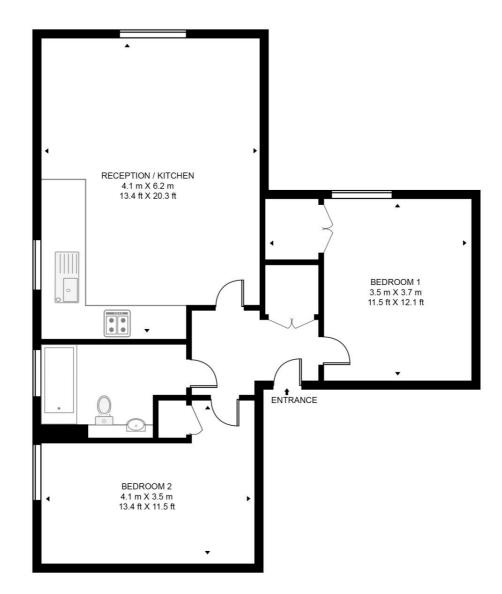

## Floorplan

658 sq ft | 61 sq m

### **GARLAND COURT, LISGAR TERRACE**

APPROXIMATE GROSS INTERNAL FLOOR AREA 658 SQ.FT (61.1 SQ.M)

#### FIRST FLOOR

This floor plan has been defined by the RICS Code of Measurement. This floor plan and all others are for approximate representative purposes only and upon usage is agreed to as such by the client.