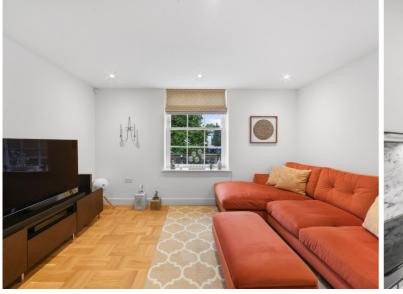

The interior of this apartment is complemented by stylish sash windows and welcomes you with a practical cloakroom in the hallway that leads to a contemporary open-plan kitchen and reception area. 2 spacious double bedrooms - each featuring integrated storage - provide restful retreats, while a sleek bathroom completes this well-appointed accommodation.