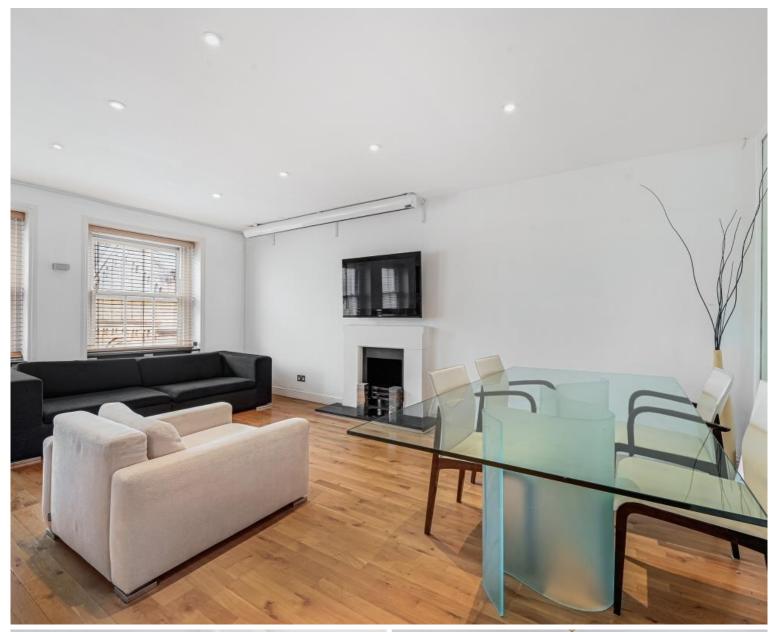

## Description

A well presented third and fourth floor flat (no lift) in this white stucco fronted building in this quiet location. The property is situated within a few minutes walk of both the open spaces of Hyde Park and the amenities of Knightsbridge.

The property benefits from a large open plan kitchen/reception room, two large bedrooms with a further smaller bedroom, two bathrooms (one en suite) and a separate WC. The property also benefits from a lovely balcony on the fourth floor.

- Three bedrooms
- Fitted kitchen
- Reception/dining room
- Three bathrooms
- Balcony
- Third & fourth floor
- Approx. 1,311 sq ft (121.83 sq m)
- Council Tax: Band H
- EPC: D
- Deposit: £6,918