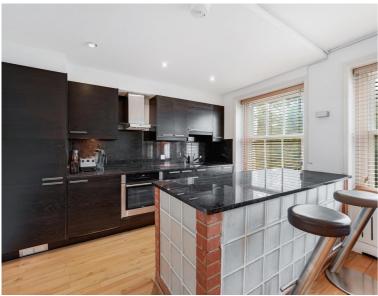

The property benefits from a large open plan kitchen/reception room, two large bedrooms with a further smaller bedroom, two bathrooms (one en suite) and a separate WC. The property also benefits from a lovely balcony on the fourth floor.

- Three bedrooms
- Fitted kitchen
- Reception/dining room
- Three bathrooms
- Balcony
- Third & fourth floor
- Approx. 1,311 sq ft (121.83 sq m)
- Council Tax: Band H
- EPC: D
- Deposit: £6,918