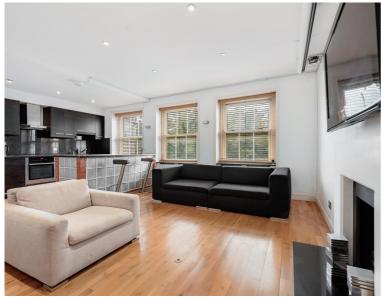

The property benefits from a large open plan kitchen/reception room, two large bedrooms with a further smaller bedroom, two bathrooms (one en suite) and a separate WC. The property also benefits from a lovely balcony on the fourth floor.

- Three bedrooms
- Fitted kitchen
- Reception/dining room
- Three bathrooms
- Balcony
- Third & fourth floor
- Approx. 1,311 sq ft (121.83 sq m)
- Council Tax: Band H
- EPC: D
- Deposit: £6,918