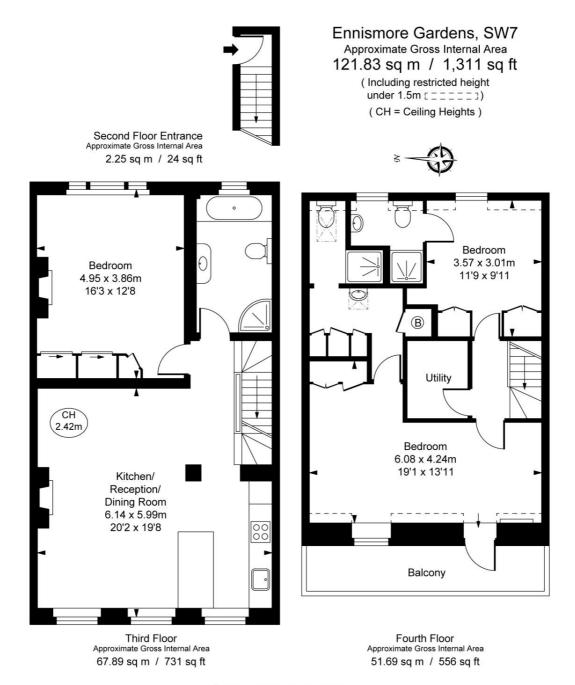

## Floorplan

1,311 sq ft | 122 sq m

This plan is not to scale. It is for guidance and not for valuation purposes.

All measurements and areas are approximate only, and have been prepared in accordance with the current edition of the RICS Code of Measuring Practice