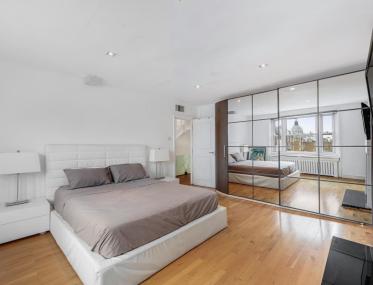

The property benefits from a large open plan kitchen/reception room, two large bedrooms with a further smaller bedroom, two bathrooms (one en suite) and a separate WC. The property also benefits from a lovely balcony on the fourth floor.

- Three bedrooms
- Fitted kitchen
- Reception/dining room
- Three bathrooms
- Balcony
- Third & fourth floor
- Approx. 1,311 sq ft (121.83 sq m)
- Council Tax: Band H
- EPC: D
- Deposit: £6,918