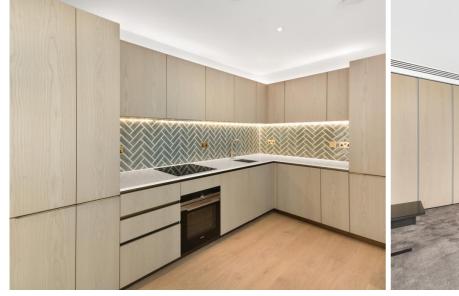

### Description

Extending towards circa 1300 sq ft of well-proportioned living and entertaining space the apartment offers a stunning Westerly aspect from each bedroom allowing a plethora of natural light throughout.