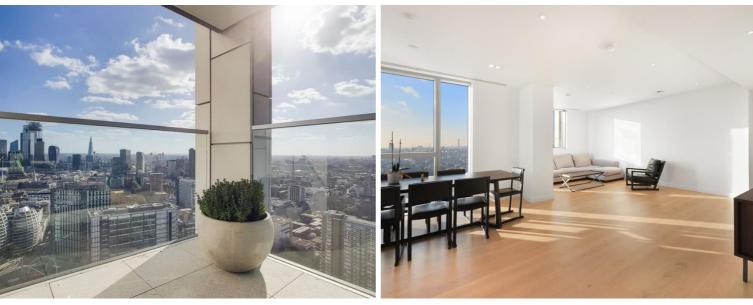

Located on the 26th floor, the apartment offers a large open plan style reception room with dining space, access to a large balcony and views taking in The City of London and many of its landmark buildings.

A wonderful principal bedroom suite with the same views offers a walk-in dressing area with excellent wardrobe & storage space, access to a large en-suite bathroom, and has sliding doors opening to a good-sized balcony.

- Luxury newly built development
- 1284 sq ft of living space
- Panoramic Southwesterly views
- 26th floor
- Two balconies
- Large reception room
- Leisure & spa facilities inc Cinema
- Lift
- 24 Hr concierge
- Ideally located for The City