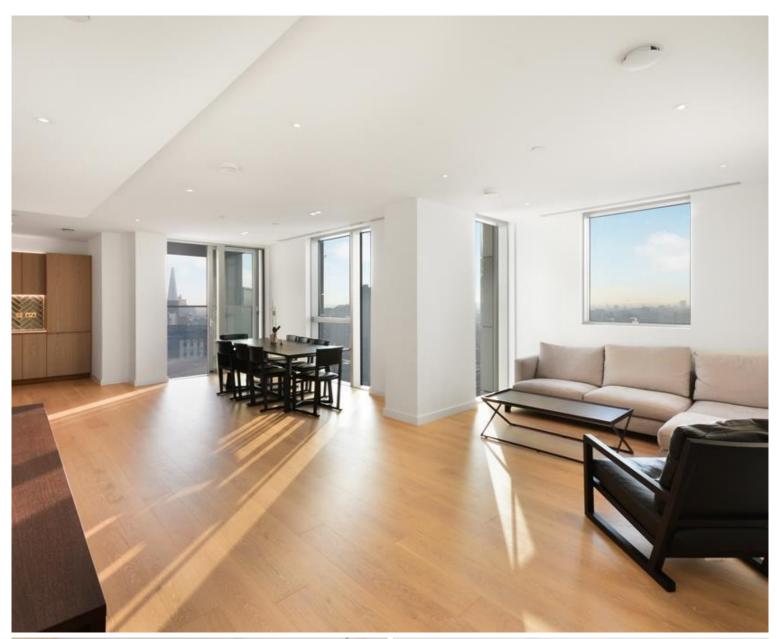

### Description

Extending towards circa 1300 sq ft of well-proportioned living and entertaining space the apartment offers a stunning Westerly aspect from each bedroom allowing a plethora of natural light throughout.

Located on the 26th floor, the apartment offers a large open plan style reception room with dining space, access to a large balcony and views taking in The City of London and many of its landmark buildings.

- Luxury newly built development
- 1284 sq ft of living space
- Panoramic Southwesterly views
- 26th floor
- Two balconies
- Large reception room
- Leisure & spa facilities inc Cinema
- Lift
- 24 Hr concierge
- Ideally located for The City