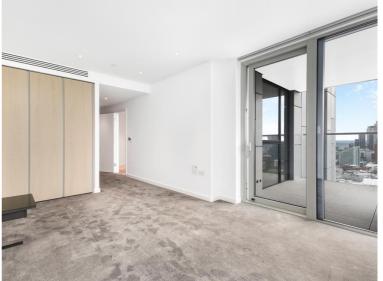

A wonderful principal bedroom suite with the same views offers a walk-in dressing area with excellent wardrobe & storage space, access to a large en-suite bathroom, and has sliding doors opening to a good-sized balcony.

A further bedroom, with built-in wardrobes shares access to the 2nd balcony, whilst a family bathroom and good-sized storage cupboard are located off welcoming hallways that benefit from flowing natural light throughout.