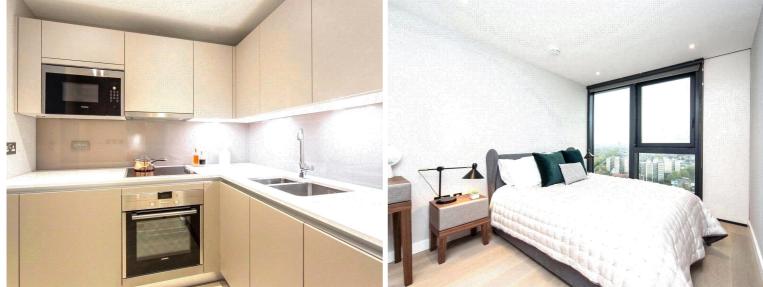

## Description

A stunning selection of spacious 2 bedroom apartments in the Uncle Elephant & Castle.

These generous sized two bedroom apartments boast a high specification and offer approximately 870 sq ft of living space. Each apartment is comprised of a large living space, stylish kitchen with integrated Siemens appliances, two double bedrooms each with fitted wardrobes and two contemporary bathrooms. The apartments are offered furnished or unfurnished and each has a private balcony with breath taking views. UNCLE has a partnership with Made.com and all our furnished flats are carefully designed with the best Made.com selection.

- 2 Bedrooms
- 2 Bathrooms
- No agency fees
- 24 hour on site team
- 45th floor sky lounge
- Residents gym
- 0.2 Elephant & Castle station
- Furnished or unfurnished
- EPC: B
- Council tax: Band E