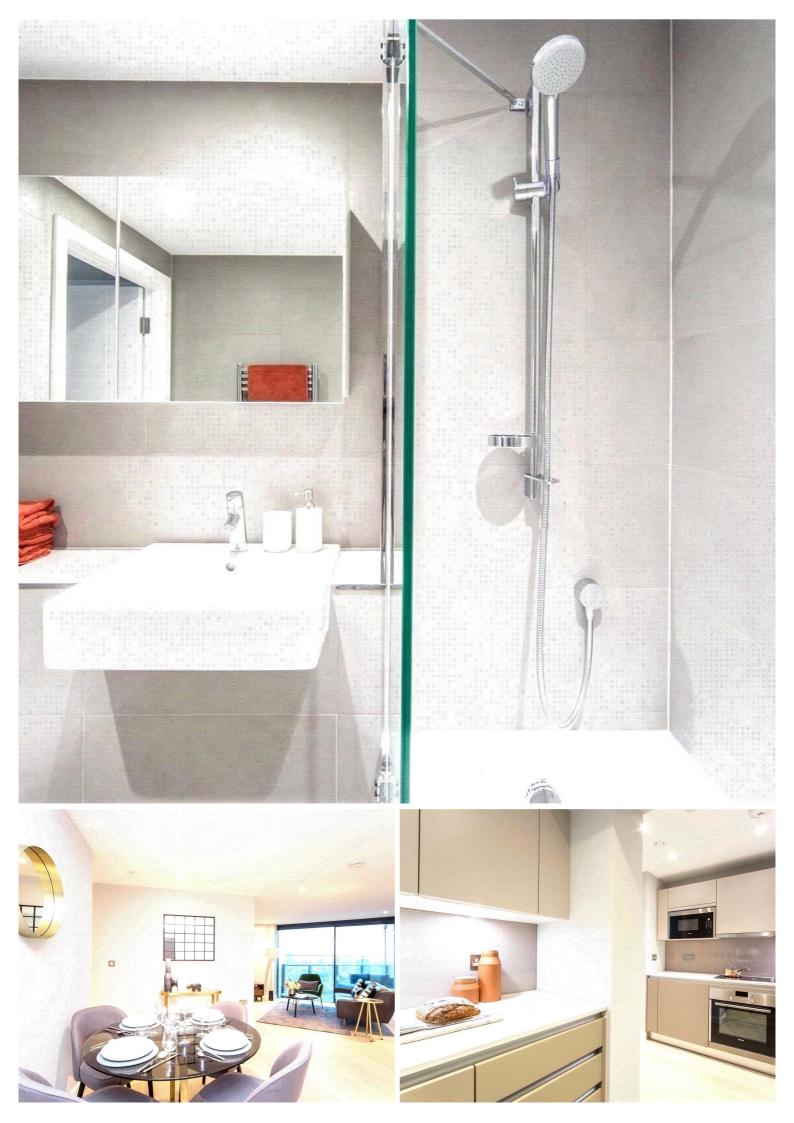

## Description

A stunning selection of spacious 2 bedroom apartments in the Uncle Elephant & Castle.

These generous sized two bedroom apartments boast a high specification and offer approximately 870 sq ft of living space. Each apartment is comprised of a large living space, stylish kitchen with integrated Siemens appliances, two double bedrooms each with fitted wardrobes and two contemporary bathrooms. The apartments are offered furnished or unfurnished and each has a private balcony with breath taking views. UNCLE has a partnership with Made.com and all our furnished flats are carefully designed with the best Made.com selection.

- 2 Bedrooms
- 2 Bathrooms
- No agency fees
- 24 hour on site team
- 45th floor sky lounge
- Residents gym
- 0.2 Elephant & Castle station
- Furnished or unfurnished
- EPC: B
- Council tax: Band E