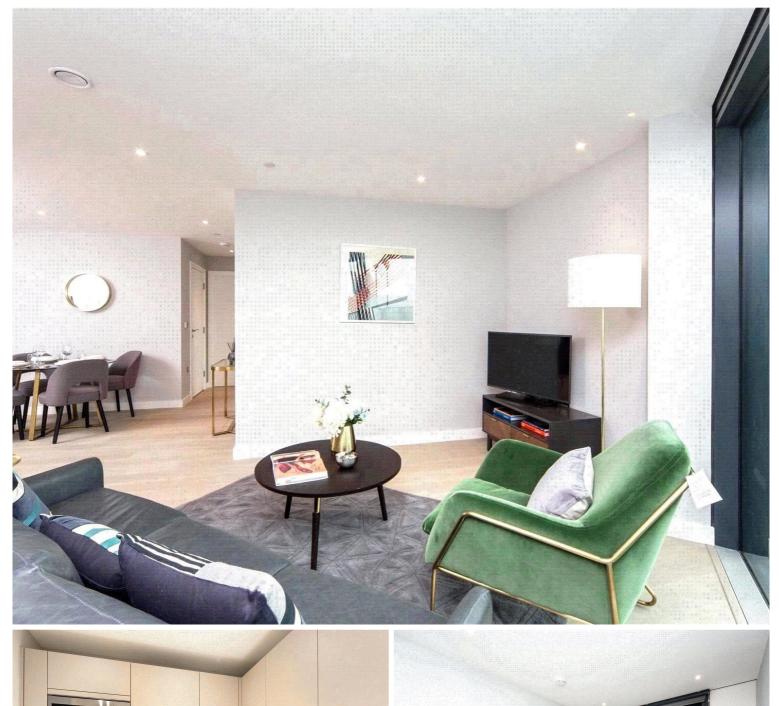

## Description

A stunning selection of spacious 2 bedroom apartments in the Uncle Elephant & Castle.

These generous sized two bedroom apartments boast a high specification and offer approximately 870 sq ft of living space. Each apartment is comprised of a large living space, stylish kitchen with integrated Siemens appliances, two double bedrooms each with fitted wardrobes and two contemporary bathrooms. The apartments are offered furnished or unfurnished and each has a private balcony with breath taking views. UNCLE has a partnership with Made.com and all our furnished flats are carefully designed with the best Made.com selection.

Uncle believes that renters deserve better and do so by providing high quality homes for long term rental, in warm, welcoming, fully managed buildings. Other benefits include an 24/7 on site team, resident's gym and a 45th floor sky lounge with panoramic views of the iconic London skyline.

- 2 Bedrooms
- 2 Bathrooms
- No agency fees
- 24 hour on site team
- 45th floor sky lounge
- Residents gym
- 0.2 Elephant & Castle station
- Furnished or unfurnished
- EPC: B
- Council tax: Band E