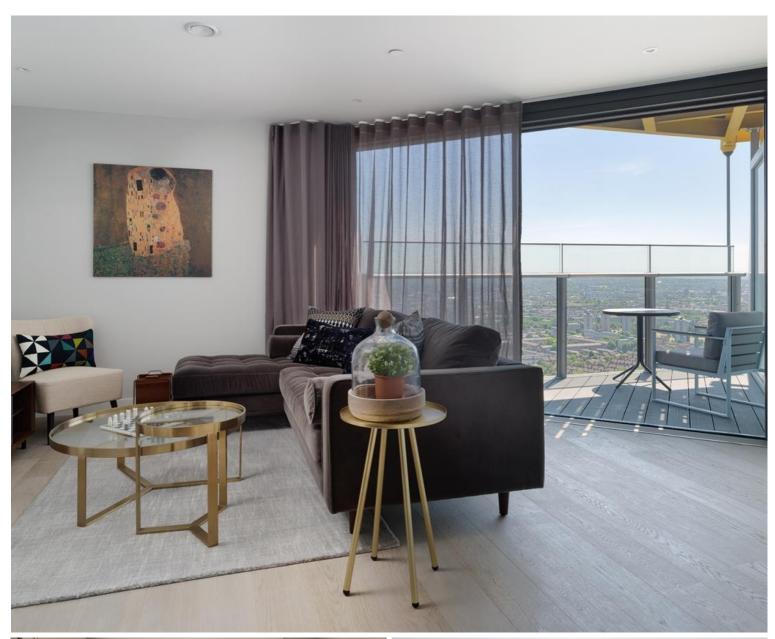

The apartment has an open plan design and is finished to a high specification, benefitting from a stylish kitchen with integrated Siemens appliances and breakfast bar, spacious living area leading on to a large private balcony, contemporary bathroom, master bedroom with en-suite, both bedrooms are doubles and designed with built in wardrobes and wood floor throughout.