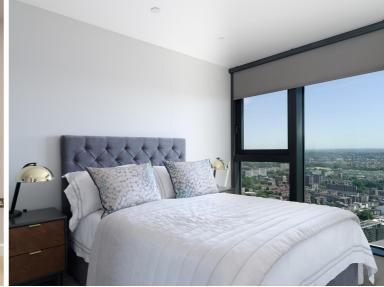

The apartment has an open plan design and is finished to a high specification, benefitting from a stylish kitchen with integrated Siemens appliances and breakfast bar, spacious living area leading on to a large private balcony, contemporary bathroom, master bedroom with en-suite, both bedrooms are doubles and designed with built in wardrobes and wood floor throughout.