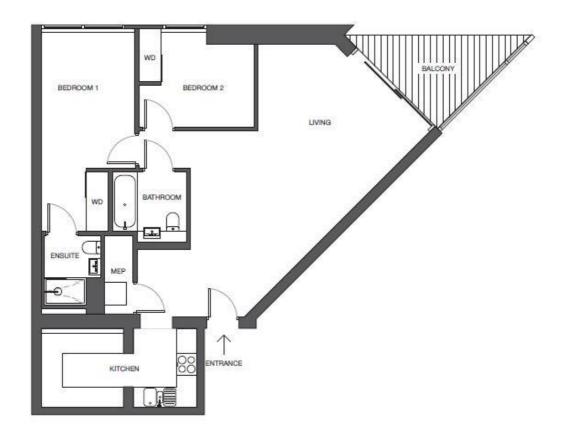

## Floorplan

871 sq ft | 81 sq m

## **UNCLE ELEPHANT & CASTLE**

LARGE 2 BED

AVERAGE SIZE: 81m2

MEP - Meter cupboard WD - Wardrobe

#Floorplan is for illustrative purposes only and is not to scale. Dimensions of actual unit may vary slightly.