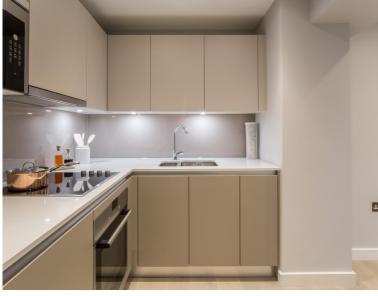

The apartment has an open plan design and is finished to a high specification, benefitting from a stylish kitchen with integrated Siemens appliances and breakfast bar, spacious living area leading on to a large private balcony, contemporary bathroom, master bedroom with en-suite, both bedrooms are doubles and designed with built in wardrobes and wood floor throughout.