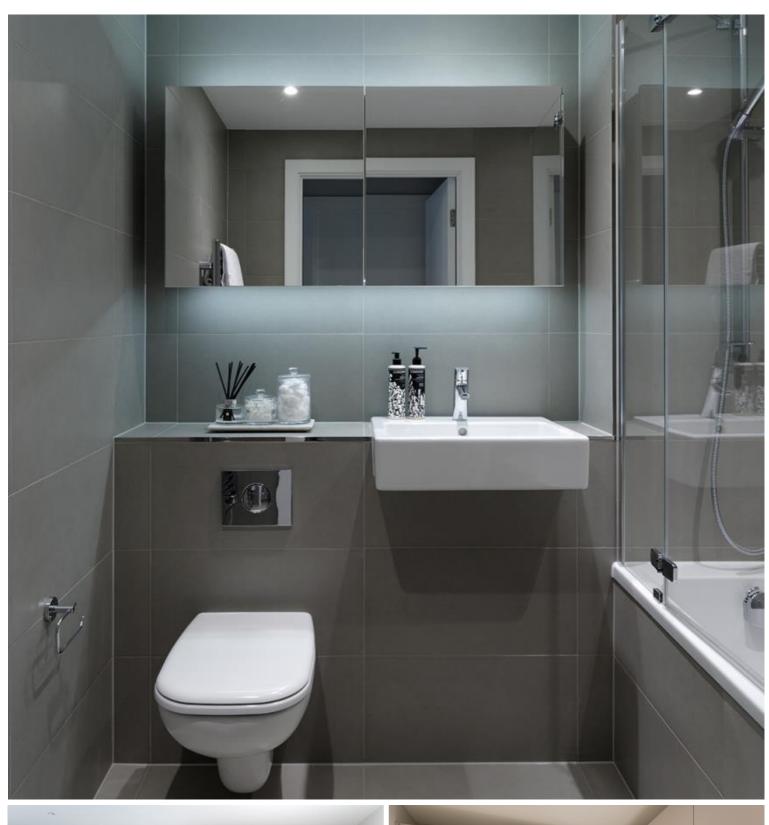

The apartment has an open plan design and is finished to a high specification, benefitting from a stylish kitchen with integrated Siemens appliances and breakfast bar, spacious living area leading on to a large private balcony, contemporary bathroom, master bedroom with en-suite, both bedrooms are doubles and designed with built in wardrobes and wood floor throughout.