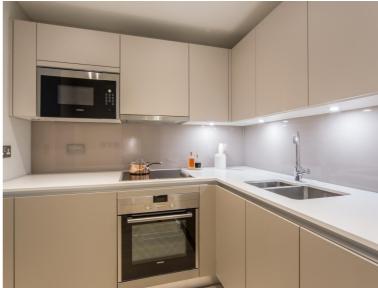

The apartment has an open plan design and is finished to a high specification, benefitting from a stylish kitchen with integrated Siemens appliances and breakfast bar, spacious living area leading on to a large private balcony, contemporary bathroom, master bedroom with en-suite, both bedrooms are doubles and designed with built in wardrobes and wood floor throughout.