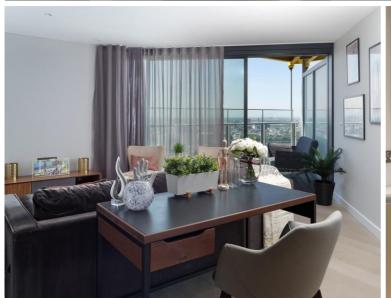

The apartment has an open plan design and is finished to a high specification, benefitting from a stylish kitchen with integrated Siemens appliances and breakfast bar, spacious living area leading on to a large private balcony, contemporary bathroom, master bedroom with en-suite, both bedrooms are doubles and designed with built in wardrobes and wood floor throughout.