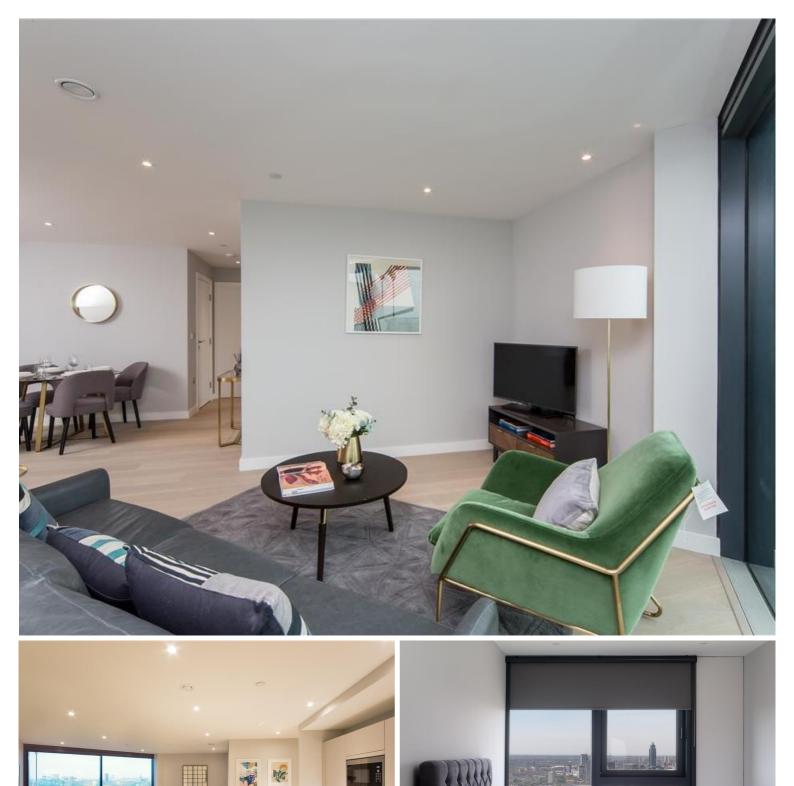

This spacious two-bedroom apartment is furnished to an exceptional standard with furniture from Made.com. The apartment has an open plan design and is finished to a high specification, benefitting from a stylish kitchen with integrated Siemens appliances and breakfast bar, spacious living area area leading on to a large private balcony, contemporary bathroom, master bedroom with en-suite, both bedrooms are doubles and designed with built in wardrobes and wood floor throughout.

## Description

UNCLE is in one of the tallest high-rise buildings in London, reaching 45 storeys high it also happens to be by far the coolest building in London. Residents have access to a range of amenities, including a 24 hour on site gym and a stylish 45th floor sky lounge with panoramic views of London and four sleek areas: a lounge space to relax and show off the views of the Shard and City, kitchen area for entertaining, co-working space to plot a new venture or work from home and an incredible bar area to start the weekend in style!