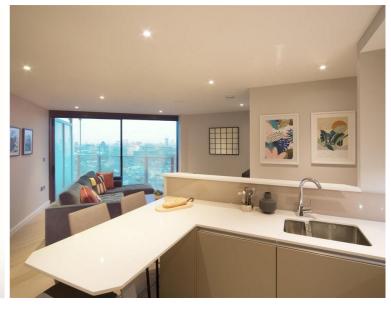

This spacious two-bedroom apartment is furnished to an exceptional standard with furniture from Made.com. The apartment has an open plan design and is finished to a high specification, benefitting from a stylish kitchen with integrated Siemens appliances and breakfast bar, spacious living area area leading on to a large private balcony, contemporary bathroom, master bedroom with en-suite, both bedrooms are doubles and designed with built in wardrobes and wood floor throughout.