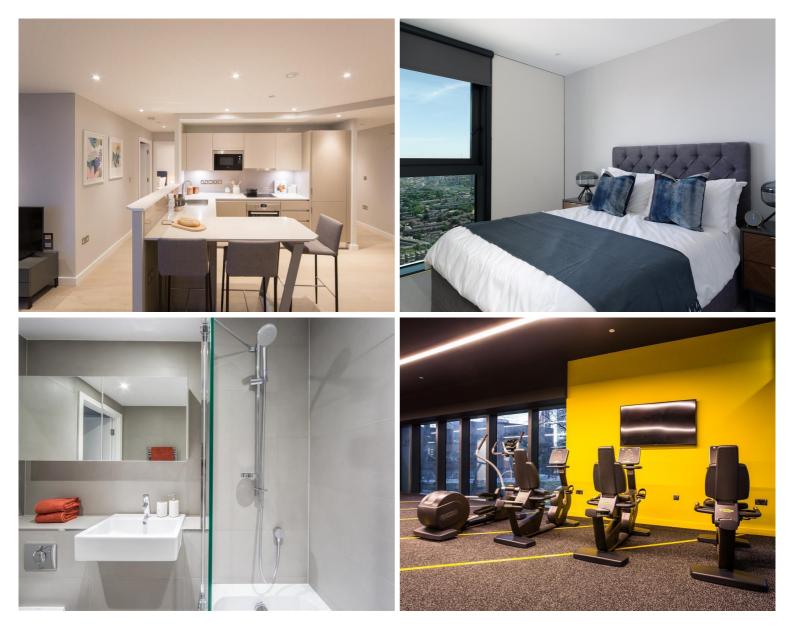

This spacious two-bedroom apartment is furnished to an exceptional standard with furniture from Made.com. The apartment has an open plan design and is finished to a high specification, benefitting from a stylish kitchen with integrated Siemens appliances and breakfast bar, spacious living area area leading on to a large private balcony, contemporary bathroom, master bedroom with en-suite, both bedrooms are doubles and designed with built in wardrobes and wood floor throughout.

Rent is payable on a monthly basis and you may be required to pay more than a month's rent in advance, depending on your circumstances. You will be required to pay a 1 week holding de

- 24/7 on-site UNCLE team
- 45th floor sky lounge with exceptional views
- Residents lounge, work space, bar & kitchen areas
- Residents gym
- High Speed Fibre Broadband up to 1GB in communal areas
- Secure bike storage available
- 0.2 Elephant & Castle station
- Parking available at additional cost
- EPC: B
- Council tax: Band E