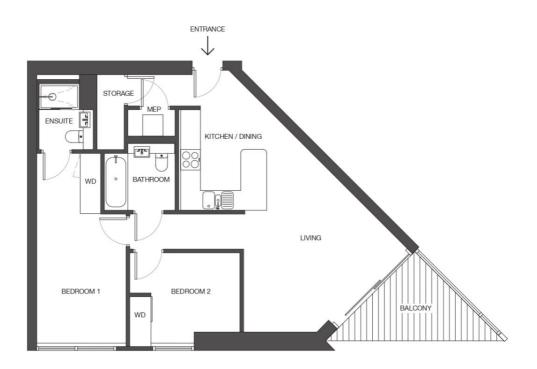

## **UNCLE ELEPHANT & CASTLE**

STANDARD 2 BED

AVERAGE SIZE: 70m<sup>2</sup>

MEP - Meter cupboard WD - Wardrobe

\*Floorplan is for illustrative purposes only and is not to scale. Dimensions of actual unit may vary slightly. UNCLE