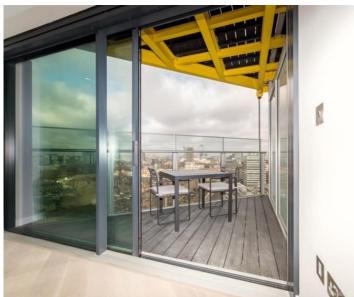

This spacious two-bedroom apartment is furnished to an exceptional standard with furniture from Made.com. The apartment has an open plan design and is finished to a high specification, benefitting from a stylish kitchen with integrated Siemens appliances and breakfast bar, spacious living area area leading on to a large private balcony, contemporary bathroom, master bedroom with en-suite, both bedrooms are doubles and designed with built in wardrobes and wood floor throughout.