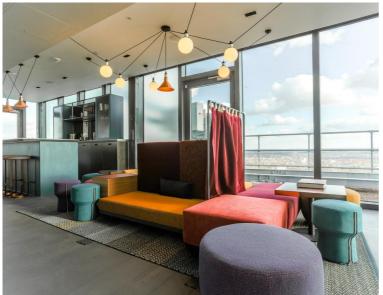

Pictures for illustration purposes.

Residents have access to a range of amenities, including a 24 hour residents' gym and a 45th floor sky lounge with panoramic views, and access to high speed fibre broadband up to 1GB. UNCLE has a 24/7 on site team to whom are dedicated to bringing high-quality homes and renting as it should be. UNCLE believes you shouldn't have to own a home to be treated like a home owner.

- Modern Apartment
- 43rd Floor
- Balcony
- 24hr Concierge
- Residents Gym
- Residents Lounge and Workspace
- Open-Plan Kitchen
- Furnished
- Wooden Flooring
- Pictures for Illustration