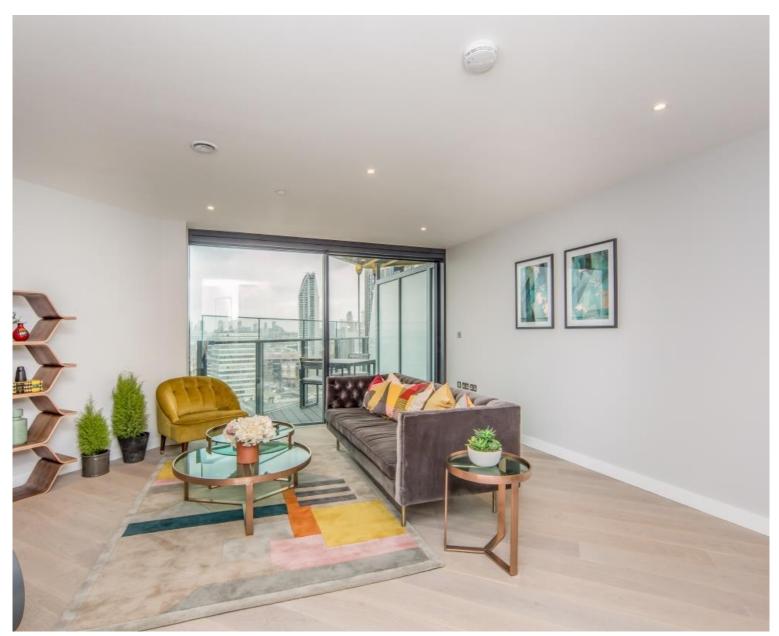

## Description

UNCLE is in one of the tallest high-rise buildings in London. This spacious two-bedroom apartment is furnished to an exceptional standard. The apartment has an open plan design and is finished to a high specification throughout, benefitting from a stylish kitchen with integrated Siemens appliances, spacious living and dining area leading to a large private balcony, contemporary bathroom, bedroom designed with built in wardrobes and wood floor throughout.

Pictures for illustration purposes.

Residents have access to a range of amenities, including a 24 hour residents' gym and a 45th floor sky lounge with panoramic views, and access to high speed fibre broadband up to 1GB. UNCLE has a 24/7 on site team to whom are dedicated to bringing high-quality homes and renting as it should be. UNCLE believes you shouldn't have to own a home to be treated like a home owner.

- Modern Apartment
- 43rd Floor
- Balcony
- 24hr Concierge
- Residents Gym
- Residents Lounge and Workspace
- Open-Plan Kitchen
- Furnished
- Wooden Flooring
- Pictures for Illustration