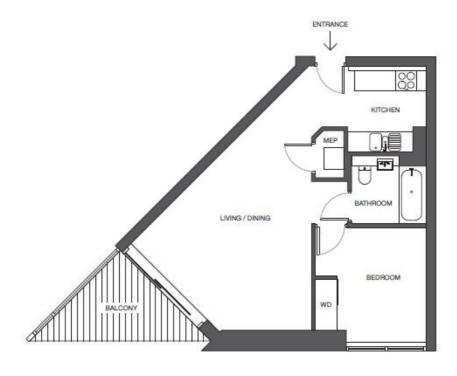

## Floorplan

564 sq ft | 52 sq m

## **UNCLE ELEPHANT & CASTLE**

STANDARD 1 BED

AVERAGE SIZE: 53m2

MEP - Meter cupboard WD - Wardrobe

\*Floorplan is for illustrative purposes only and is not to scale. Dimensions of actuel unit may vary slightly.