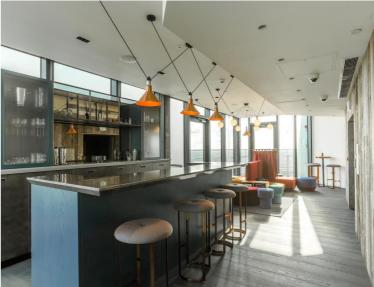

## Description

UNCLE is in one of the tallest high-rise buildings in London. This spacious two-bedroom apartment is furnished to an exceptional standard. The apartment has an open plan design and is finished to a high specification throughout, benefitting from a stylish kitchen with integrated Siemens appliances, spacious living and dining area leading to a large private balcony, contemporary bathroom, bedroom designed with built in wardrobes and wood floor throughout.

Pictures for illustration purposes.

Residents have access to a range of amenities, including a 24 hour residents' gym and a 45th floor sky lounge with panoramic views, and access to high speed fibre broadband up to 1GB. UNCLE has a 24/7 on site team to whom are dedicated to bringing high-quality homes and renting as it should be. UNCLE believes you shouldn't have to own a home to be treated like a home owner.

- Modern Apartment
- 43rd Floor
- Balcony
- 24hr Concierge
- Residents Gym
- Residents Lounge and Workspace
- Open-Plan Kitchen
- Furnished
- Wooden Flooring
- Pictures for Illustration