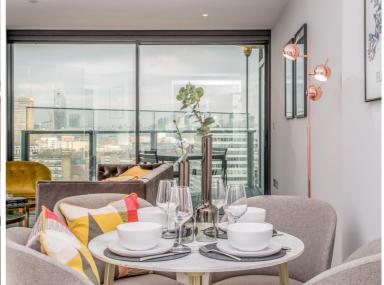

## Description

UNCLE is in one of the tallest high-rise buildings in London. This spacious two-bedroom apartment is furnished to an exceptional standard. The apartment has an open plan design and is finished to a high specification throughout, benefitting from a stylish kitchen with integrated Siemens appliances, spacious living and dining area leading to a large private balcony, contemporary bathroom, bedroom designed with built in wardrobes and wood floor throughout.

Pictures for illustration purposes.

Residents have access to a range of amenities, including a 24 hour residents' gym and a 45th floor sky lounge with panoramic views, and access to high speed fibre broadband up to 1GB. UNCLE has a 24/7 on site team to whom are dedicated to bringing high-quality homes and renting as it should be. UNCLE believes you shouldn't have to own a home to be treated like a home owner.