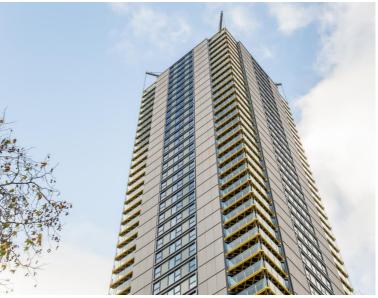

## Description

UNCLE is in one of the tallest high-rise buildings in London. This spacious two-bedroom apartment is furnished to an exceptional standard. The apartment has an open plan design and is finished to a high specification throughout, benefitting from a stylish kitchen with integrated Siemens appliances, spacious living and dining area leading to a large private balcony, contemporary bathroom, bedroom designed with built in wardrobes and wood floor throughout.

- Modern Apartment
- 43rd Floor
- Balcony
- 24hr Concierge
- Residents Gym
- Residents Lounge and Workspace
- Open-Plan Kitchen
- Furnished
- Wooden Flooring
- Pictures for Illustration