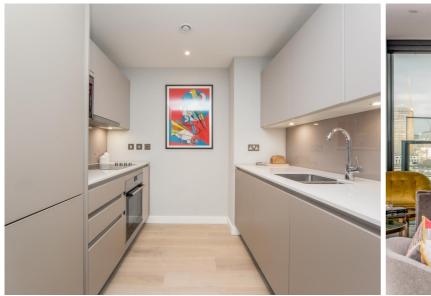

## Description

UNCLE is in one of the tallest high-rise buildings in London. This spacious two-bedroom apartment is furnished to an exceptional standard. The apartment has an open plan design and is finished to a high specification throughout, benefitting from a stylish kitchen with integrated Siemens appliances, spacious living and dining area leading to a large private balcony, contemporary bathroom, bedroom designed with built in wardrobes and wood floor throughout.

Pictures for illustration purposes.

Residents have access to a range of amenities, including a 24 hour residents' gym and a 45th floor sky lounge with panoramic views, and access to high speed fibre broadband up to 1GB. UNCLE has a 24/7 on site team to whom are dedicated to bringing high-quality homes and renting as it should be. UNCLE believes you shouldn't have to own a home to be treated like a home owner.