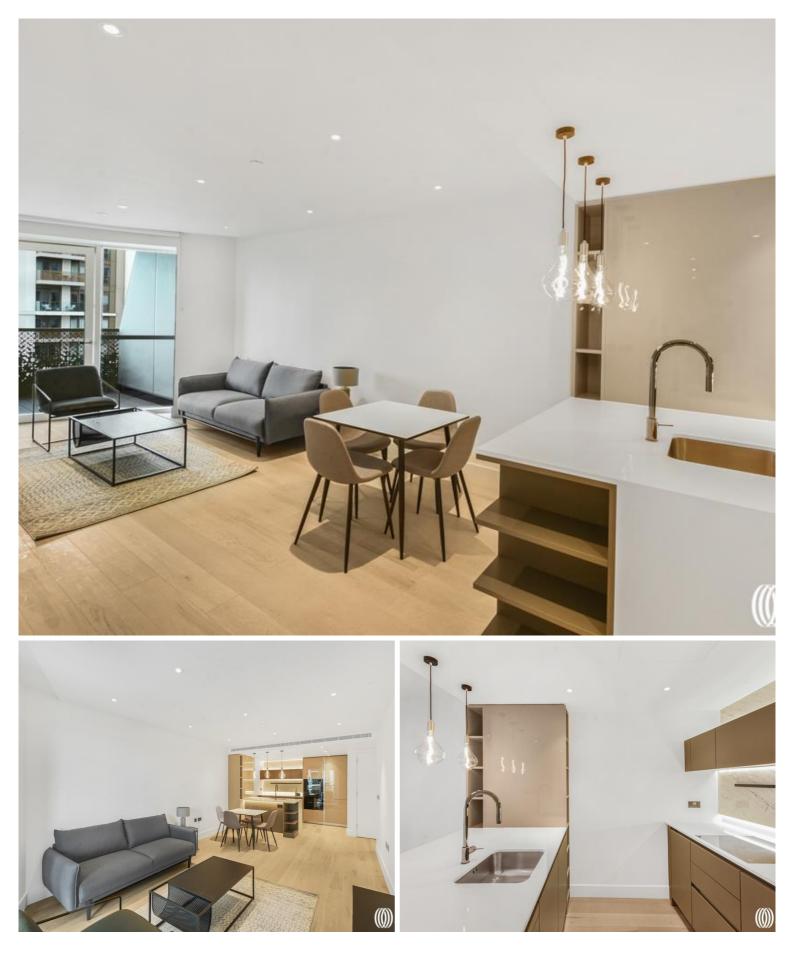

## Description

Discover luxury living in this brand-new 2 bedroom apartment, crowning the 11th floor of the award-winning White City Living development. This exquisite residence seamlessly blends indoor comfort with outdoor enjoyment, featuring a spacious private balcony accessible from all rooms, offering breathtaking views of the London skyline.

The thoughtfully designed interior boasts a large open-plan kitchen and living area, 2 generously sized double bedrooms provide ample space and privacy, with one boasting an en-suite shower room and a second well-appointed bathroom completes the living space.

Ideally located adjacent to Westfield shopping center and 0.2 miles from Wood Lane tube station, this development offers unparalleled convenience of city life and home comfort.

- White City Living
- 2 Bedrooms
- 2 Bathrooms
- Private balcony 11th floor views
- 24 Hour concierge
- Gym, swimming pool, cinema
- Approx. 873 sq ft / 81.1 sq m
- EPC B