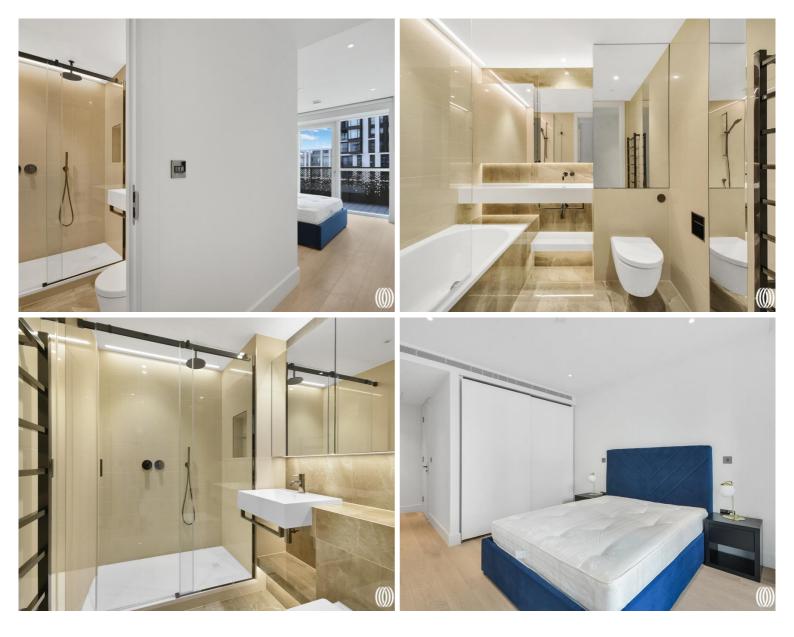

The thoughtfully designed interior boasts a large open-plan kitchen and living area, 2 generously sized double bedrooms provide ample space and privacy, with one boasting an en-suite shower room and a second well-appointed bathroom completes the living space.