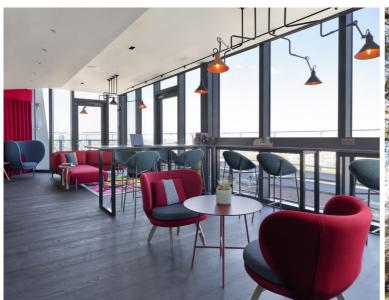

Pictures for illustration purposes.

Residents have access to a range of amenities, including a 24 hour residents' gym and a 45th floor sky lounge with panoramic views, and access to high speed fibre broadband up to 1GB. UNCLE has a 24/7 on site team to whom are dedicated to bringing high-quality homes and renting as it should be. UNCLE believes you shouldn't have to own a home to be treated like a home owner.

- Modern Apartment
- 39th Floor
- Balcony
- 24hr Concierge
- Residents Gym
- Residents Lounge and Workspace
- Open-Plan Kitchen
- Furnished
- Wooden Flooring
- Pictures for Illustration