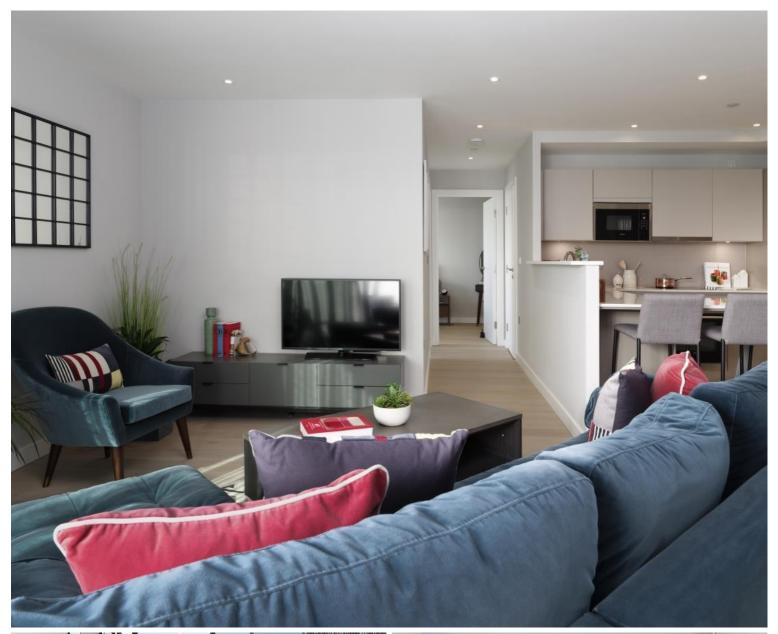

## **Description**

UNCLE is in one of the tallest high-rise buildings in London. This spacious two-bedroom apartment is furnished to an exceptional standard. The apartment has an open plan design and is finished to a high specification throughout, benefitting from a stylish kitchen with integrated Siemens appliances, spacious living and dining area leading to a large private balcony, contemporary bathroom, bedroom designed with built in wardrobes and wood floor throughout.

Pictures for illustration purposes.

Residents have access to a range of amenities, including a 24 hour residents' gym and a 45th floor sky lounge with panoramic views, and access to high speed fibre broadband up to 1GB. UNCLE has a 24/7 on site team to whom are dedicated to bringing high-quality homes and renting as it should be. UNCLE believes you shouldn't have to own a home to be treated like a home owner.

- Modern Apartment
- 39th Floor
- Balcony
- 24hr Concierge
- Residents Gym
- Residents Lounge and Workspace
- Open-Plan Kitchen
- Furnished
- Wooden Flooring
- Pictures for Illustration