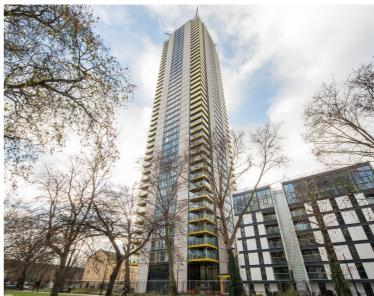

## **Description**

UNCLE is in one of the tallest high-rise buildings in London. This spacious two-bedroom apartment is furnished to an exceptional standard. The apartment has an open plan design and is finished to a high specification throughout, benefitting from a stylish kitchen with integrated Siemens appliances, spacious living and dining area leading to a large private balcony, contemporary bathroom, bedroom designed with built in wardrobes and wood floor throughout.

UNCLE is well situated for the City and central London and just 2 minutes' walk from Elephant & Castle station, providing access to the Northern line, Bakerloo line and Thameslink.

We understand that cooling / heating is delivered via a commun