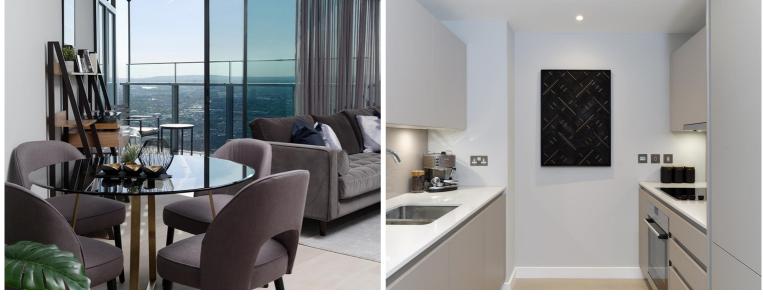

## **Description**

UNCLE is in one of the tallest high-rise buildings in London. This spacious two-bedroom apartment is furnished to an exceptional standard. The apartment has an open plan design and is finished to a high specification throughout, benefitting from a stylish kitchen with integrated Siemens appliances, spacious living and dining area leading to a large private balcony, contemporary bathroom, bedroom designed with built in wardrobes and wood floor throughout.

Pictures for illustration purposes.

Residents have access to a range of amenities, including a 24 hour residents' gym and a 45th floor sky lounge with panoramic views, and access to high speed fibre broadband up to 1GB. UNCLE has a 24/7 on site team to whom are dedicated to bringing high-quality homes and renting as it should be. UNCLE believes you shouldn't have to own a home to be treated like a home owner.

- Modern Apartment
- 39th Floor
- Balcony
- 24hr Concierge
- Residents Gym
- Residents Lounge and Workspace
- Open-Plan Kitchen
- Furnished
- Wooden Flooring
- Pictures for Illustration