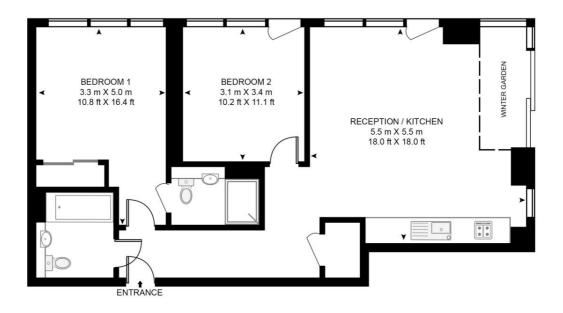

## STRATOSPHERE TOWER,55 GREAT EASTERN ROAD

APPROXIMATE GROSS INTERNAL FLOOR AREA 792 SQ.FT (73.6 SQ.M)

#### TWENTY NINTH FLOOR

This floor plan has been defined by the RICS Code of Measurement. This floor plan and all others are for approximate representative purposes only and upon usage is agreed to as such by the client. WWW: hdvirtualart.com | TEL: 0203.974.1567 | EMAIL: info@hdvirtualart.com