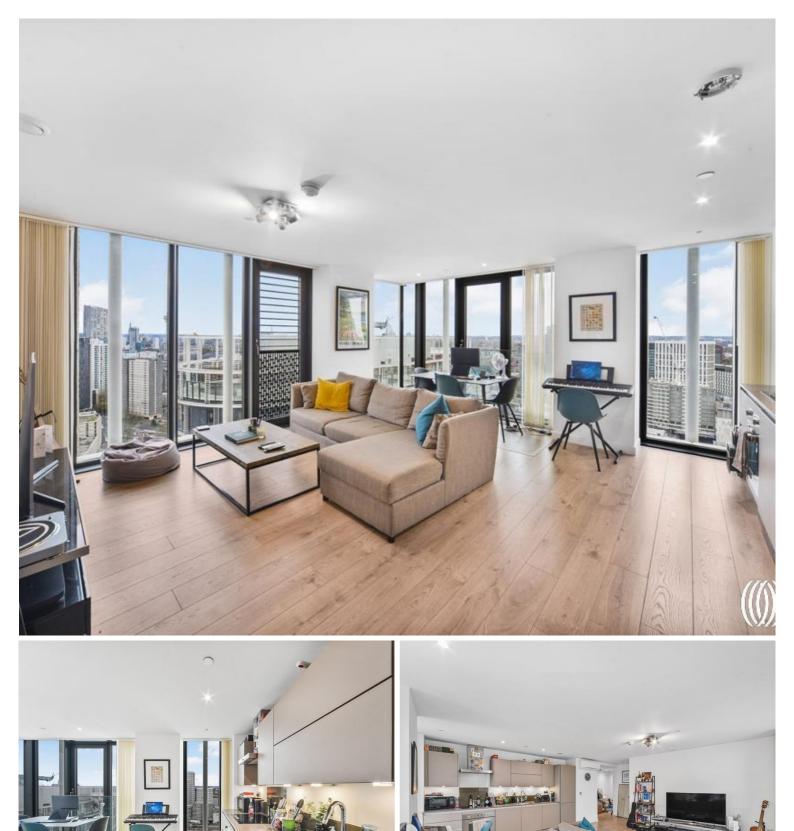

## Description

Finished to a modern standard throughout, this fabulous apartment comprises entrance hall with ample storage, 2 double bedrooms, 2 bathrooms (en suite to master bedroom), modern and fully fitted kitchen and large living room with panoramic views of the London Skyline.

Years remaining on lease: 992, Service charge:  $\pounds4,501.20$ pa, Ground rent:  $\pounds450$ pa, Council Tax band: D

- Two bedrooms
- Two bathrooms (one en-suite)
- 29th Floor
- Winter garden
- Residents' gym
- 24h Concierge
- Approx. 792 sq.ft (73.6 sq.m)
- EPC Rating B