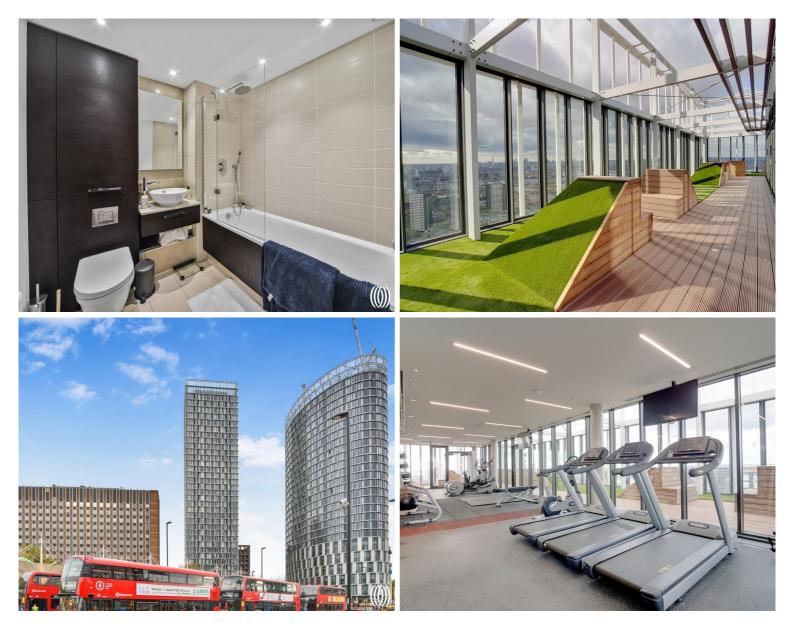

Residents benefit from access to a 24 hour concierge service, private residents' roof-top gymnasium and Wi-Fi lounge, along with easy access to the world renowned 2012 Olympic Park, East Village and Westfield shopping centre.

Stratford Station and Stratford International are a 0.1 mile walk with connections from TFL, Crossrail and National Rail including: St. Pancras International & Kings Cross, Stratford International DLR station & Canary Wharf and London City Airport.