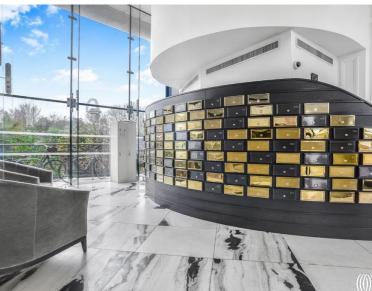

## **Description**

This two bedroom, two bathroom apartment is situated on the eighth floor in one of Stratford's most popular riverside developments, River Heights E15. This modern and secure development boasts a residents-only gymnasium, concierge and roof terrace and is walking distance to Pudding Mill Lane DLR. This particular apartments also benefits from a secure underground parking space.

The property comprises a south-west facing dual aspect living room with access to a large covered balcony with fantastic views of the London Skyline, modern fitted kitchen with integrated appliances, large and modern family bathroom, master bedroom with balcony access, built in wardrobe & en suite bathroom and second double bedroom with balcony access. The property further benefits comfort cooling, superb far reaching views, 24hr concierge, residents roof terrace, residential gym and a private underground parking space.

River heights is just a short walk from the amenities Westfield has to offer and also Stratford underground station for links across London and benefits from a concierge, residents' gym, private roof terrace and secure allocated parking. Years remaining on lease: 991, SC: TBC, GR: £350pa, Council tax band: D