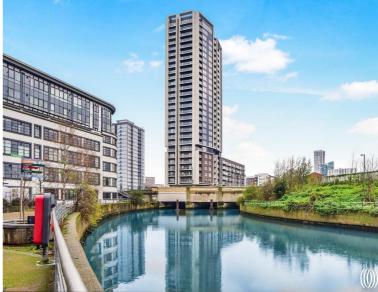

## **Description**

This two bedroom, two bathroom apartment is situated on the eighth floor in one of Stratford's most popular riverside developments, River Heights E15. This modern and secure development boasts a residents-only gymnasium, concierge and roof terrace and is walking distance to Pudding Mill Lane DLR. This particular apartments also benefits from a secure underground parking space.

The property comprises a south-west facing dual aspect living room with access to a large covered balcony with fantastic views of the London Skyline, modern fitted kitchen with integrated appliances, large and modern family bathroom, master bedroom with balcony access, built in wardrobe & en suite bathroom and second double bedroom with balcony access. The property further benefits comfort cooling, superb far reaching views, 24hr concierge, residents roof terrace, residential gym and a private underground parking space.

River heights is just a short walk from the amenities Westfield has to offer and also Stratford underground station for links across London and benefits from a concierge, residents' gym, private roof terrace and secure allocated parking. Years remaining on lease: 991, SC: TBC, GR: £350pa, Council tax band: D