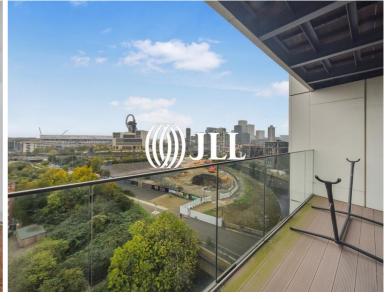

The property comprises a south-west facing dual aspect living room with access to a large covered balcony with fantastic views of the London Skyline, modern fitted kitchen with integrated appliances, large and modern family bathroom, master bedroom with balcony access, built in wardrobe & en suite bathroom and second double bedroom with balcony access. The property further benefits comfort cooling, superb far reaching views, 24hr concierge, residents roof terrace, residential gym and a private underground parking space.

- Two bedrooms
- Two bathrooms (one en-suite)
- 8th Floor
- Approx 752 sq.ft (69.9 sq. m)
- Concierge service
- Residential Gymnasium
- Outdoor space
- Views towards the Olympic Park
- Short walk to Westfield's Stratford City
- Close to Stratford Underground Station