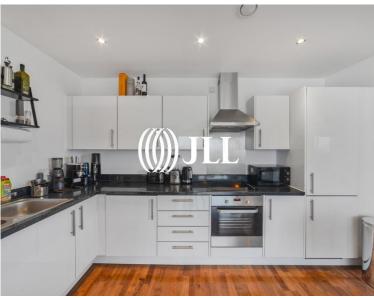

The property comprises a south-west facing dual aspect living room with access to a large covered balcony with fantastic views of the London Skyline, modern fitted kitchen with integrated appliances, large and modern family bathroom, master bedroom with balcony access, built in wardrobe & en suite bathroom and second double bedroom with balcony access. The property further benefits comfort cooling, superb far reaching views, 24hr concierge, residents roof terrace, residential gym and a private underground parking space.