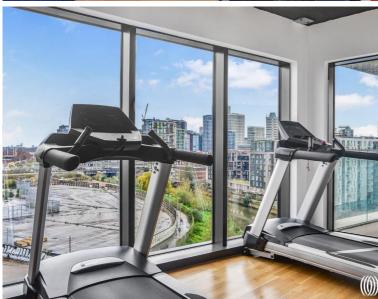

The property comprises a south-west facing dual aspect living room with access to a large covered balcony with fantastic views of the London Skyline, modern fitted kitchen with integrated appliances, large and modern family bathroom, master bedroom with balcony access, built in wardrobe & en suite bathroom and second double bedroom with balcony access. The property further benefits comfort cooling, superb far reaching views, 24hr concierge, residents roof terrace, residential gym and a private underground parking space.

- Two bedrooms
- Two bathrooms (one en-suite)
- 8th Floor
- Approx 752 sq.ft (69.9 sq. m)
- Concierge service
- Residential Gymnasium
- Outdoor space
- Views towards the Olympic Park
- Short walk to Westfield's Stratford City
- Close to Stratford Underground Station