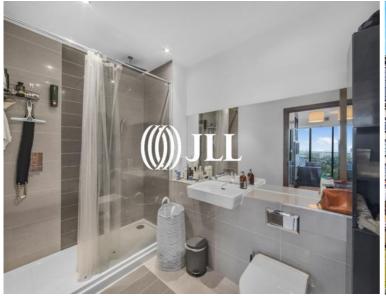

## **Description**

This two bedroom, two bathroom apartment is situated on the eighth floor in one of Stratford's most popular riverside developments, River Heights E15. This modern and secure development boasts a residents-only gymnasium, concierge and roof terrace and is walking distance to Pudding Mill Lane DLR. This particular apartments also benefits from a secure underground parking space.

The property comprises a south-west facing dual aspect living room with access to a large covered balcony with fantastic views of the London Skyline, modern fitted kitchen with integrated appliances, large and modern family bathroom, master bedroom with balcony access, built in wardrobe & en suite bathroom and second double bedroom with balcony access. The property further benefits comfort cooling, superb far reaching views, 24hr concierge, residents roof terrace, residential gym and a private underground parking space.

- Two bedrooms
- Two bathrooms (one en-suite)
- 8th Floor
- Approx 752 sq.ft (69.9 sq. m)
- Concierge service
- Residential Gymnasium
- Outdoor space
- Views towards the Olympic Park
- Short walk to Westfield's Stratford City
- Close to Stratford Underground Station