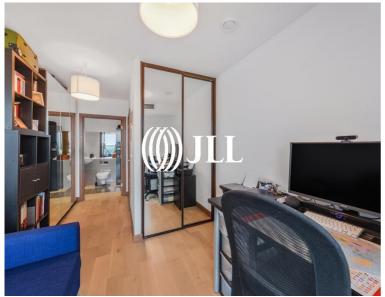

## **Description**

This two bedroom, two bathroom apartment is situated on the eighth floor in one of Stratford's most popular riverside developments, River Heights E15. This modern and secure development boasts a residents-only gymnasium, concierge and roof terrace and is walking distance to Pudding Mill Lane DLR. This particular apartments also benefits from a secure underground parking space.

The property comprises a south-west facing dual aspect living room with access to a large covered balcony with fantastic views of the London Skyline, modern fitted kitchen with integrated appliances, large and modern family bathroom, master bedroom with balcony access, built in wardrobe & en suite bathroom and second double bedroom with balcony access. The property further benefits comfort cooling, superb far reaching views, 24hr concierge, residents roof terrace, residential gym and a private underground parking space.