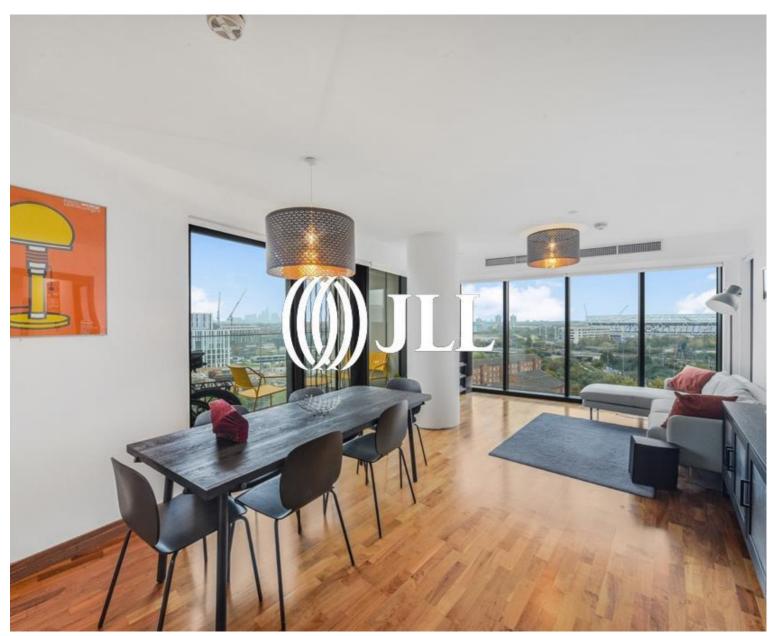

## **Description**

This two bedroom, two bathroom apartment is situated on the eighth floor in one of Stratford's most popular riverside developments, River Heights E15. This modern and secure development boasts a residents-only gymnasium, concierge and roof terrace and is walking distance to Pudding Mill Lane DLR. This particular apartments also benefits from a secure underground parking space.

The property comprises a south-west facing dual aspect living room with access to a large covered balcony with fantastic views of the London Skyline, modern fitted kitchen with integrated appliances, large and modern family bathroom, master bedroom with balcony access, built in wardrobe & en suite bathroom and second double bedroom with balcony access. The property further benefits comfort cooling, superb far reaching views, 24hr concierge, residents roof terrace, residential gym and a private underground parking space.

- Two bedrooms
- Two bathrooms (one en-suite)
- 8th Floor
- Approx 752 sq.ft (69.9 sq. m)
- Concierge service
- Residential Gymnasium
- Outdoor space
- Views towards the Olympic Park
- Short walk to Westfield's Stratford City
- Close to Stratford Underground Station