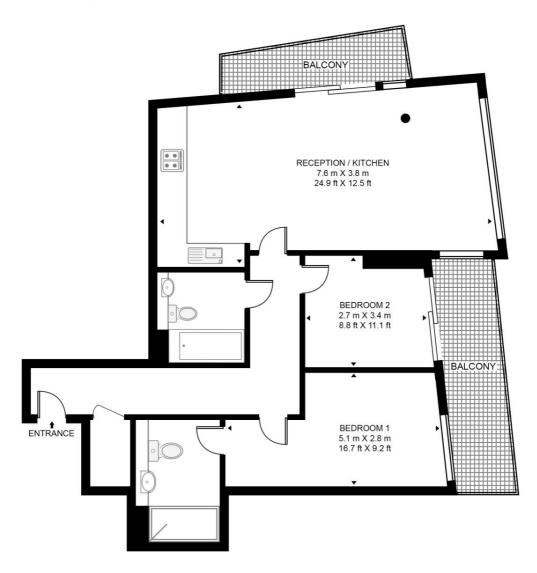

# Floorplan

752 sq ft | 70 sq m

#### **RIVER HEIGHTS, HIGH STREET**

APPROXIMATE GROSS INTERNAL FLOOR AREA 752 SQ.FT (69.9 SQ.M)

#### **EIGHTH FLOOR**

This floor plan has been defined by the RICS Code of Measurement. This floor plan and all others are for approximate representative purposes only and upon usage is agreed to as such by the client.