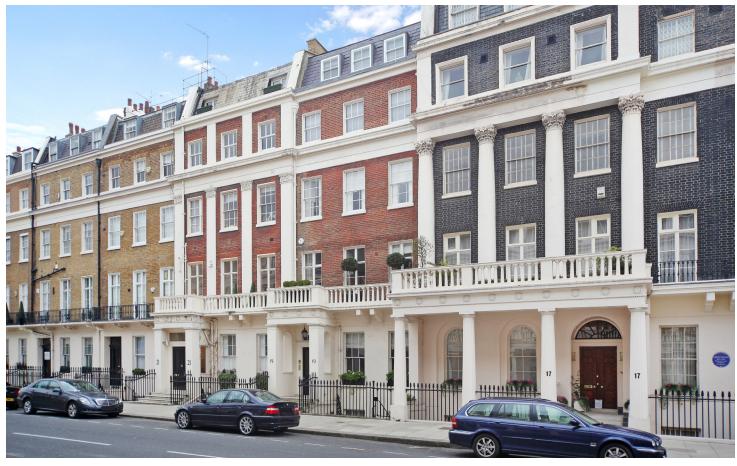

## Eaton Place

BELGRAVIA SW1X

A TRULY EXCEPTIONAL THIRD AND FOURTH-FLOOR MAISONETTE IN THIS WELL-MAINTAINED PERIOD BUILDING IN BELGRAVIA.

The accommodation comprises a generous principal bedroom suite, a second double bedroom, one single bedroom/study, a shower room, a guest cloakroom, a large reception open room, and a fully fitted kitchen/dining room.

This period building is located on the north side of Eaton Place, an iconic address in the heart of Belgravia, and just north of Eaton Square. It is approximately 0.4 miles from Victoria mainline station and 0.3 miles from Sloane Square underground station.