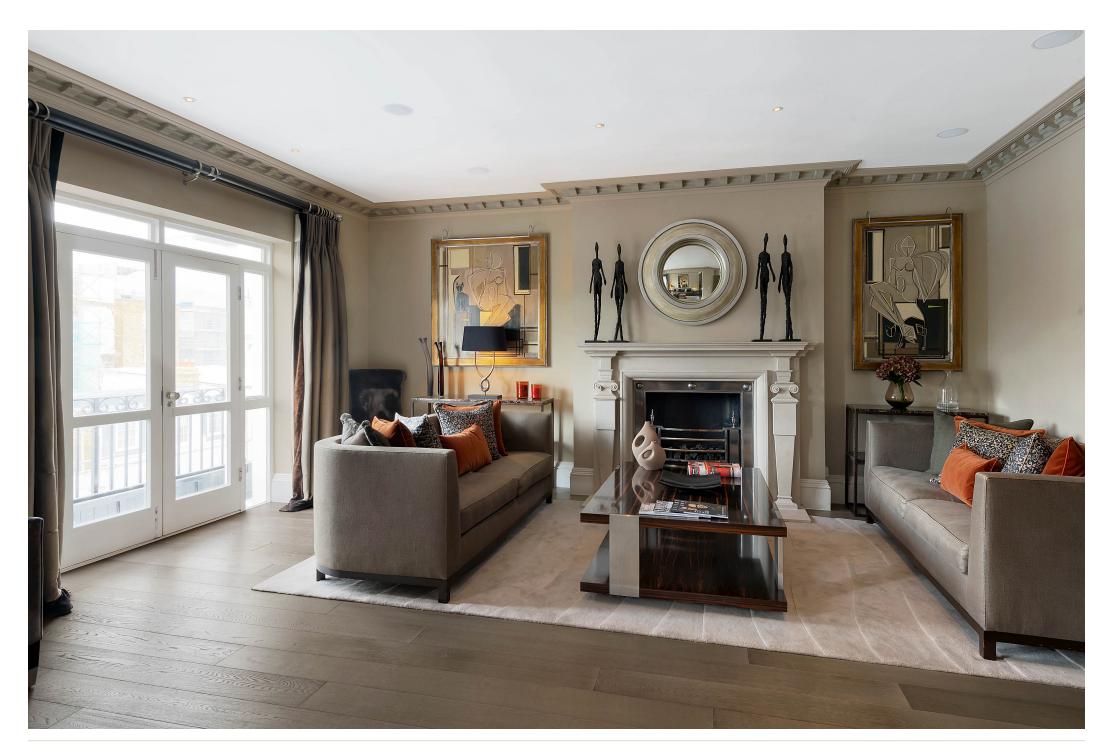

## Eaton Place

BELGRAVIA SW1X

A TRULY EXCEPTIONAL THIRD AND FOURTH-FLOOR MAISONETTE IN THIS WELL-MAINTAINED PERIOD BUILDING IN BELGRAVIA.

The accommodation comprises a generous principal bedroom suite, a second double bedroom, one single bedroom/study, a shower room, a guest cloakroom, a large reception open room, and a fully fitted kitchen/dining room.

The property also has the unique benefit of direct lift access and is further complimented by a fantastic private roof terrace. Other specifications include air conditioning, an intelligent lighting system, Calcatta marble bathrooms with underfloor heating, a Bulthaup fitted kitchen with Gaggenau appliances and a Miele fridge/freezer, an Opus audio visual system throughout, and a home network system.