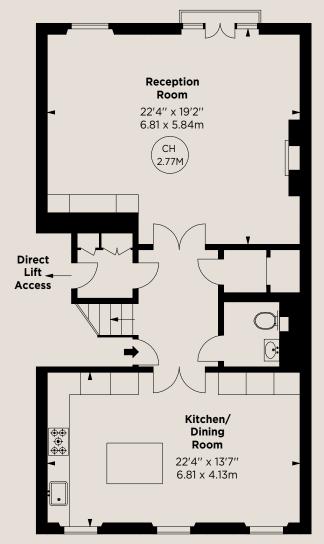

## ACCOMMODATION

- 3 Bedrooms
- 2 Bathrooms
- Guest cloakroom
- Reception room
- Kitchen/dining room
- Roof terrace
- Direct lift access
- EPC: C
- Council tax: Band H
- Service charge: £16,735.56
- Lease length: 104 years (21st March 2129)
- Asking price: £4,950,000

Please note there is a tenancy in place until the 27th day of June 2026.

1,789 sq ft (166.20 sq m)

Key: CH - Ceiling Height

Fifth Floor

JLL Knightsbridge 174 Brompton Road, London SW3 1HP 020 7306 1610