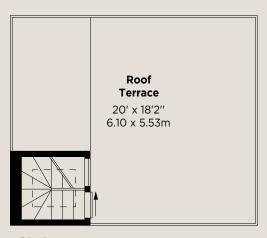

The property also has the unique benefit of direct lift access and is further complimented by a fantastic private roof terrace. Other specifications include air conditioning, an intelligent lighting system, Calcatta marble bathrooms with underfloor heating, a Bulthaup fitted kitchen with Gaggenau appliances and a Miele fridge/freezer, an Opus audio visual system throughout, and a home network system.

## ACCOMMODATION

- 3 Bedrooms
- 2 Bathrooms
- Guest cloakroom
- Reception room
- Kitchen/dining room
- Roof terrace
- Direct lift access
- EPC: C
- Council tax: Band H
- Service charge: £16,735.56
- Lease length: 104 years (21st March 2129)
- Asking price: £4,950,000

Please note there is a tenancy in place until the 27th day of June 2026.

1,789 sq ft (166.20 sq m)

Key: CH - Ceiling Height

Fifth Floor

JLL Knightsbridge 174 Brompton Road, London SW3 1HP 020 7306 1610