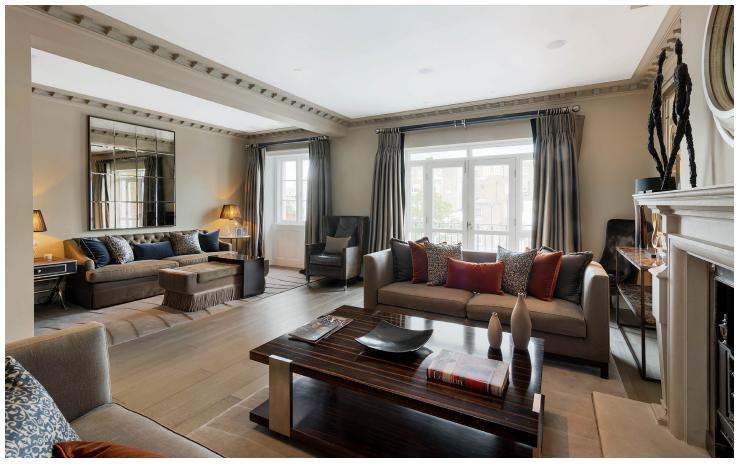

## Eaton Place

BELGRAVIA SW1X

A TRULY EXCEPTIONAL THIRD AND FOURTH-FLOOR MAISONETTE IN THIS WELL-MAINTAINED PERIOD BUILDING IN BELGRAVIA.

The accommodation comprises a generous principal bedroom suite, a second double bedroom, one single bedroom/study, a shower room, a guest cloakroom, a large reception open room, and a fully fitted kitchen/dining room.

The property also has the unique benefit of direct lift access and is further complimented by a fantastic private roof terrace. Other specifications include air conditioning, an intelligent lighting system, Calcatta marble bathrooms with underfloor heating, a Bulthaup fitted kitchen with Gaggenau appliances and a Miele fridge/freezer, an Opus audio visual system throughout, and a home network system.

## ACCOMMODATION

- 3 Bedrooms
- 2 Bathrooms
- Guest cloakroom
- Reception room
- Kitchen/dining room
- Roof terrace
- Direct lift access
- EPC: C
- Council tax: Band H
- Service charge: £16,735.56
- Lease length: 104 years (21st March 2129)
- Asking price: £4,950,000