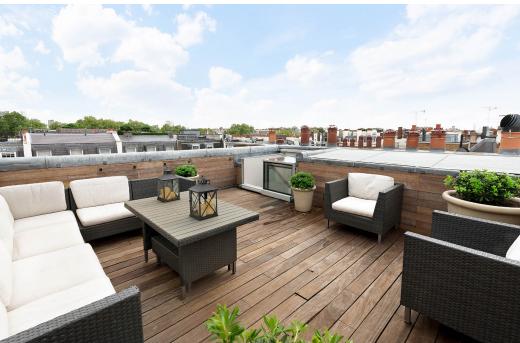

The property also has the unique benefit of direct lift access and is further complimented by a fantastic private roof terrace. Other specifications include air conditioning, an intelligent lighting system, Calcatta marble bathrooms with underfloor heating, a Bulthaup fitted kitchen with Gaggenau appliances and a Miele fridge/freezer, an Opus audio visual system throughout, and a home network system.

## ACCOMMODATION

- 3 Bedrooms
- 2 Bathrooms
- Guest cloakroom
- Reception room
- Kitchen/dining room
- Roof terrace
- Direct lift access
- EPC: C
- Council tax: Band H
- Service charge: £16,735.56
- Lease length: 104 years (21st March 2129)
- Asking price: £4,950,000