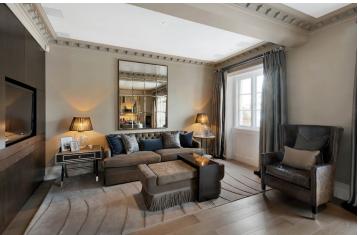

## Eaton Place

BELGRAVIA SW1X

A TRULY EXCEPTIONAL THIRD AND FOURTH-FLOOR MAISONETTE IN THIS WELL-MAINTAINED PERIOD BUILDING IN BELGRAVIA.

The accommodation comprises a generous principal bedroom suite, a second double bedroom, one single bedroom/study, a shower room, a guest cloakroom, a large reception open room, and a fully fitted kitchen/dining room.

The property also has the unique benefit of direct lift access and is further complimented by a fantastic private roof terrace. Other specifications include air conditioning, an intelligent lighting system, Calcatta marble bathrooms with underfloor heating, a Bulthaup fitted kitchen with Gaggenau appliances and a Miele fridge/freezer, an Opus audio visual system throughout, and a home network system.