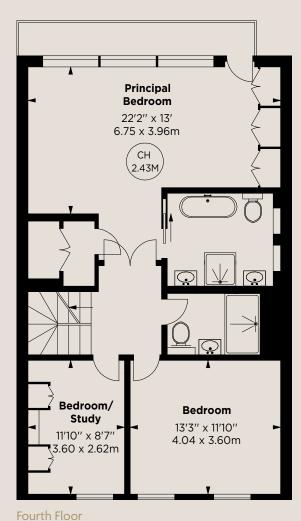

## Eaton Place

BELGRAVIA SW1X

A TRULY EXCEPTIONAL THIRD AND FOURTH-FLOOR MAISONETTE IN THIS WELL-MAINTAINED PERIOD BUILDING IN BELGRAVIA.

The accommodation comprises a generous principal bedroom suite, a second double bedroom, one single bedroom/study, a shower room, a guest cloakroom, a large reception open room, and a fully fitted kitchen/dining room.

## ACCOMMODATION

- 3 Bedrooms
- 2 Bathrooms
- Guest cloakroom
- Reception room
- Kitchen/dining room
- Roof terrace
- Direct lift access
- EPC: C
- Council tax: Band H
- Service charge: £16,735.56
- Lease length: 104 years (21st March 2129)
- Asking price: £4,950,000

Please note there is a tenancy in place until the 27th day of June 2026.

1,789 sq ft (166.20 sq m)

Key: CH - Ceiling Height

Fifth Floor

JLL Knightsbridge 174 Brompton Road, London SW3 1HP 020 7306 1610