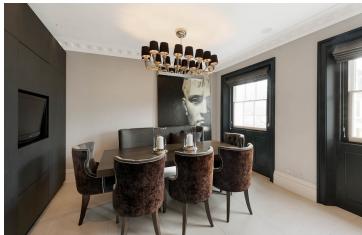

## Eaton Place

BELGRAVIA SW1X

A TRULY EXCEPTIONAL THIRD AND FOURTH-FLOOR MAISONETTE IN THIS WELL-MAINTAINED PERIOD BUILDING IN BELGRAVIA.

The accommodation comprises a generous principal bedroom suite, a second double bedroom, one single bedroom/study, a shower room, a guest cloakroom, a large reception open room, and a fully fitted kitchen/dining room.

## ACCOMMODATION

- 3 Bedrooms
- 2 Bathrooms
- Guest cloakroom
- Reception room
- Kitchen/dining room
- Roof terrace
- Direct lift access
- EPC: C
- Council tax: Band H
- Service charge: £16,735.56
- Lease length: 104 years (21st March 2129)
- Asking price: £4,950,000