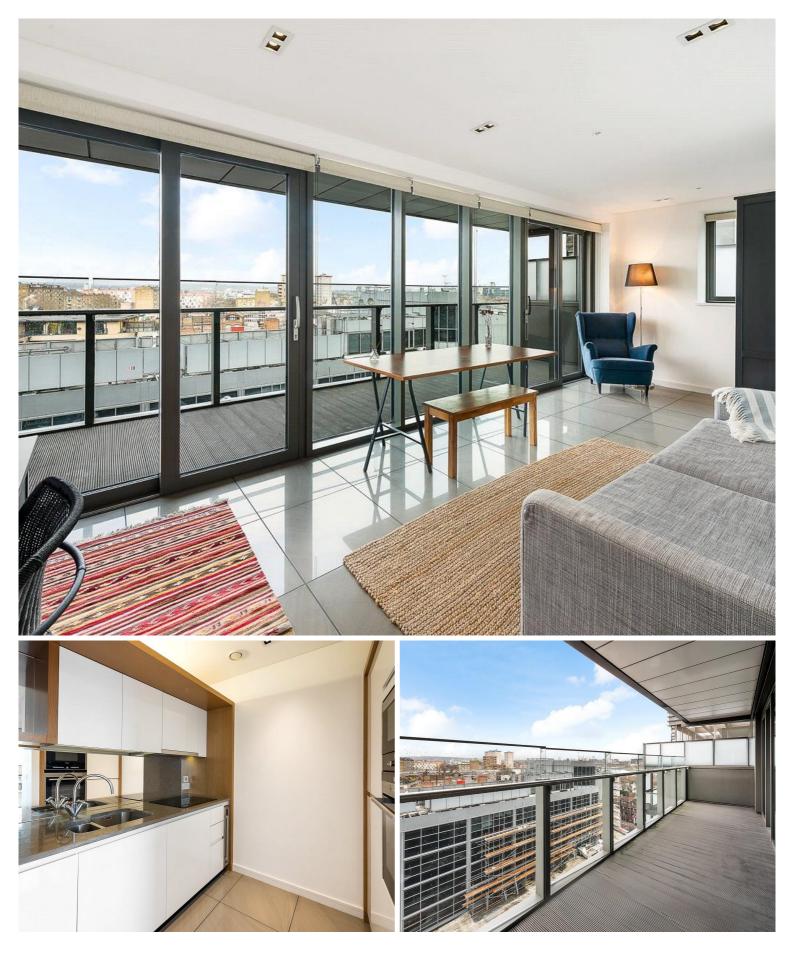

## Description

A stunning 8th floor apartment in this secure development with concierge service on Brock Street. Triton Building is located just a short walk from The Regent's Park as well as transport links from Warren Street, Euston Square, and Euston.

The property offers a modern open-plan kitchen, spacious reception room, large private balcony, a double bedroom, and a modern shower room with a walk-in shower. The apartment is also offered furnished.

- Modern Development
- 24hr Concierge
- Large Private Balcony
- Furnished
- Open-plan Kitchen / Reception
- Walk-in Shower
- 53sq m / 572sqft
- Close to Regents Park
- Council tax: Band D
- Deposit amount: £3,460 (estimate) and an initial holding deposit of 1 week's rent is payable to res