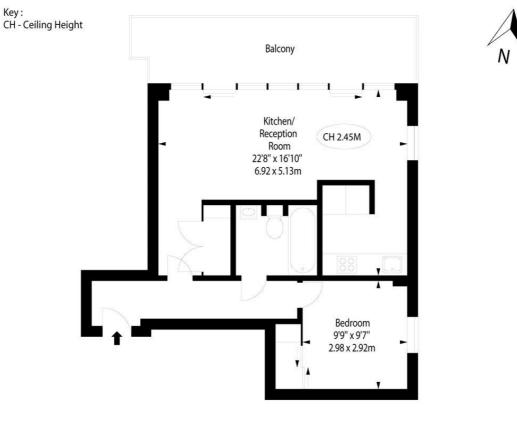

Pictures and Floorplan are for illustrative purposes only.

Rent is payable on a monthly basis and you may be required to pay more than a month's rent in advance, depending on your circumstances. You will be required to pay a 1 week holding deposit following a successful offer. Utility bills, council tax, telephone line and broadband are not included in the rent. As well as paying the rent, you may also be required to make some additional permitted payments. If your tenancy does not qualify as an AST, additional fees may apply. Please visit jll.co.uk/fees for details of fees which may be payable when renting a property.

## The Triton Building, Brock Street, NW1

APPROX. GROSS INTERNAL AREA \*  $$572\mbox{ Ft}^2\mbox{ - }53.14\mbox{ M}^2$ 

This floorplan is for GUIDANCE ONLY and NOT FOR VALUATION purposes.

**EIGHTH FLOOR** 