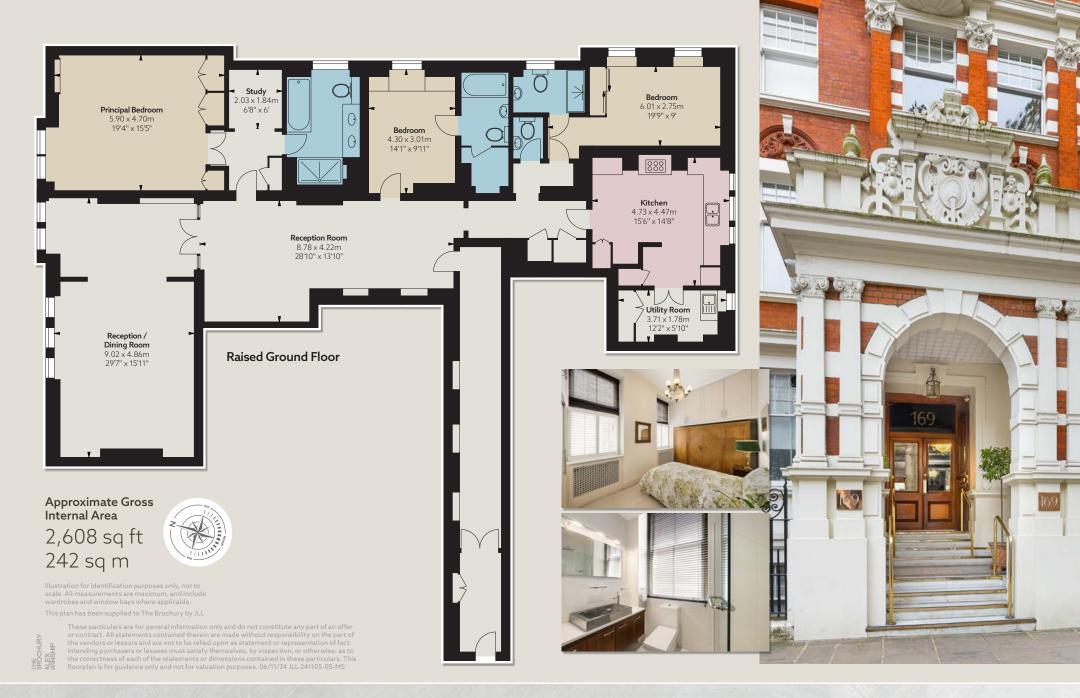

The accommodation briefly comprises three reception rooms, a principal bedroom suite complete with a study and en suite, two further guest bedrooms, both with en suite, a spacious kitchen/breakfast room, and a utility room.

Additionally, the property has an independent off-street parking space and qualifies for a Kensington and Chelsea parking permit. There is also a porterage service, and the communal parts of the building are incredibly well-maintained.