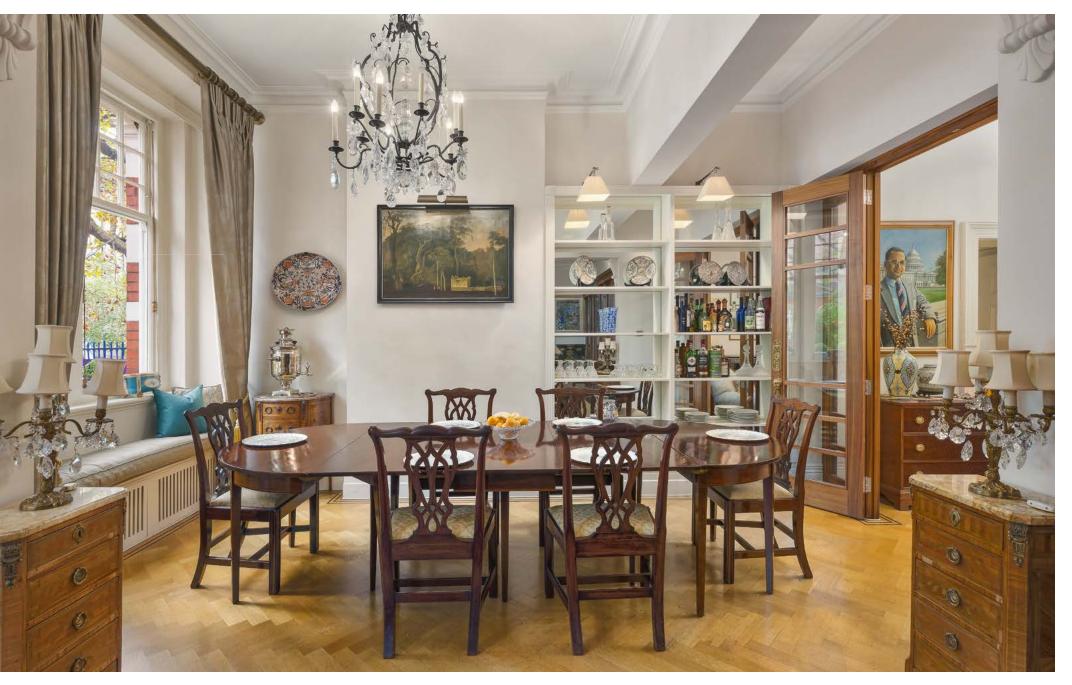

The accommodation briefly comprises three reception rooms, a principal bedroom suite complete with a study and en suite, two further guest bedrooms, both with en suite, a spacious kitchen/breakfast room, and a utility room.