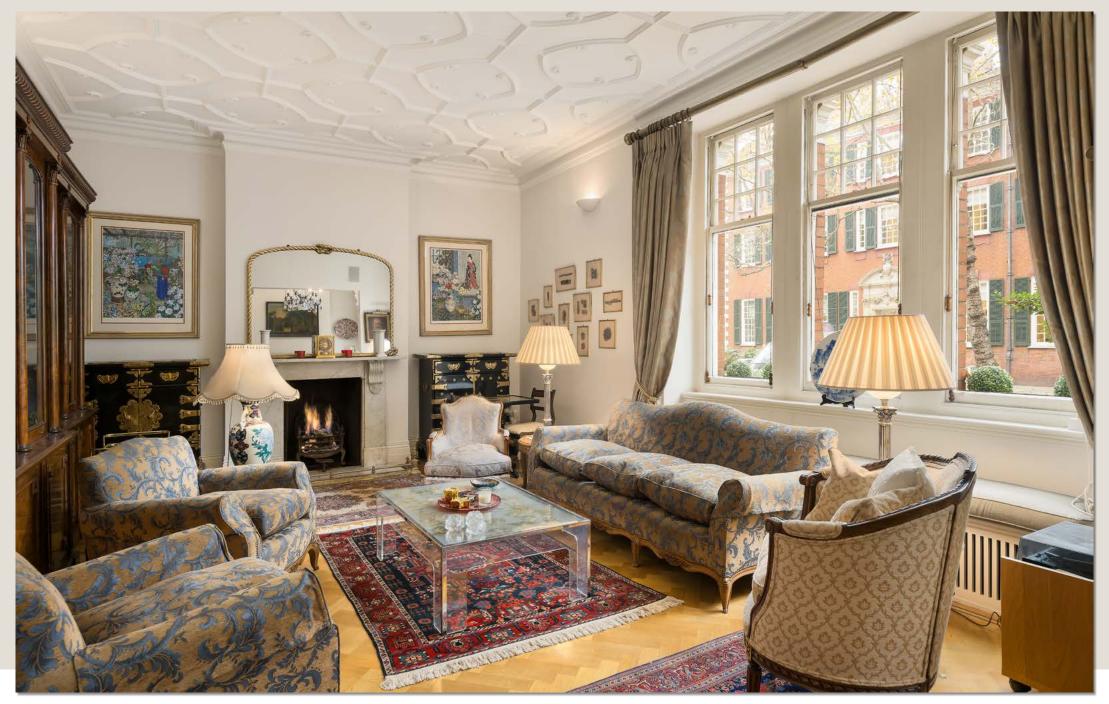

# Queen's Gate

SOUTH KENSINGTON SW7

This magnificent, elegant, and quite beautiful apartment has generous entertaining space and incredibly charming living accommodations and high ceilings throughout.

It is located within this marvellous red brick portered mansion building on the eastern side of Queen's Gate, just south of Hyde Park.

The accommodation briefly comprises three reception rooms, a principal bedroom suite complete with a study and en suite, two further guest bedrooms, both with en suite, a spacious kitchen/breakfast room, and a utility room.

## Key Features

- Allocated off-street parking
- Porter
- Lateral accommodation
- Ornate ceilings
- Working gas fireplaces
- Updated communal areas
- Iconic Victorian building