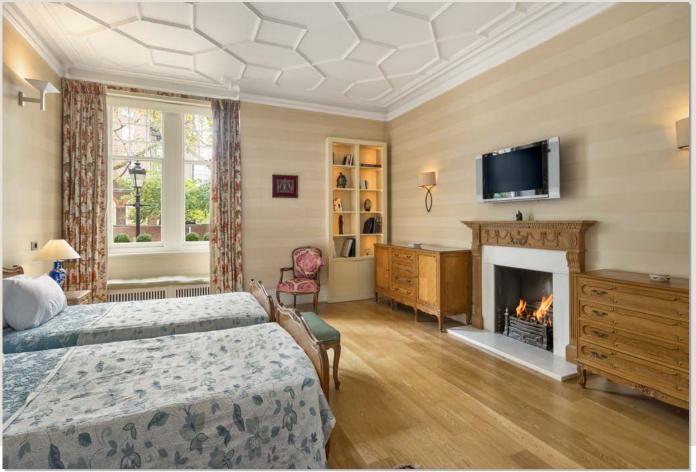

The accommodation briefly comprises three reception rooms, a principal bedroom suite complete with a study and en suite, two further guest bedrooms, both with en suite, a spacious kitchen/breakfast room, and a utility room.

## Key Features

- Allocated off-street parking
- Porter
- Lateral accommodation
- Ornate ceilings
- Working gas fireplaces
- Updated communal areas
- Iconic Victorian building