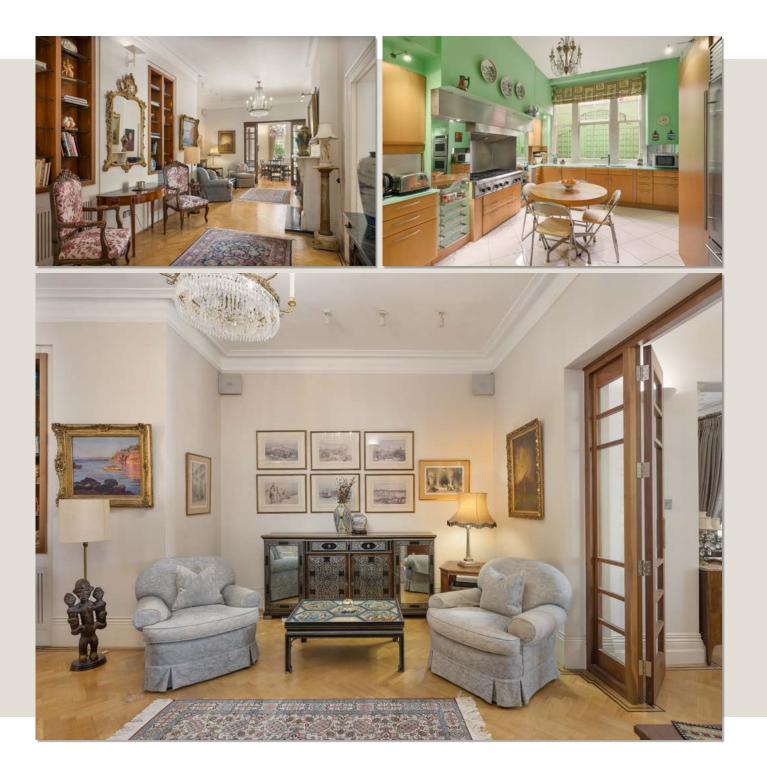

The accommodation briefly comprises three reception rooms, a principal bedroom suite complete with a study and en suite, two further guest bedrooms, both with en suite, a spacious kitchen/breakfast room, and a utility room.