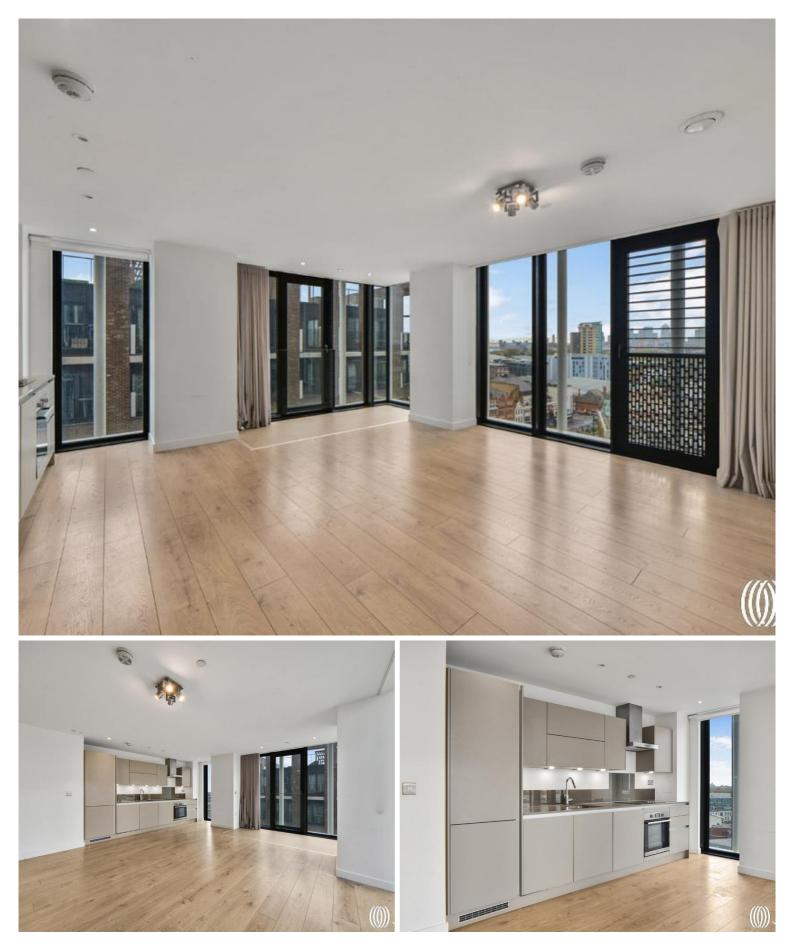

## Description

This 11th floor ultra modern two bedroom apartment with option to purchase a parking space in the secure basement car park, is located within one of Stratford's most iconic developments, Stratosphere Tower E15. Residents benefit from access to a 24 hour concierge service, private residents' roof-top gymnasium and Wi-Fi lounge.

Comprising entrance hall with ample storage, 2 double bedrooms, 2 bathrooms (en suite to master bedroom), modern and fully fitted kitchen and large living room with views towards Stratford City.

Residents benefit from access to a 24 hour concierge service, private residents' roof-top gymnasium and Wi-Fi lounge, along with easy access to the world renowned 2012 Olympic Park and Westfield shopping centre.

Direct transport links servicing The City, Canary Wharf and the West End are readily accessible.

Years remaining on lease: 993, Service charge: approx. £4,300pa, Ground rent: £225, Council tax band: D

- 2 bedrooms
- 2 bathrooms (one en-suite)
- Option to purchase a parking space
- 11th floor
- 36th floor Wifi lounge
- 24 hour concierge
- Residents' gym
- 0.1 mile from Stratford station
- Approx 796 sq. ft (74 sq. m)
- EPC: B