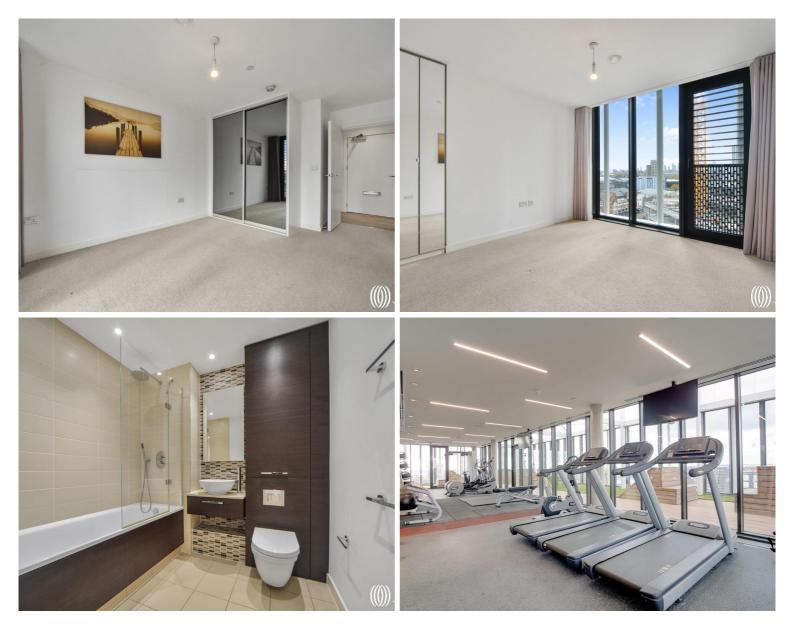

Comprising entrance hall with ample storage, 2 double bedrooms, 2 bathrooms (en suite to master bedroom), modern and fully fitted kitchen and large living room with views towards Stratford City.

Residents benefit from access to a 24 hour concierge service, private residents' roof-top gymnasium and Wi-Fi lounge, along with easy access to the world renowned 2012 Olympic Park and Westfield shopping centre.

Direct transport links servicing The City, Canary Wharf and the West End are readily accessible.

Years remaining on lease: 993, Service charge: approx. £4,300pa, Ground rent: £225, Council tax band: D

- 2 bedrooms
- 2 bathrooms (one en-suite)
- Option to purchase a parking space
- 11th floor
- 36th floor Wifi lounge
- 24 hour concierge
- Residents' gym
- 0.1 mile from Stratford station
- Approx 796 sq. ft (74 sq. m)
- EPC: B