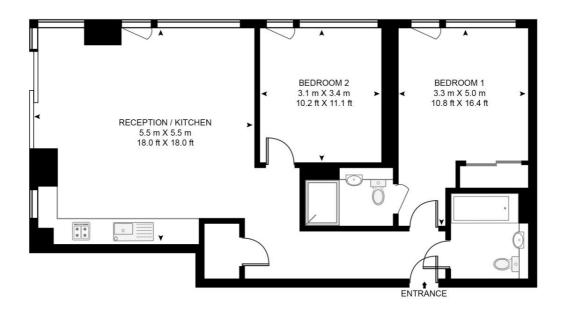

Comprising entrance hall with ample storage, 2 double bedrooms, 2 bathrooms (en suite to master bedroom), modern and fully fitted kitchen and large living room with views towards Stratford City.

Residents benefit from access to a 24 hour concierge service, private residents' roof-top gymnasium and Wi-Fi lounge, along with easy access to the world renowned 2012 Olympic Park and Westfield shopping centre.

## STRATOSPHERE TOWER

APPROXIMATE GROSS INTERNAL FLOOR AREA 796 SQ.FT (74 SQ.M)

## ELEVENTH FLOOR

This floor plan has been defined by the RICS Code of Measurement. This floor plan and all others are for approximate representative purposes only and upon usage is agreed to as such by the client. WWW: hdvirtualart.com | TEL: 0203.974.1567 | EMAIL: info@hdvirtualart.com