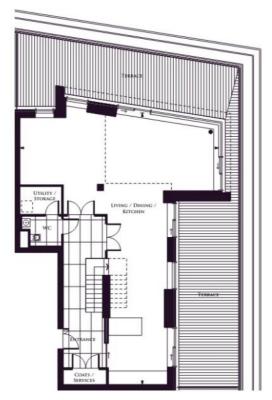

## Floorplan

2,137 sq ft | 199 sq m

#### TRINITY HOUSE

PENTHOUSE 3.11.4 - LEVEL 11

PENTHOUSE 3.11.4 - LEVEL 12

| 198.5 sqm<br>14656mm x 10744mm | 2137 sqR                           |                                                                                                    |
|--------------------------------|------------------------------------|----------------------------------------------------------------------------------------------------|
|                                | 48'1"                              | x 35'3'                                                                                            |
| 6274mm x 4115mm                | 207*                               | × 13'6                                                                                             |
| 3810mm x 3785mm                | 12'6"                              | x 12'5                                                                                             |
| 4013mm x 3734mm                | 13'2"                              | x 12.3                                                                                             |
|                                |                                    |                                                                                                    |
|                                |                                    |                                                                                                    |
|                                |                                    |                                                                                                    |
|                                |                                    |                                                                                                    |
|                                |                                    |                                                                                                    |
|                                | 6274mm x 4115mm<br>3810mm x 3785mm | 14656mm x 10744mm 4811'<br>6274mm x 4115mm 20'7'<br>3810mm x 3785mm 12'6'<br>4013mm x 3734mm 13'2' |