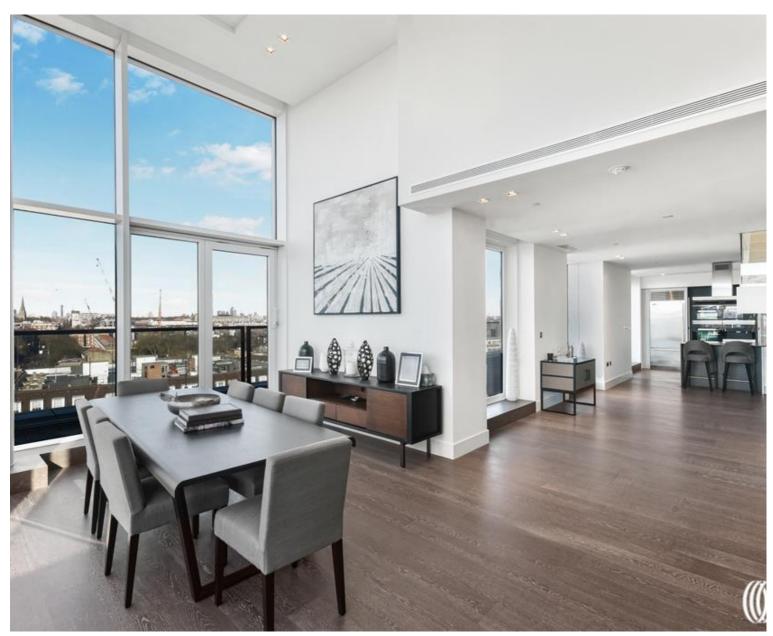

### Description

A stunning duplex Penthouse apartment with large private balcony available in the prestigious 375 Kensington High Street Development. Arranged over the eleventh floor of the building, it boasts a large living room with double hight ceilings and floor to ceiling windows, open plan kitchen, three large double bedrooms (all en-suite), a guest bathroom and allocated underground secure parking. Other benefits include 24 hour concierge, gym, swimming pool, cinema room and business suite.

- 3 Double bedrooms
- 3 Bathrooms
- Penthouse
- Resident only facilities
- Approx 2137 sq ft (198 sq m)
- Parking for two cars
- EPC: C
- Council tax: Band H
- Deposit amount: £26,100 (estimate) and an initial holding deposit of 1 week's rent is payable to re