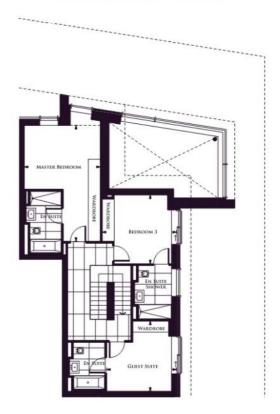

## Floorplan

2,137 sq ft | 199 sq m

#### TRINITY HOUSE

PENTHOUSE 3.11.4 - LEVEL 11

PENTHOUSE 3.11.4 - LEVEL 12

| 198.5 sqm<br>14656mm x 10744mm | 2137 sqR                           |                                                                                                    |
|--------------------------------|------------------------------------|----------------------------------------------------------------------------------------------------|
|                                | 48'1"                              | x 35'3'                                                                                            |
| 6274mm x 4115mm                | 207*                               | × 13'6                                                                                             |
| 3810mm x 3785mm                | 12'6"                              | x 12'5                                                                                             |
| 4013mm x 3734mm                | 13'2"                              | x 12.3                                                                                             |
|                                |                                    |                                                                                                    |
|                                |                                    |                                                                                                    |
|                                |                                    |                                                                                                    |
|                                |                                    |                                                                                                    |
|                                |                                    |                                                                                                    |
|                                | 6274mm x 4115mm<br>3810mm x 3785mm | 14656mm x 10744mm 4811'<br>6274mm x 4115mm 20'7'<br>3810mm x 3785mm 12'6'<br>4013mm x 3734mm 13'2' |