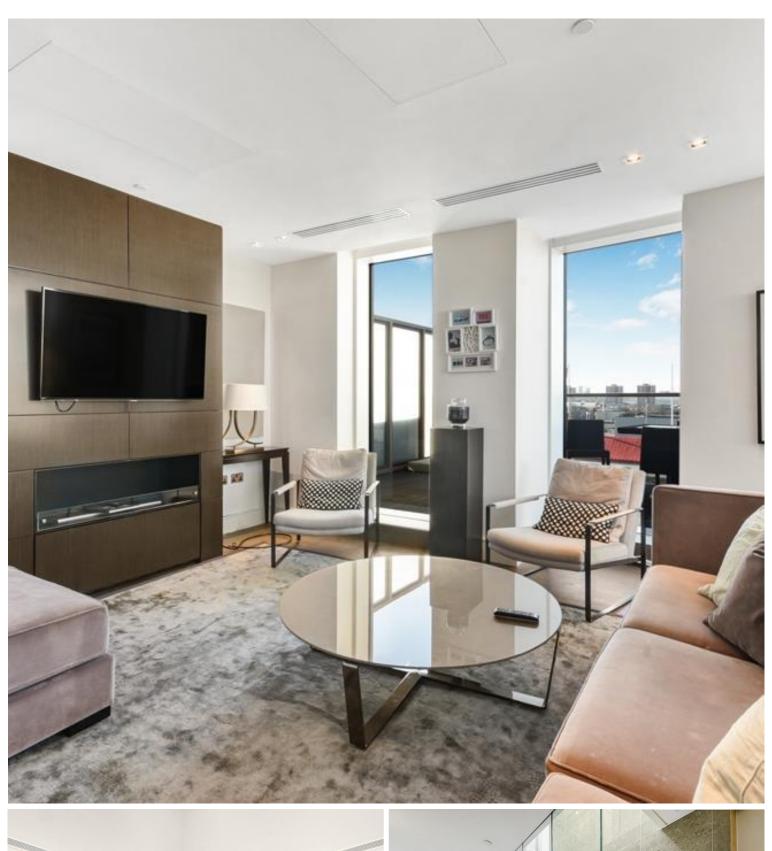

### Description

A stunning duplex Penthouse apartment with large private balcony available in the prestigious 375 Kensington High Street Development. Arranged over the eleventh floor of the building, it boasts a large living room with double hight ceilings and floor to ceiling windows, open plan kitchen, three large double bedrooms (all en-suite), a guest bathroom and allocated underground secure parking. Other benefits include 24 hour concierge, gym, swimming pool, cinema room and business suite.