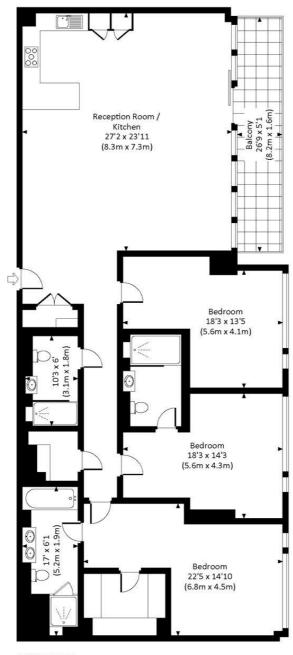

## Floorplan

1,908 sq ft | 177 sq m

#### THOMAS EARLE HOUSE, WARWICK LANE, W14

Approx. gross internal area 1908 Sq Ft. / 177.3 Sq M.

SECOND FLOOR

All measurements have been made in accordance with RICS Code of Measuring Practice which are approximate only and only for illustrative purposes. For the avoidance of doubt, Dowling Jones Design shall not be liable for any reliance on these measurements. © 2018 www.dowlingiones.com 020 7610 9933