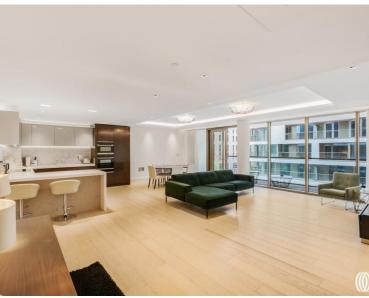

### Description

A third floor luxury apartment (with lift) in this prestigious development, the newest phase of award winning 375 Kensington High Street. The property consists of master bedroom with en suite bathroom, two further double bedrooms, one shower room, reception room and a fully fitted, open plan kitchen. One right to park space is included in the rent. The development features 24 hour concierge service, state of the art business suite, private cinema room, landscaped courtyard, a bespoke swimming pool and a range of fitness and spa facilities to promote the most opulent way of living.

- Three bedrooms
- Three bathrooms
- Parking space
- 24 concierge
- Swimming pool, gym, cinema
- Approx 1908 sq ft (177 sq m)
- Furnished
- EPC: B
- Council tax: Band H
- Deposit amount: £11,100 (estimate) and an initial holding deposit of 1 week's rent is payable to re