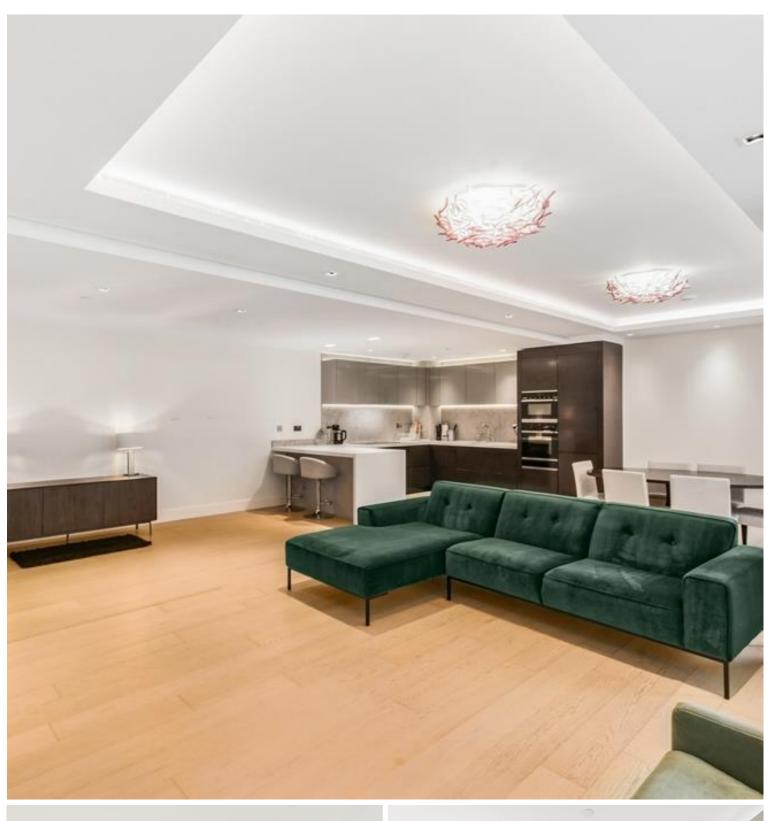

### Description

A third floor luxury apartment (with lift) in this prestigious development, the newest phase of award winning 375 Kensington High Street. The property consists of master bedroom with en suite bathroom, two further double bedrooms, one shower room, reception room and a fully fitted, open plan kitchen. One right to park space is included in the rent. The development features 24 hour concierge service, state of the art business suite, private cinema room, landscaped courtyard, a bespoke swimming pool and a range of fitness and spa facilities to promote the most opulent way of living.

- Three bedrooms
- Three bathrooms
- Parking space
- 24 concierge
- Swimming pool, gym, cinema
- Approx 1908 sq ft (177 sq m)
- Furnished
- EPC: B
- Council tax: Band H
- Deposit amount: £11,100 (estimate) and an initial holding deposit of 1 week's rent is payable to re