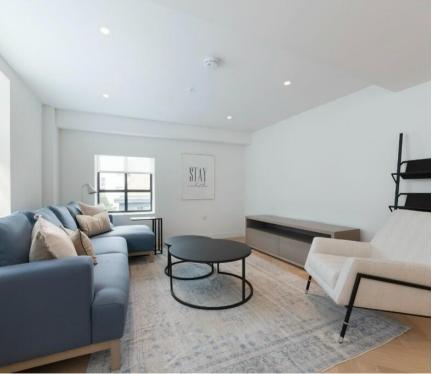

## **Description**

A luxury apartment by The Crown Estate in London's most historic neighbourhood just off Regent's Street. The property comprises two double bedrooms, one en suite bathroom, one family bathroom, reception room and a fully fitted, open plan kitchen. Further benefits include wooden flooring and 24 hour security service.

- Stunning Apartment
- Open-Plan Kitchen Reception
- 24 Hour concierge
- Lift Access
- Approx. 876sqft / 82 sqm
- Wooden Flooring
- Furnished
- EPC: B
- Council tax: Band G

Deposit amount: ££8,250 (estimate) and an initial holding deposit of 1 week's rent is