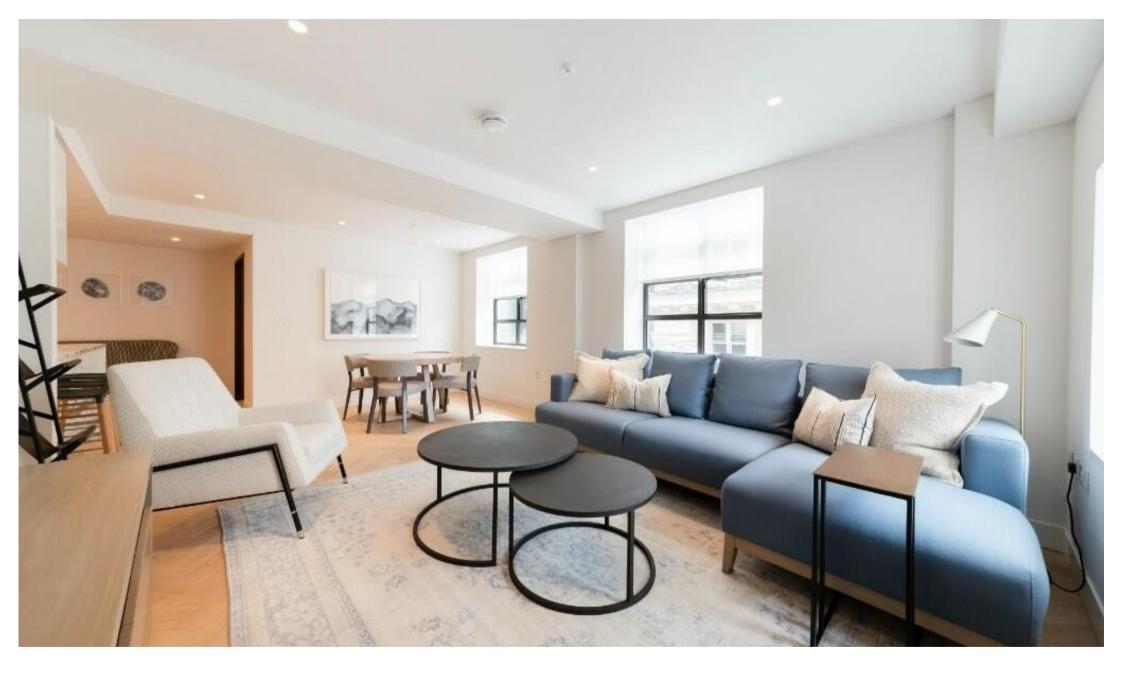

## **Description**

A luxury apartment by The Crown Estate in London's most historic neighbourhood just off Regent's Street. The property comprises two double bedrooms, one en suite bathroom, one family bathroom, reception room and a fully fitted, open plan kitchen. Further benefits include wooden flooring and 24 hour security service.

- Stunning Apartment
- Open-Plan Kitchen Reception
- 24 Hour concierge
- Lift Access
- Approx. 876sqft / 82 sqm
- Wooden Flooring
- Furnished
- EPC: B
- Council tax: Band G

Deposit amount: ££8,250 (estimate) and an initial holding deposit of 1 week's rent is