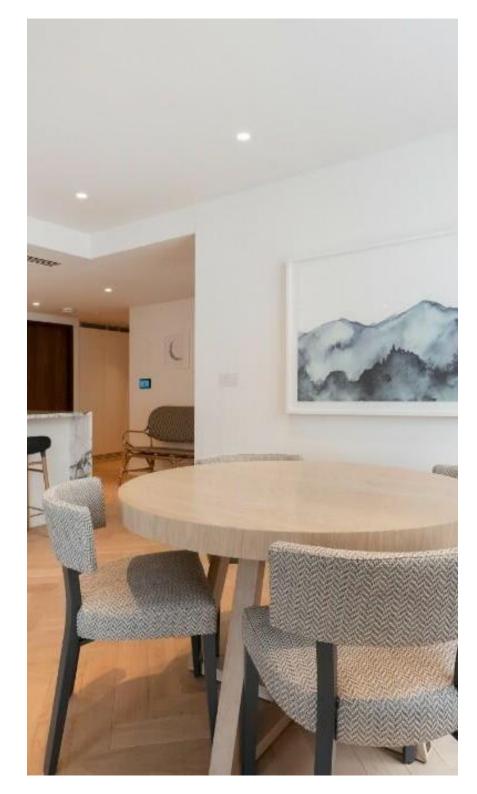

## **Description**

A luxury apartment by The Crown Estate in London's most historic neighbourhood just off Regent's Street. The property comprises two double bedrooms, one en suite bathroom, one family bathroom, reception room and a fully fitted, open plan kitchen. Further benefits include wooden flooring and 24 hour security service.

- Stunning Apartment
- Open-Plan Kitchen Reception
- 24 Hour concierge
- Lift Access
- Approx. 876sqft / 82 sqm
- Wooden Flooring
- Furnished
- EPC: B
- Council tax: Band G

Deposit amount: ££8,250 (estimate) and an initial holding deposit of 1 week's rent is