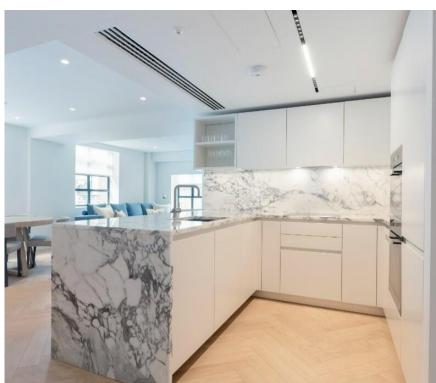

## **Description**

A luxury apartment by The Crown Estate in London's most historic neighbourhood just off Regent's Street. The property comprises two double bedrooms, one en suite bathroom, one family bathroom, reception room and a fully fitted, open plan kitchen. Further benefits include wooden flooring and 24 hour security service.

- Stunning Apartment
- Open-Plan Kitchen Reception
- 24 Hour concierge
- Lift Access
- Approx. 876sqft / 82 sqm
- Wooden Flooring
- Furnished
- EPC: B
- Council tax: Band G

Deposit amount: ££8,250 (estimate) and an initial holding deposit of 1 week's rent is