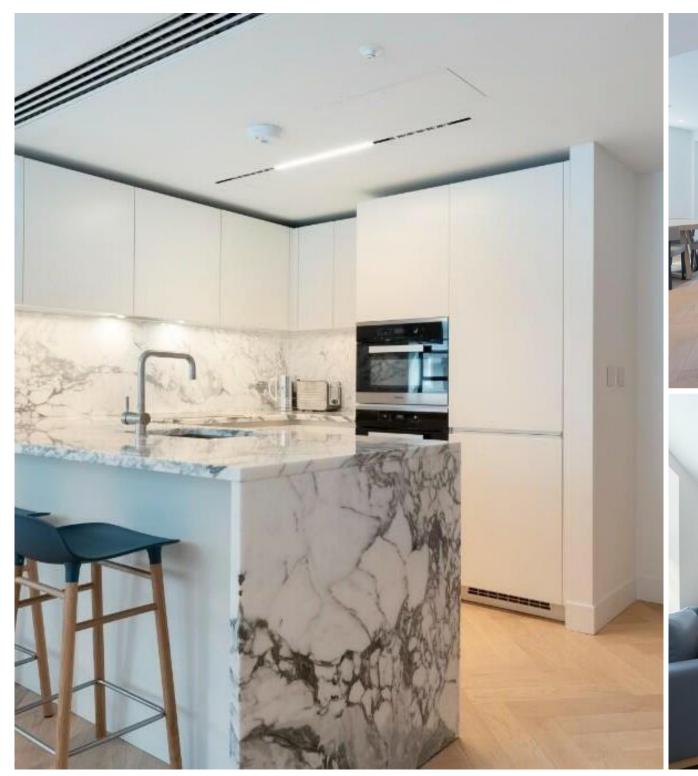

## **Description**

A luxury apartment by The Crown Estate in London's most historic neighbourhood just off Regent's Street. The property comprises two double bedrooms, one en suite bathroom, one family bathroom, reception room and a fully fitted, open plan kitchen. Further benefits include wooden flooring and 24 hour security service.

- Stunning Apartment
- Open-Plan Kitchen Reception
- 24 Hour concierge
- Lift Access
- Approx. 876sqft / 82 sqm
- Wooden Flooring
- Furnished
- EPC: B
- Council tax: Band G

Deposit amount: ££8,250 (estimate) and an initial holding deposit of 1 week's rent is