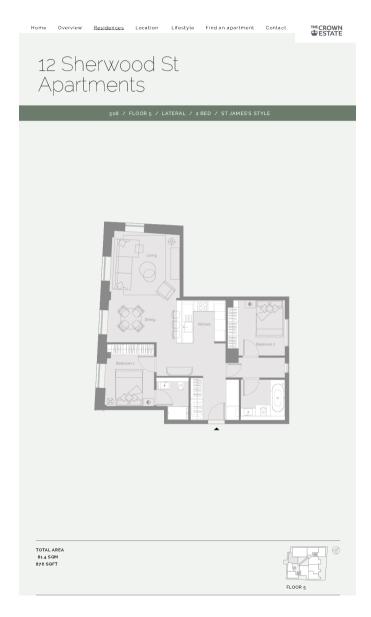

## **Description**

A luxury apartment by The Crown Estate in London's most historic neighbourhood just off Regent's Street. The property comprises two double bedrooms, one en suite bathroom, one family bathroom, reception room and a fully fitted, open plan kitchen. Further benefits include wooden flooring and 24 hour security service.

- Stunning Apartment
- Open-Plan Kitchen Reception
- 24 Hour concierge
- Lift Access
- Approx. 876sqft / 82 sqm
- Wooden Flooring
- Furnished
- EPC: B
- Council tax: Band G

Deposit amount: ££8,250 (estimate) and an initial holding deposit of 1 week's rent is