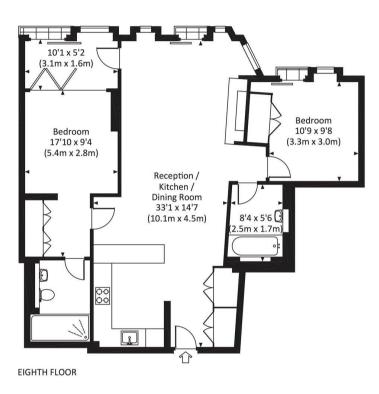

- · Paddington Basin
- 2 Bedrooms
- 2 Bathrooms
- Private balcony
- 24 hour concierge
- Secure underground parking
- Approx 949 sq ft / 88 sq m
- EPC: B

Approx. gross internal area 949 Sq Ft. / 88.2 Sq M.