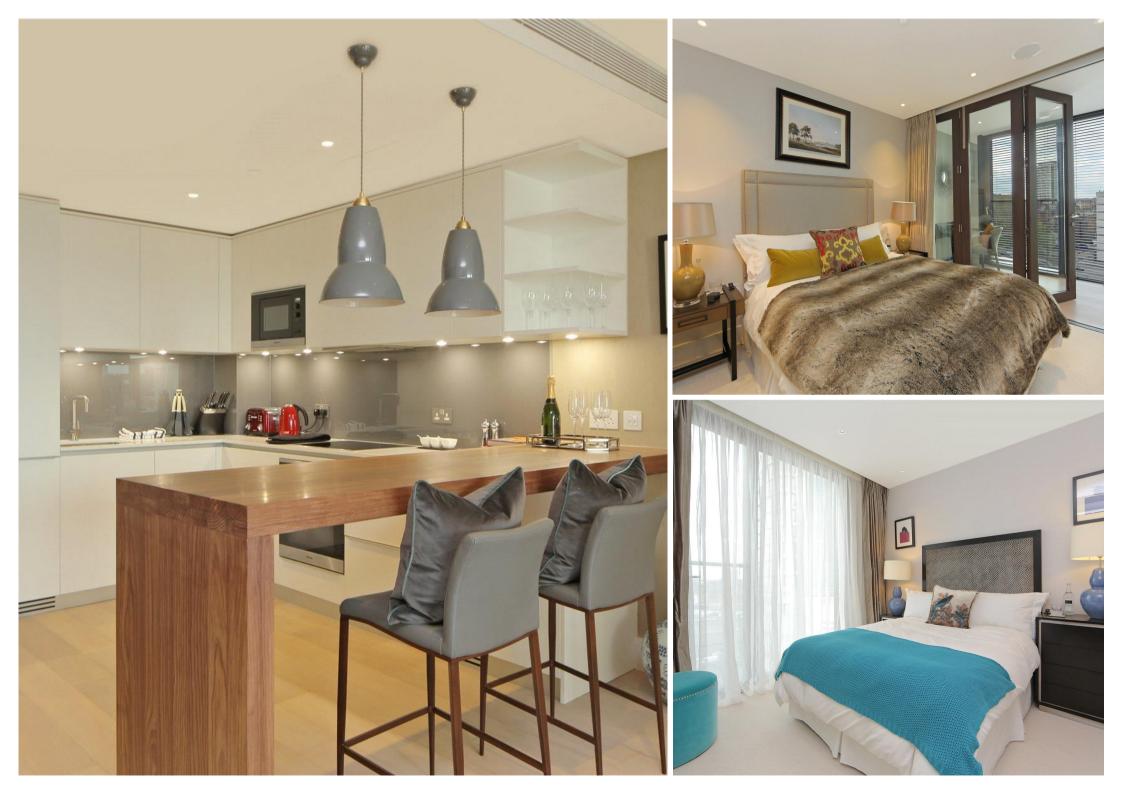

At the heart of this stunning home, you'll find a state-of-the-art open-plan kitchen, fully fitted with high-end appliances. This culinary space flows seamlessly into refined living areas, showcasing a reception room with a dining area from which you can step out onto an enclosed balcony, offering a versatile space that can be used for work or study along with serving as a private outdoor area to enjoy views of the surroundings. This room is also accessible from the main bedroom, which includes a walk-in wardrobe and en-suite bathroom while the second double bedroom features integrated storage and Juliet balcony. An elegant communal bathroom is completing the accommodation.

Further benefits include underfloor heating and air conditioning throughout, a secure underground parking space and also a storage unit. Residents of this prestigious development enjoy the convenience of a 24-hour concierge service and lift access. The property's location offers unparalleled access to Paddington's excellent transport links and diverse shopping destinations.