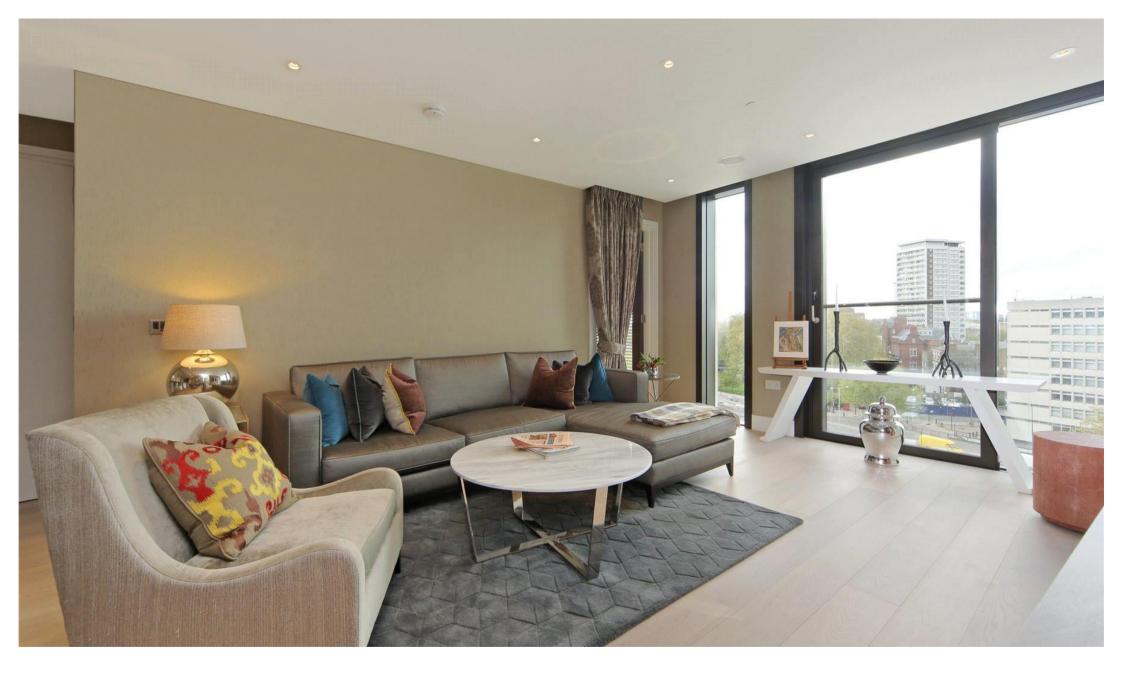

## **Description**

Luxurious canal-side living in the heart of Paddington. An exquisite 2 bedroom, 8th-floor apartment, nestled within the prestigious Merchant Square development in Paddington Basin. This modern haven offers a seamless blend of sophistication and urban comfort, boasting prime location adjacent to the picturesque Grand Union Canal.

At the heart of this stunning home, you'll find a state-of-the-art open-plan kitchen, fully fitted with high-end appliances. This culinary space flows seamlessly into refined living areas, showcasing a reception room with a dining area from which you can step out onto an enclosed balcony, offering a versatile space that can be used for work or study along with serving as a private outdoor area to enjoy views of the surroundings. This room is also accessible from the main bedroom, which includes a walk-in wardrobe and en-suite bathroom while the second double bedroom features integrated storage and Juliet balcony. An elegant communal bathroom is completing the accommodation.