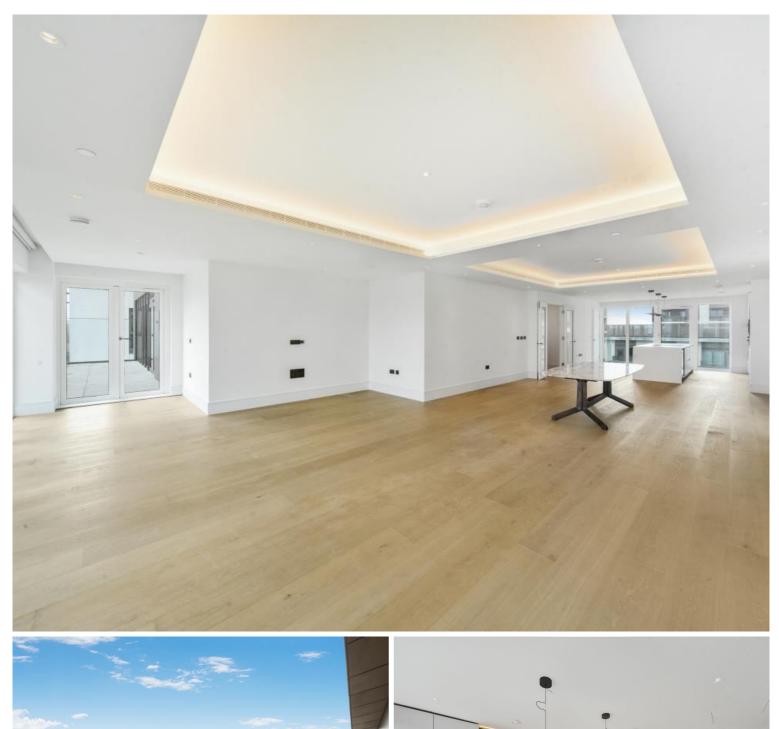

### Description

Introducing a magnificent 4 bedroom, 4 bathroom penthouse located on the 12th floor, boasting dual aspect floor-to-ceiling window panels that allows the spacious living area flooding in natural light - seamlessly connected to the dining and kitchen spaces. Savour the stunning city views from the south-facing private terrace and 2 balconies, providing a peaceful haven amidst the energetic cityscape. Retreat to one of the 4 luxurious bedrooms, each featuring an en-suite bathroom and panoramic views. Additional benefits include allocated parking spaces for 2 cars.

- Penthouse
- 4 Bedrooms
- 4 Bathrooms
- Private roof terrace and 2 balconies
- 2282 sq ft / 212 sq m
- 2 Allocated parking spaces
- 0.1 mile to Wood Lane station
- 0.2 miles to White City station
- EPC B
- Council tax: awaiting council tax valuation