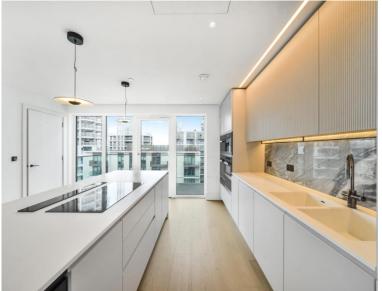

### Description

Introducing a magnificent 4 bedroom, 4 bathroom penthouse located on the 12th floor, boasting dual aspect floor-to-ceiling window panels that allows the spacious living area flooding in natural light - seamlessly connected to the dining and kitchen spaces. Savour the stunning city views from the south-facing private terrace and 2 balconies, providing a peaceful haven amidst the energetic cityscape. Retreat to one of the 4 luxurious bedrooms, each featuring an en-suite bathroom and panoramic views. Additional benefits include allocated parking spaces for 2 cars.