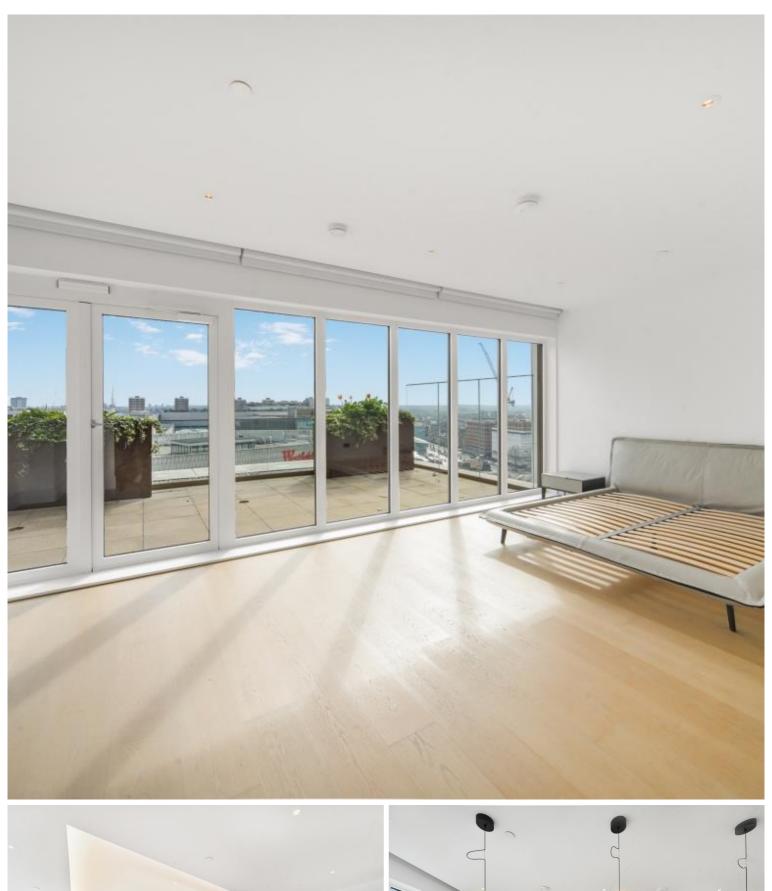

### Description

Introducing a magnificent 4 bedroom, 4 bathroom penthouse located on the 12th floor, boasting dual aspect floor-to-ceiling window panels that allows the spacious living area flooding in natural light - seamlessly connected to the dining and kitchen spaces. Savour the stunning city views from the south-facing private terrace and 2 balconies, providing a peaceful haven amidst the energetic cityscape. Retreat to one of the 4 luxurious bedrooms, each featuring an en-suite bathroom and panoramic views. Additional benefits include allocated parking spaces for 2 cars.

- Penthouse
- 4 Bedrooms
- 4 Bathrooms
- Private roof terrace and 2 balconies
- 2282 sq ft / 212 sq m
- 2 Allocated parking spaces
- 0.1 mile to Wood Lane station
- 0.2 miles to White City station
- EPC B
- Council tax: awaiting council tax valuation