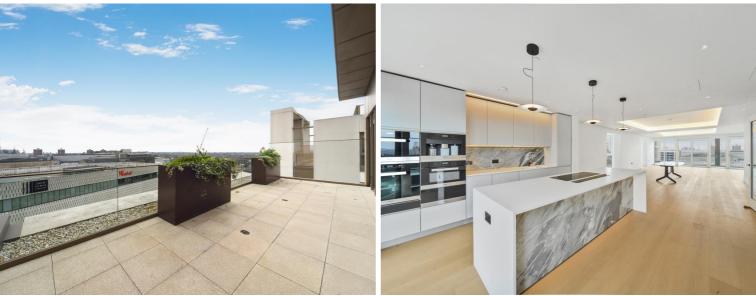

### Description

Introducing a magnificent 4 bedroom, 4 bathroom penthouse located on the 12th floor, boasting dual aspect floor-to-ceiling window panels that allows the spacious living area flooding in natural light - seamlessly connected to the dining and kitchen spaces. Savour the stunning city views from the south-facing private terrace and 2 balconies, providing a peaceful haven amidst the energetic cityscape. Retreat to one of the 4 luxurious bedrooms, each featuring an en-suite bathroom and panoramic views. Additional benefits include allocated parking spaces for 2 cars.

- Penthouse
- 4 Bedrooms
- 4 Bathrooms
- Private roof terrace and 2 balconies
- 2282 sq ft / 212 sq m
- 2 Allocated parking spaces
- 0.1 mile to Wood Lane station
- 0.2 miles to White City station
- EPC B
- Council tax: awaiting council tax valuation