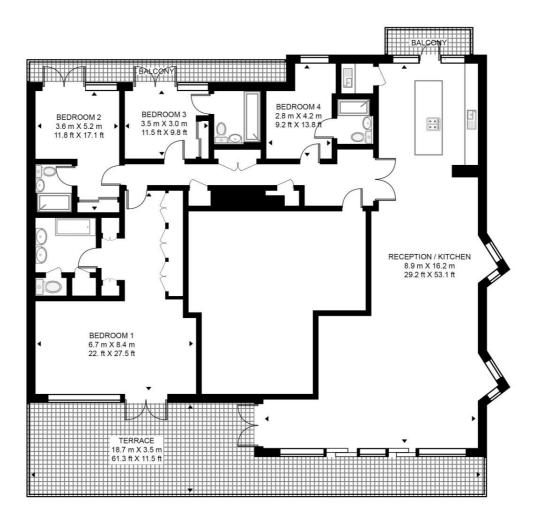

## Floorplan

2,282 sq ft | 212 sq m

#### LINCOLN APARTMENTS, WHITE CITY LIVING

APPROXIMATE GROSS INTERNAL FLOOR AREA 2282 SQ.FT (212 SQ.M)

#### TWELFTH FLOOR

This floor plan has been defined by the RICS Code of Measurement. This floor plan and all others are for approximate representative purposes only and upon usage is agreed to as such by the client.