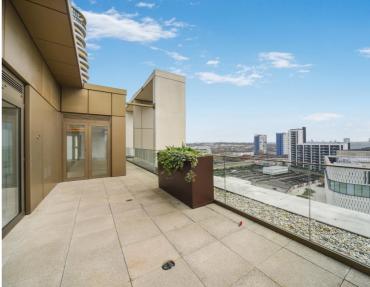

### Description

Introducing a magnificent 4 bedroom, 4 bathroom penthouse located on the 12th floor, boasting dual aspect floor-to-ceiling window panels that allows the spacious living area flooding in natural light - seamlessly connected to the dining and kitchen spaces. Savour the stunning city views from the south-facing private terrace and 2 balconies, providing a peaceful haven amidst the energetic cityscape. Retreat to one of the 4 luxurious bedrooms, each featuring an en-suite bathroom and panoramic views. Additional benefits include allocated parking spaces for 2 cars.

- Penthouse
- 4 Bedrooms
- 4 Bathrooms
- Private roof terrace and 2 balconies
- 2282 sq ft / 212 sq m
- 2 Allocated parking spaces
- 0.1 mile to Wood Lane station
- 0.2 miles to White City station
- EPC B
- Council tax: awaiting council tax valuation