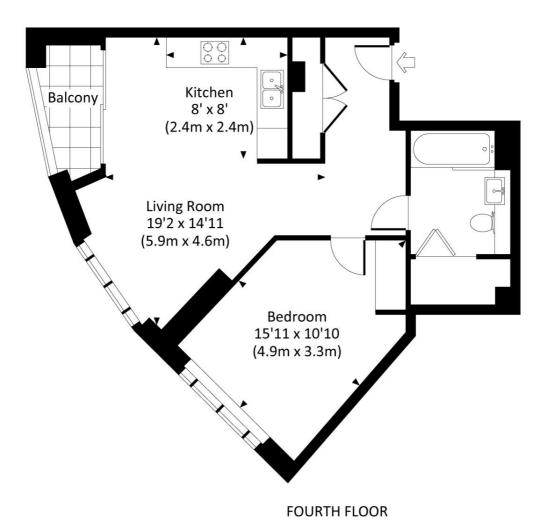

## Floorplan

556 sq ft | 52 sq m

## WESTMARK TOWER, W2

Approx. gross internal area 556 Sq Ft. / 51.7 Sq M.

All measurements are approximate and for guidance and illustrative purposes only. Photography and Floor Plans by www.rayco.london - +44 7793 974 209