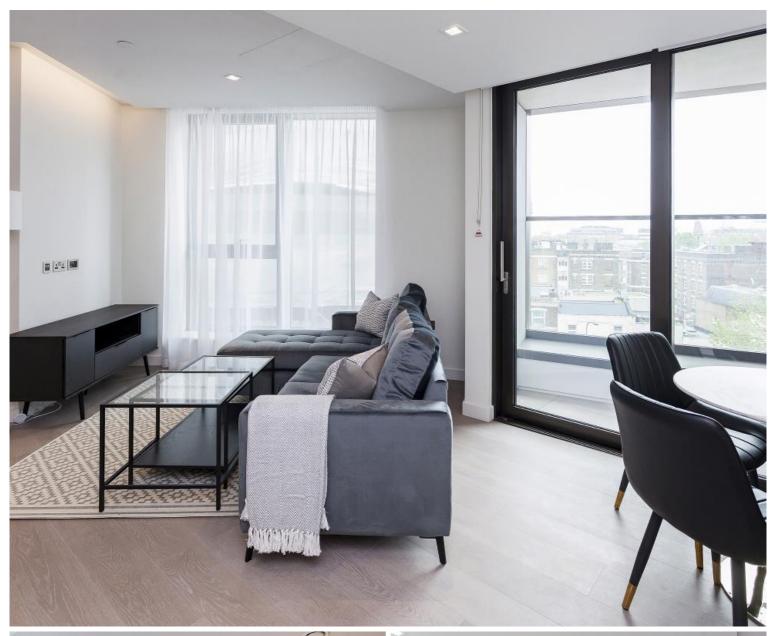

## Description

A luxury one bedroom apartment to let in Westmark Tower, part of the new West End Gate development in Paddington. Arranged over the fourth floor the property comprises open plan kitchen/reception room, one double bedroom, large bathroom and a private balcony. Other benefits include 24 hour concierge, lift, gym, swimming pool, cinema, gym, meeting room, residents lounge and private hire dining area. West End Gate by St Edward is built to the highest quality. Paddington mainline and underground stations are just a short walk away. This property is offered on a furnished basis.

- 1 Bedroom
- 1 Bathroom
- 24 Hour concierge
- Private balcony
- Gym, swimming pool, cinema
- Approx 556 sq ft (52 sq m)
- Furnished
- EPC: B
- Council tax: Band E
- Deposit amount: (estimate) and an initial holding deposit of 1 week's rent is payable to reserve