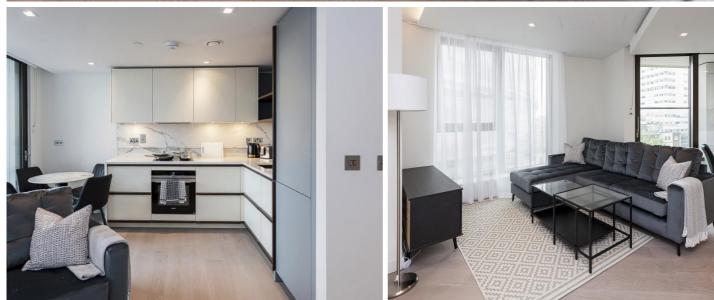

## Description

A luxury one bedroom apartment to let in Westmark Tower, part of the new West End Gate development in Paddington. Arranged over the fourth floor the property comprises open plan kitchen/reception room, one double bedroom, large bathroom and a private balcony. Other benefits include 24 hour concierge, lift, gym, swimming pool, cinema, gym, meeting room, residents lounge and private hire dining area. West End Gate by St Edward is built to the highest quality. Paddington mainline and underground stations are just a short walk away. This property is offered on a furnished basis.

- 1 Bedroom
- 1 Bathroom
- 24 Hour concierge
- Private balcony
- Gym, swimming pool, cinema
- Approx 556 sq ft (52 sq m)
- Furnished
- EPC: B
- Council tax: Band E
- Deposit amount: (estimate) and an initial holding deposit of 1 week's rent is payable to reserve