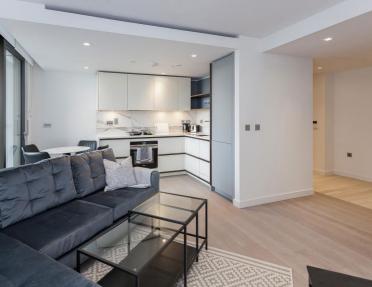

## Description

A luxury one bedroom apartment to let in Westmark Tower, part of the new West End Gate development in Paddington. Arranged over the fourth floor the property comprises open plan kitchen/reception room, one double bedroom, large bathroom and a private balcony. Other benefits include 24 hour concierge, lift, gym, swimming pool, cinema, gym, meeting room, residents lounge and private hire dining area. West End Gate by St Edward is built to the highest quality. Paddington mainline and underground stations are just a short walk away. This property is offered on a furnished basis.

- 1 Bedroom
- 1 Bathroom
- 24 Hour concierge
- Private balcony
- Gym, swimming pool, cinema
- Approx 556 sq ft (52 sq m)
- Furnished
- EPC: B
- Council tax: Band E
- Deposit amount: (estimate) and an initial holding deposit of 1 week's rent is payable to reserve