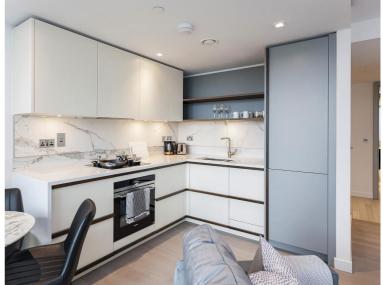

## Description

A luxury one bedroom apartment to let in Westmark Tower, part of the new West End Gate development in Paddington. Arranged over the fourth floor the property comprises open plan kitchen/reception room, one double bedroom, large bathroom and a private balcony. Other benefits include 24 hour concierge, lift, gym, swimming pool, cinema, gym, meeting room, residents lounge and private hire dining area. West End Gate by St Edward is built to the highest quality. Paddington mainline and underground stations are just a short walk away. This property is offered on a furnished basis.