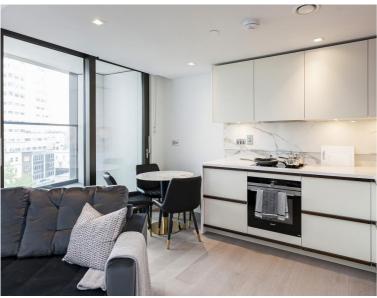

## Description

A luxury one bedroom apartment to let in Westmark Tower, part of the new West End Gate development in Paddington. Arranged over the fourth floor the property comprises open plan kitchen/reception room, one double bedroom, large bathroom and a private balcony. Other benefits include 24 hour concierge, lift, gym, swimming pool, cinema, gym, meeting room, residents lounge and private hire dining area. West End Gate by St Edward is built to the highest quality. Paddington mainline and underground stations are just a short walk away. This property is offered on a furnished basis.