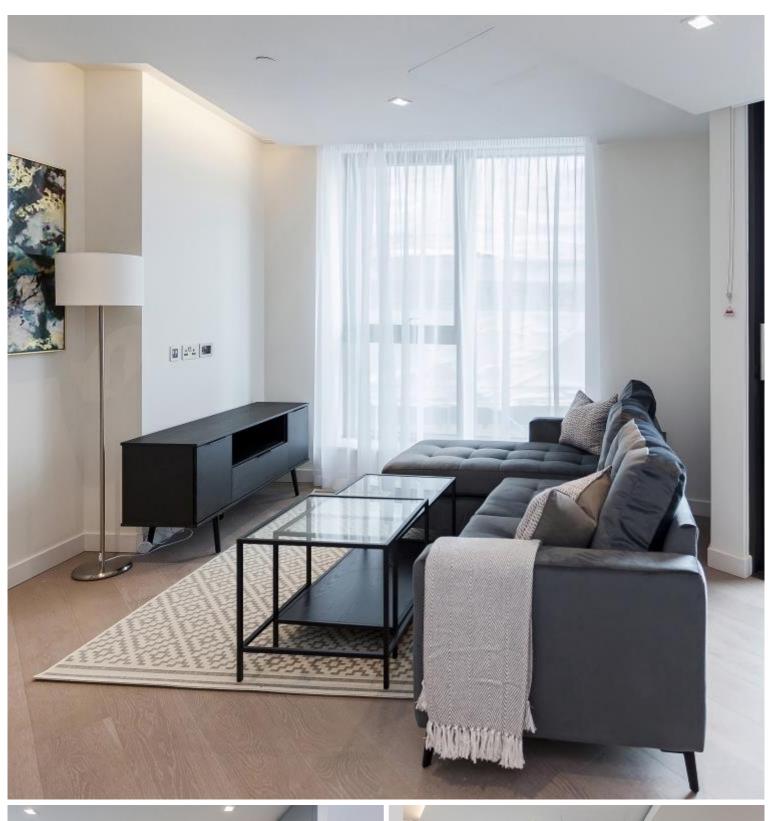

## Description

A luxury one bedroom apartment to let in Westmark Tower, part of the new West End Gate development in Paddington. Arranged over the fourth floor the property comprises open plan kitchen/reception room, one double bedroom, large bathroom and a private balcony. Other benefits include 24 hour concierge, lift, gym, swimming pool, cinema, gym, meeting room, residents lounge and private hire dining area. West End Gate by St Edward is built to the highest quality. Paddington mainline and underground stations are just a short walk away. This property is offered on a furnished basis.

- 1 Bedroom
- 1 Bathroom
- 24 Hour concierge
- Private balcony
- Gym, swimming pool, cinema
- Approx 556 sq ft (52 sq m)
- Furnished
- EPC: B
- Council tax: Band E
- Deposit amount: (estimate) and an initial holding deposit of 1 week's rent is payable to reserve