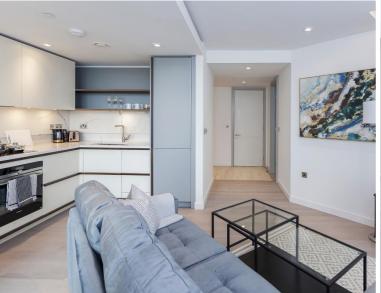

## Description

A luxury one bedroom apartment to let in Westmark Tower, part of the new West End Gate development in Paddington. Arranged over the fourth floor the property comprises open plan kitchen/reception room, one double bedroom, large bathroom and a private balcony. Other benefits include 24 hour concierge, lift, gym, swimming pool, cinema, gym, meeting room, residents lounge and private hire dining area. West End Gate by St Edward is built to the highest quality. Paddington mainline and underground stations are just a short walk away. This property is offered on a furnished basis.

- 1 Bedroom
- 1 Bathroom
- 24 Hour concierge
- Private balcony
- Gym, swimming pool, cinema
- Approx 556 sq ft (52 sq m)
- Furnished
- EPC: B
- Council tax: Band E
- Deposit amount: (estimate) and an initial holding deposit of 1 week's rent is payable to reserve