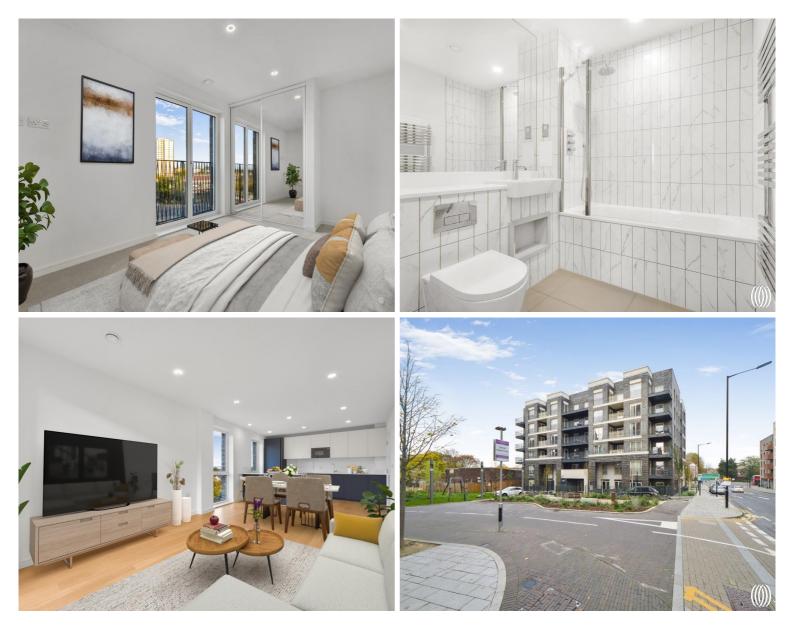

With close to 1000 sq. ft of internal living space, this top floor apartment offers high end and ultra modern finishes throughout, comprising large entrance hall with four large storage cupboards, over 28ft living space leading to large private balcony overlooking the developments communal gardens, fully fitted and integrated kitchen, fully tiled family bathroom and three double bedrooms with en-suite to master. This property also benefits being part of a secure development where you are well located for Queen Elizabeth Olympic Park, home to London Aquatics Centre, East Village for nice bars and restaurants together with Hackney Wick which is a short walk away.

Chadwick Building is within walking distance of Stratford Station, providing excellent transport links into The City, Canary Wharf, and West End. Westfield Stratford City shopping centre is also within less than 0.5 mile walk.