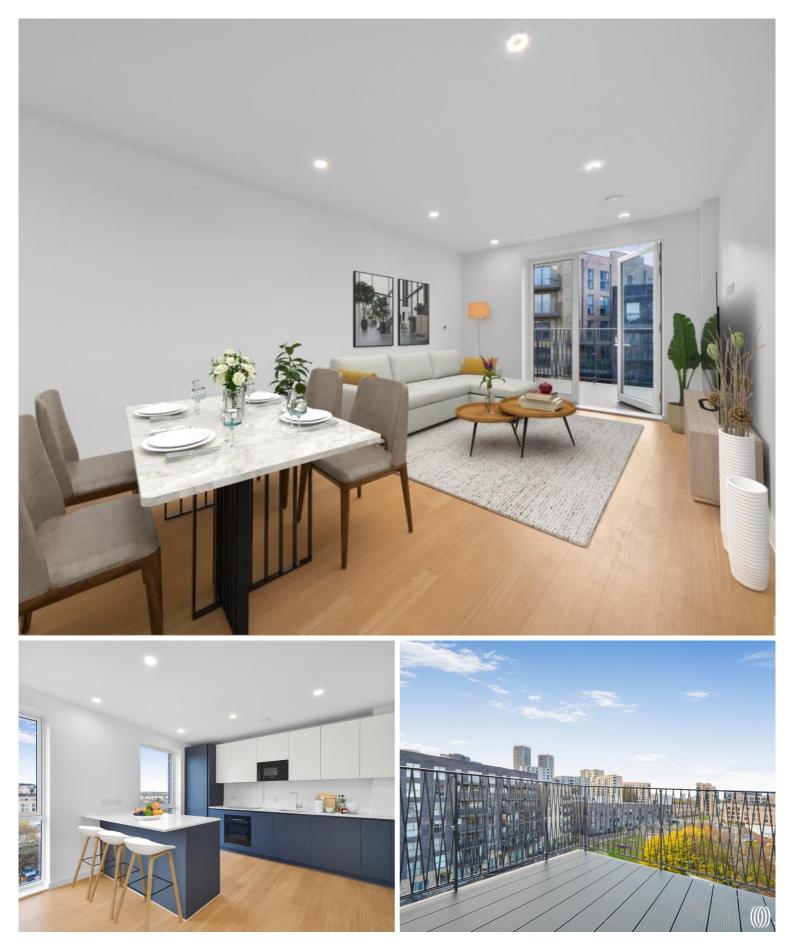

### **BRAND NEW**

JLL are pleased to advertise this brand new three double bedroom, two bathroom penthouse apartment located in the final phase of Stratford's newest completed developments, New Stratford Works E15.

With close to 1000 sq. ft of internal living space, this top floor apartment offers high end and ultra modern finishes throughout, comprising large entrance hall with four large storage cupboards, over 28ft living space leading to large private balcony overlooking the developments communal gardens, fully fitted and integrated kitchen, fully tiled family bathroom and three double bedrooms with en-suite to master. This property also benefits being part of a secure development where you are well located for Queen Elizabeth Olympic Park, home to London Aquatics Centre, East Village for nice bars and restaurants together with Hackney Wick which is a short walk away.

- Brand new apartment
- 3 bedrooms
- 2 bathrooms (one en-suite)
- Penthouse apartment
- 5th Floor
- Private balcony
- Recently completed development
- Approx. 969 sq. ft (90 sq. m)
- EPC Rating B