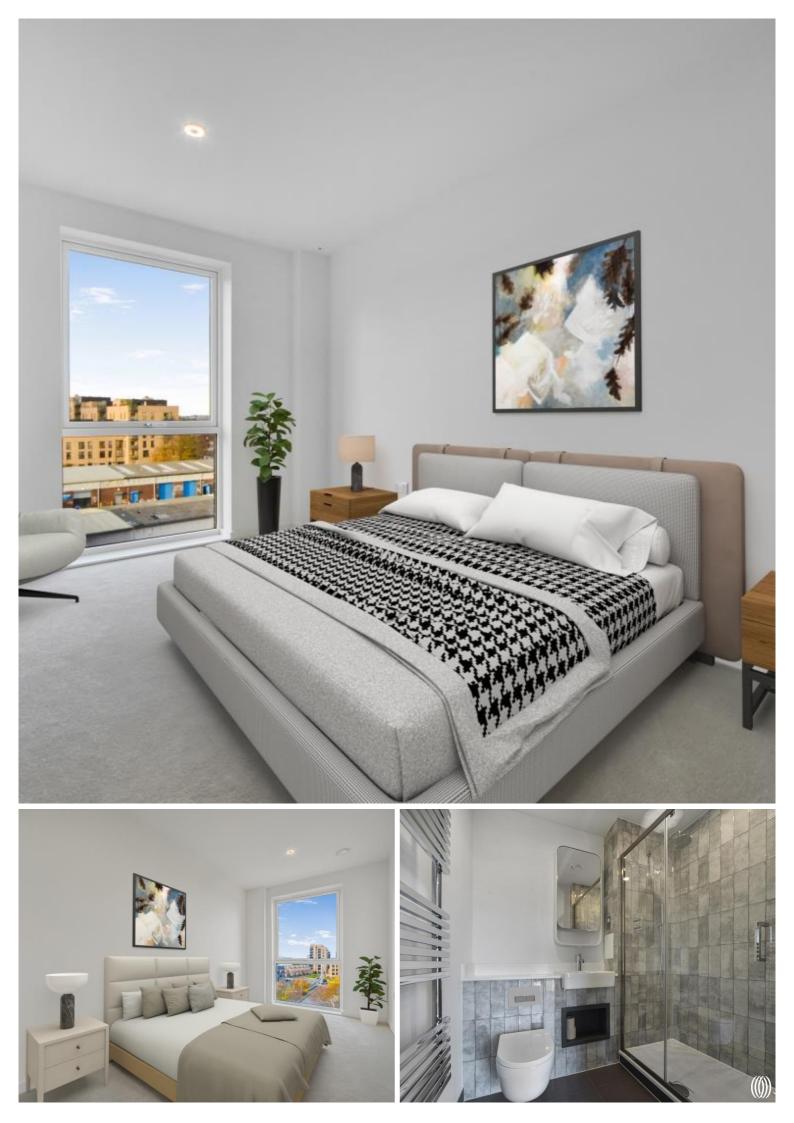

With close to 1000 sq. ft of internal living space, this top floor apartment offers high end and ultra modern finishes throughout, comprising large entrance hall with four large storage cupboards, over 28ft living space leading to large private balcony overlooking the developments communal gardens, fully fitted and integrated kitchen, fully tiled family bathroom and three double bedrooms with en-suite to master. This property also benefits being part of a secure development where you are well located for Queen Elizabeth Olympic Park, home to London Aquatics Centre, East Village for nice bars and restaurants together with Hackney Wick which is a short walk away.

- Brand new apartment
- 3 bedrooms
- 2 bathrooms (one en-suite)
- Penthouse apartment
- 5th Floor
- Private balcony
- Recently completed development
- Approx. 969 sq. ft (90 sq. m)
- EPC Rating B