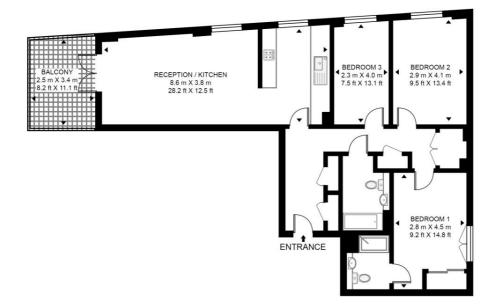

- Brand new apartment
- 3 bedrooms
- 2 bathrooms (one en-suite)
- Penthouse apartment
- 5th Floor
- Private balcony
- Recently completed development
- Approx. 969 sq. ft (90 sq. m)
- EPC Rating B

## CHADWICK BUILDING

APPROXIMATE GROSS INTERNAL FLOOR AREA 969 SQ.FT (90 SQ.M)

#### FIFTH FLOOR

This floor plan has been defined by the RICS Code of Measurement. This floor plan and all others are for approximate representative purposes only and upon usage is agreed to as such by the client. WWW: hdvirtualart.com | TEL: 0203.974.1567 | EMAIL: info@hdvirtualart.com