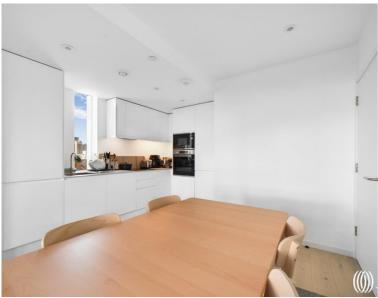

The open-plan living area floods with natural light, creating an inviting space for both everyday living and hosting guests. The contemporary kitchen features high-quality, built in appliances and elegant handle-less cupboards for a streamlined look. The sleek, modern bathrooms (one en-suite) with modern fittings, adds a touch of luxury, while the two well-proportioned double bedrooms offers ample space for relaxation.

- Superb two-bedroom apartment
- 2 bathrooms (one en-suite)
- Newly built development (2022)
- 4th floor with lift access
- Balcony (South Aspect / Panoramic views)
- Excellent condition throughout
- Close to Stratford Station
- Approx. 687 sq. ft (63. 8 sq.m)
- EPC Rating B