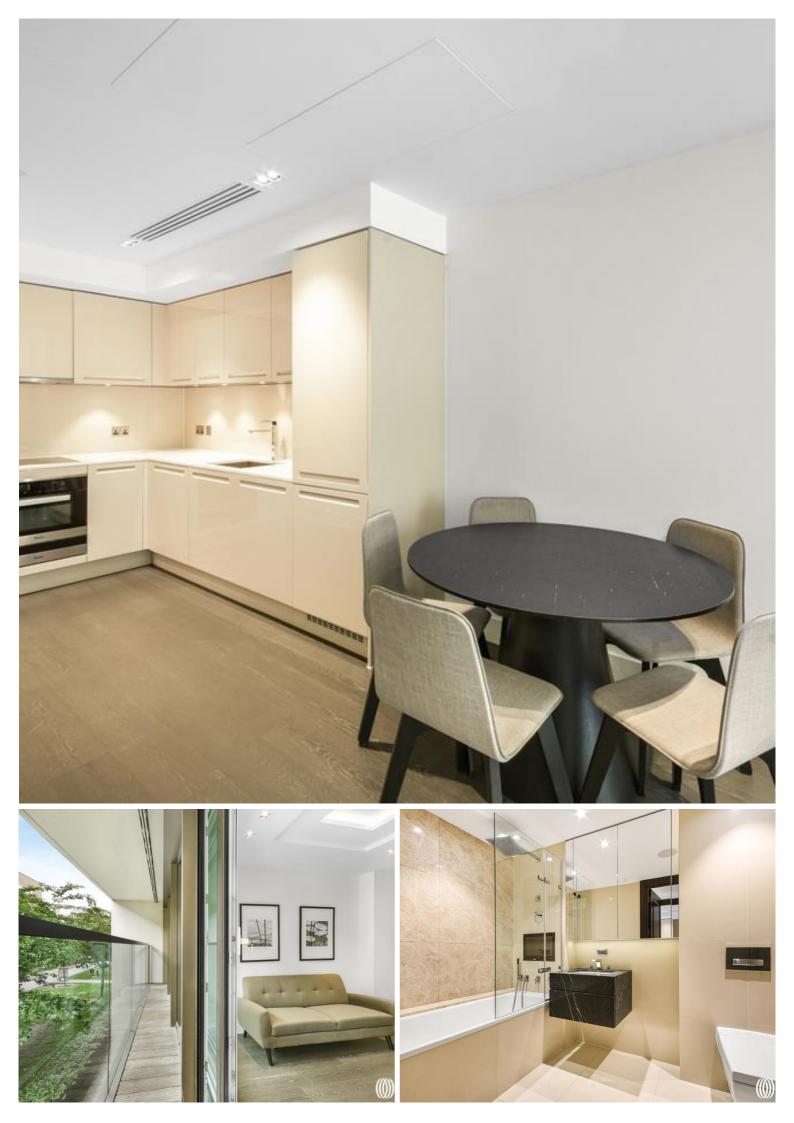

## Description

A stunning first floor luxury apartment (with lift) in this prestigious new development on Kensington High Street.

The property consists of one double bedroom, one bathroom, reception room and a fully fitted, open plan kitchen. The flat further benefits from a balcony, 24 hour concierge service, state of the art business suite, private cinema room, landscaped courtyard, a bespoke swimming pool and a range of fitness and spa facilities to promote the most opulent way of living.

- 1 Bedroom
- 1 Bathroom
- 24 Hour concierge
- Gym, swimming pool, cinema
- Communal gardens
- Approx 570 sq ft (53 sq m)
- Furnished
- EPC: B
- Council tax: Band F
- Deposit amount: £3,461.53 (estimate) and an initial holding deposit of 1 week's rent is payable to