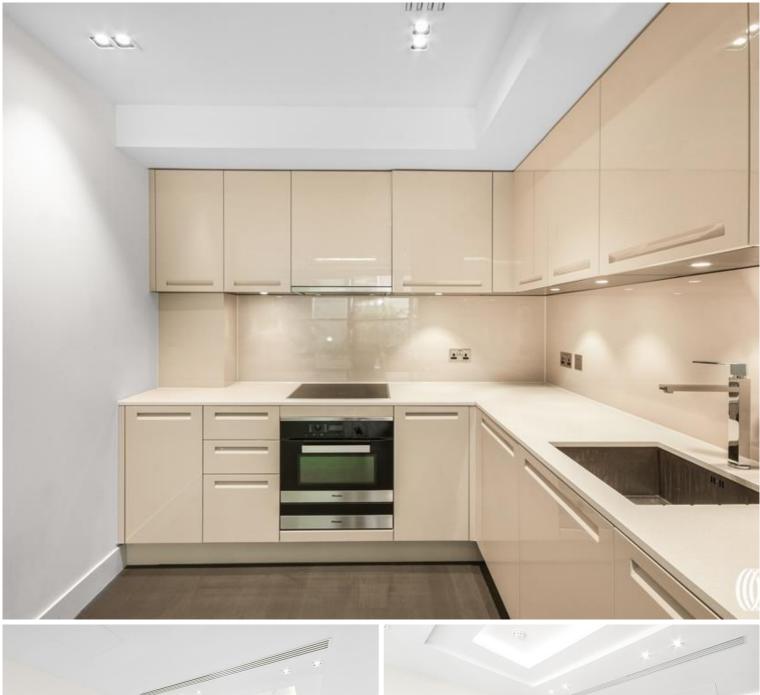

## Description

A stunning first floor luxury apartment (with lift) in this prestigious new development on Kensington High Street.

The property consists of one double bedroom, one bathroom, reception room and a fully fitted, open plan kitchen. The flat further benefits from a balcony, 24 hour concierge service, state of the art business suite, private cinema room, landscaped courtyard, a bespoke swimming pool and a range of fitness and spa facilities to promote the most opulent way of living.

- 1 Bedroom
- 1 Bathroom
- 24 Hour concierge
- Gym, swimming pool, cinema
- Communal gardens
- Approx 570 sq ft (53 sq m)
- Furnished
- EPC: B
- Council tax: Band F
- Deposit amount: £3,461.53 (estimate) and an initial holding deposit of 1 week's rent is payable to