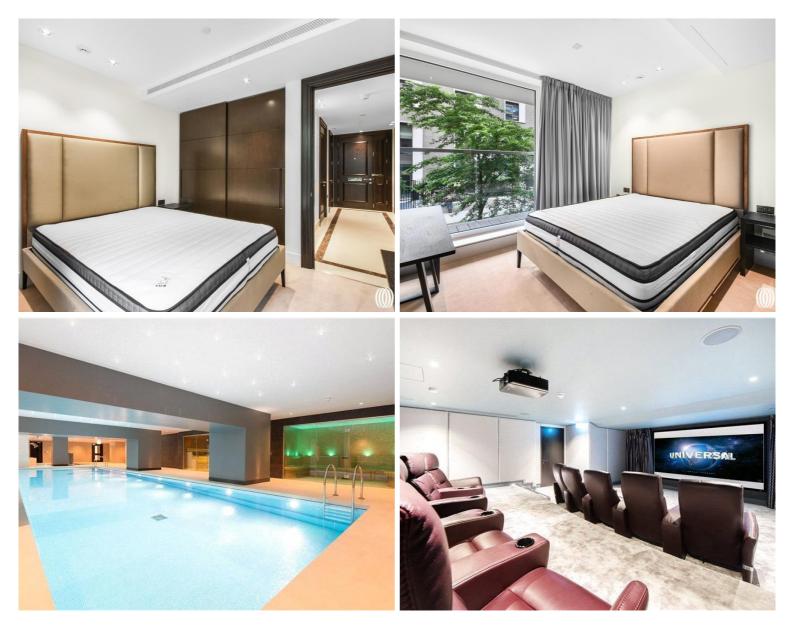

## Description

A stunning first floor luxury apartment (with lift) in this prestigious new development on Kensington High Street.

The property consists of one double bedroom, one bathroom, reception room and a fully fitted, open plan kitchen. The flat further benefits from a balcony, 24 hour concierge service, state of the art business suite, private cinema room, landscaped courtyard, a bespoke swimming pool and a range of fitness and spa facilities to promote the most opulent way of living.

- 1 Bedroom
- 1 Bathroom
- 24 Hour concierge
- Gym, swimming pool, cinema
- Communal gardens
- Approx 570 sq ft (53 sq m)
- Furnished
- EPC: B
- Council tax: Band F
- Deposit amount: £3,461.53 (estimate) and an initial holding deposit of 1 week's rent is payable to