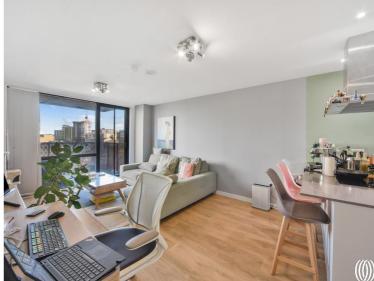

### **Description**

New to the market - Proud to offer this modern, one bedroom apartment with balcony in one of Stratford's most sought-after locations, New Gardens Quarter, E15.

This property offers a high-specification kitchen featuring sleek, handle-less fitted units, engineered stone worktops, and elegant glass splashbacks and fully integrated SMEG appliances. The open-plan reception offers ample space for dining, making it perfect for both entertaining and relaxed evenings at home. The bathroom is equipped with bespoke cabinetry and ceramic tiling. The double bedroom includes fitted wardrobes, and underfloor heating is provided throughout the apartment.

- One bedroom apartment
- 4th Floor
- Balcony
- Air conditioning
- Underfloor heating
- 24hr concierge
- Residents only gym
- Popular, modern & secure development
- Approx. 581sq. ft (54 sq.m)
- EPC Rating B