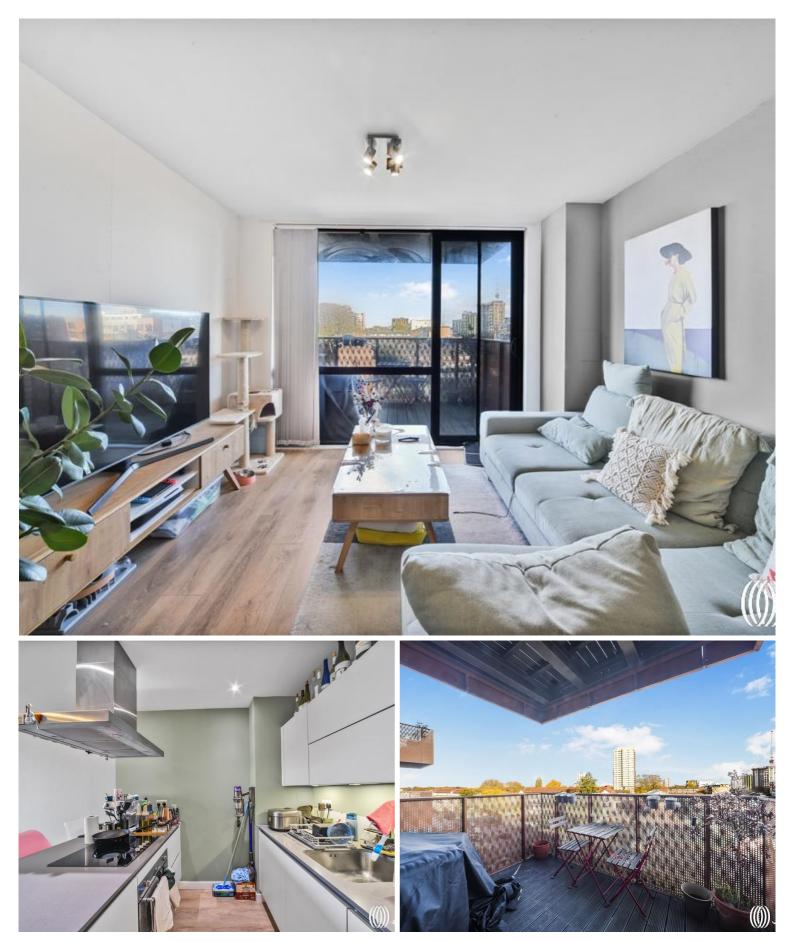

### **Description**

New to the market - Proud to offer this modern, one bedroom apartment with balcony in one of Stratford's most sought-after locations, New Gardens Quarter, E15.

This property offers a high-specification kitchen featuring sleek, handle-less fitted units, engineered stone worktops, and elegant glass splashbacks and fully integrated SMEG appliances. The open-plan reception offers ample space for dining, making it perfect for both entertaining and relaxed evenings at home. The bathroom is equipped with bespoke cabinetry and ceramic tiling. The double bedroom includes fitted wardrobes, and underfloor heating is provided throughout the apartment.

Residents of New Gardens Quarter enjoy exclusive access to a host of luxurious amenities, including a beautifully landscaped 2-acre garden square and private green spaces. The building provides a 24-hour concierge and parcel service for your convenience, a residents-only gym and secure bicycle storage.

- One bedroom apartment
- 4th Floor
- Balcony
- Air conditioning
- Underfloor heating
- 24hr concierge
- Residents only gym
- Popular, modern & secure development
- Approx. 581sq. ft (54 sq.m)
- EPC Rating B