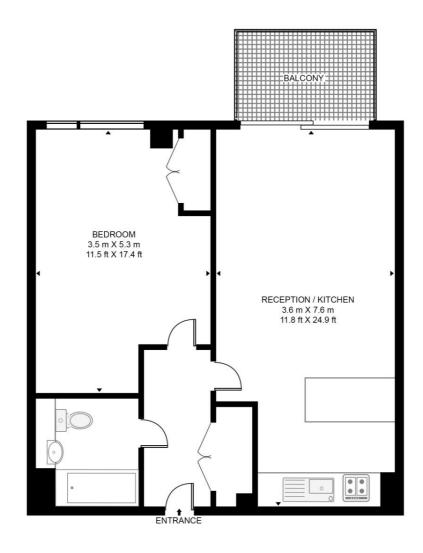

## Floorplan

581 sq ft | 54 sq m

### **CARRIAGE HOUSE, 42 LEYTON ROAD**

APPROXIMATE GROSS INTERNAL FLOOR AREA 581 SQ.FT (54 SQ.M)

#### FOURTH FLOOR

This floor plan has been defined by the RICS Code of Measurement. This floor plan and all others are for approximate representative purposes only and upon usage is agreed to as such by the client.