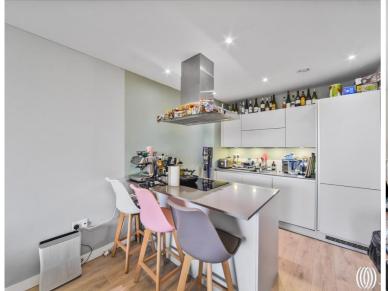

### **Description**

New to the market - Proud to offer this modern, one bedroom apartment with balcony in one of Stratford's most sought-after locations, New Gardens Quarter, E15.

This property offers a high-specification kitchen featuring sleek, handle-less fitted units, engineered stone worktops, and elegant glass splashbacks and fully integrated SMEG appliances. The open-plan reception offers ample space for dining, making it perfect for both entertaining and relaxed evenings at home. The bathroom is equipped with bespoke cabinetry and ceramic tiling. The double bedroom includes fitted wardrobes, and underfloor heating is provided throughout the apartment.