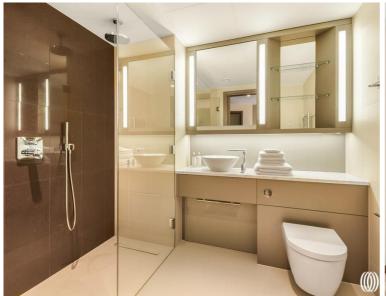

The apartment features 2 well-appointed bedrooms; a spacious double and a luxurious main suite complete with ensuite facilities and a walk-in wardrobe. A chic communal bathroom adds the finishing touch and convenience to this elevated city residence.

- Paddington Basin
- 2 Double bedrooms
- 2 Bathrooms
- Private balcony with 12th floor views
- Interior designed
- 24hr concierge
- Approx 1021 sq ft / 95 sq m
- EPC B