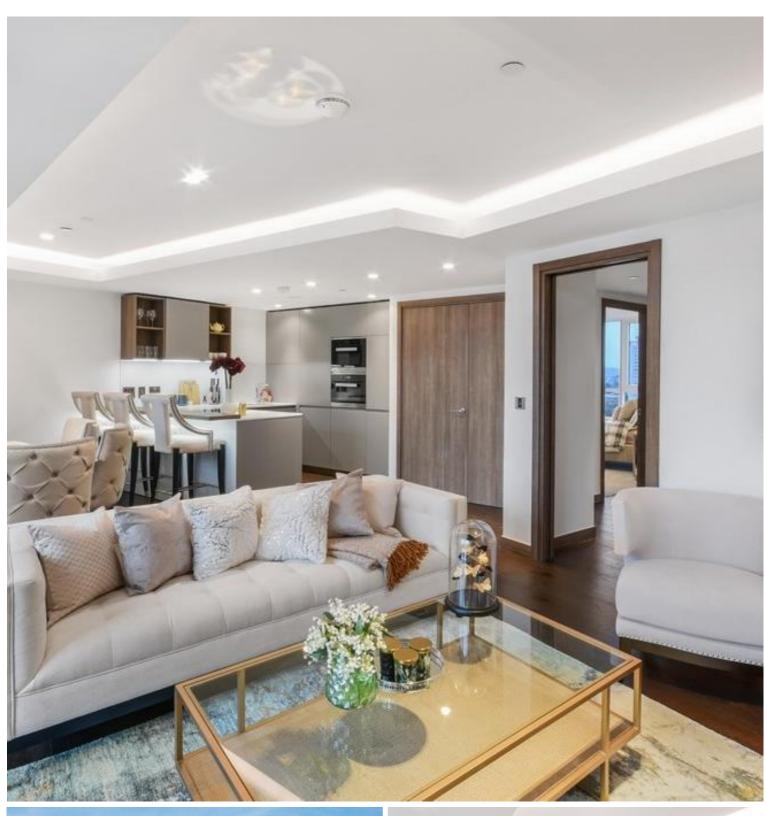

### Description

Elevate your lifestyle—quite literally—in this sophisticated 12th-floor residence near Paddington Basin. This 2 bedroom urban retreat features a spacious south-facing balcony, perfect for basking in breathtaking sunsets. Experience the height of modern living in one of Paddington's most coveted locations. The interior impresses with its smart layout and tasteful, high-quality decor. Storage cupboards line the hallway, leading to a bright open-plan kitchen and reception area. Here, floor-to-ceiling glass panels showcase the full-length balcony, creating a seamless flow of space.

The apartment features 2 well-appointed bedrooms; a spacious double and a luxurious main suite complete with ensuite facilities and a walk-in wardrobe. A chic communal bathroom adds the finishing touch and convenience to this elevated city residence.