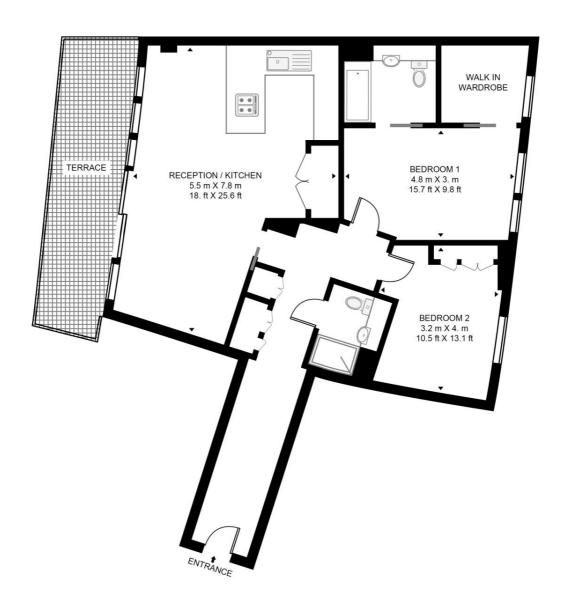

# Floorplan

12 sq ft | 1 sq m

#### **PADDINGTON GARDENS**

APPROXIMATE GROSS INTERNAL FLOOR AREA 1021 SQ.FT (94.9 SQ.M)

#### TWELFTH FLOOR

This floor plan has been defined by the RICS Code of Measurement. This floor plan and all others are for approximate representative purposes only and upon usage is agreed to as such by the client.