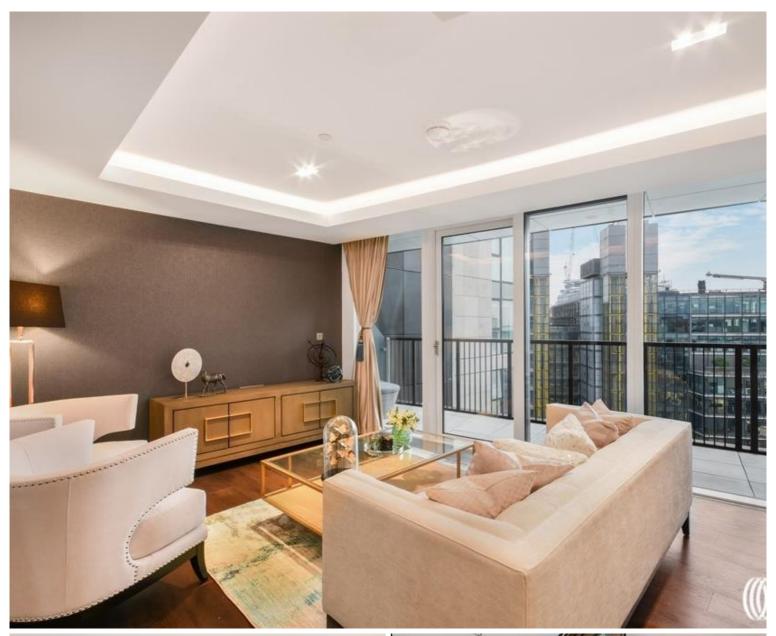

### Description

Elevate your lifestyle—quite literally—in this sophisticated 12th-floor residence near Paddington Basin. This 2 bedroom urban retreat features a spacious south-facing balcony, perfect for basking in breathtaking sunsets. Experience the height of modern living in one of Paddington's most coveted locations. The interior impresses with its smart layout and tasteful, high-quality decor. Storage cupboards line the hallway, leading to a bright open-plan kitchen and reception area. Here, floor-to-ceiling glass panels showcase the full-length balcony, creating a seamless flow of space.

The apartment features 2 well-appointed bedrooms; a spacious double and a luxurious main suite complete with ensuite facilities and a walk-in wardrobe. A chic communal bathroom adds the finishing touch and convenience to this elevated city residence.

- Paddington Basin
- 2 Double bedrooms
- 2 Bathrooms
- Private balcony with 12th floor views
- Interior designed
- 24hr concierge
- Approx 1021 sq ft / 95 sq m
- EPC B