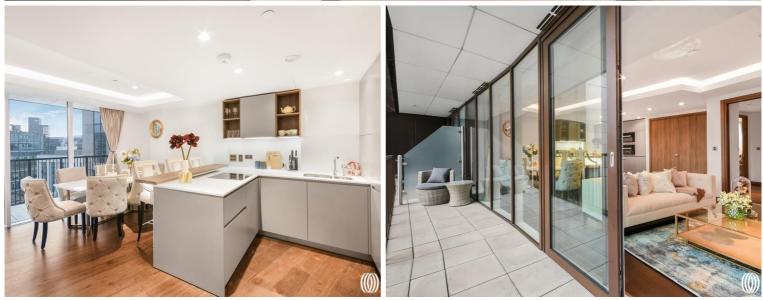

### Description

Elevate your lifestyle—quite literally—in this sophisticated 12th-floor residence near Paddington Basin. This 2 bedroom urban retreat features a spacious south-facing balcony, perfect for basking in breathtaking sunsets. Experience the height of modern living in one of Paddington's most coveted locations. The interior impresses with its smart layout and tasteful, high-quality decor. Storage cupboards line the hallway, leading to a bright open-plan kitchen and reception area. Here, floor-to-ceiling glass panels showcase the full-length balcony, creating a seamless flow of space.

- Paddington Basin
- 2 Double bedrooms
- 2 Bathrooms
- Private balcony with 12th floor views
- Interior designed
- 24hr concierge
- Approx 1021 sq ft / 95 sq m
- EPC B