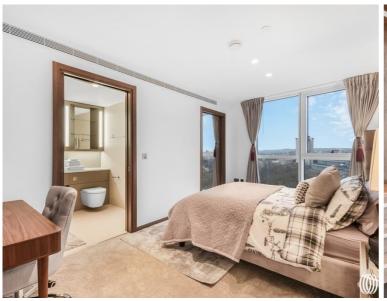

The apartment features 2 well-appointed bedrooms; a spacious double and a luxurious main suite complete with ensuite facilities and a walk-in wardrobe. A chic communal bathroom adds the finishing touch and convenience to this elevated city residence.

- Paddington Basin
- 2 Double bedrooms
- 2 Bathrooms
- Private balcony with 12th floor views
- Interior designed
- 24hr concierge
- Approx 1021 sq ft / 95 sq m
- EPC B