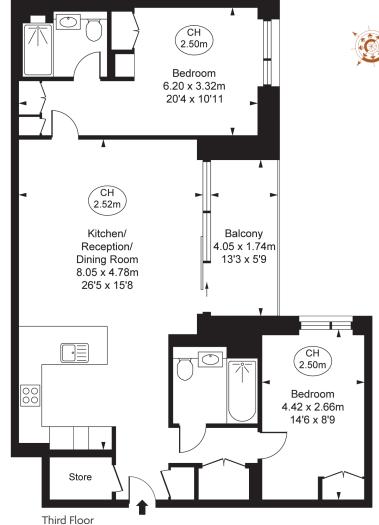

The property briefly comprises; two generous double bedrooms, two bathrooms (one ensuite), and a wonderful, spacious open-plan kitchen/living/dining. The apartment further boasts a good-sized balcony and practical storage.

## GROSS INTERNAL AREA (APPROX.) 891 sq ft - 82.80 sq m

These particulars are for general information only and do not constitute any part of an offer or contract. All statements contained therein are made without responsibility on the part of the vendors or lessors and are not to be relied upon as statement or representation of fact. Intending purchasers or lessees must satisfy themselves, by inspection, or otherwise, as to the correctness of each of the statements or dimensions contained in these particulars.