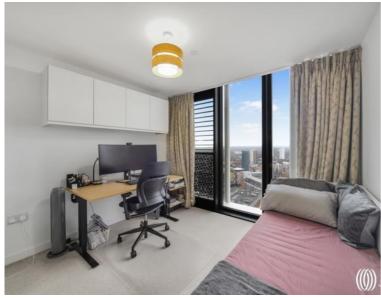

### Description

This 26th floor two bedroom two bathroom apartment with south-easterly views of the London skyline is located within one of Stratford's most iconic developments Stratosphere Tower E15, where you are a mere 0.1 mile walk to Stratford Station. Residents benefit from access to a 24 hour concierge service, private residents' roof-top gymnasium and Wi-Fi lounge.

Comprising entrance hall with ample storage, 2 double bedrooms, 2 bathrooms (en suite to master), modern and fully fitted kitchen and large living room with views of the City Skyline. The current owners have also meticulously added an island to the current kitchen layout, giving far superior counter top and storage space.

- 2 bedrooms
- 2 bathrooms (one en-suite)
- Winter garden
- 26th floor
- 36th floor Wifi lounge
- 24 hour concierge
- Residents' gym
- 0.1 mile from Stratford station
- Approx 792 sq. ft (73.6 sq. m)
- EPC: B