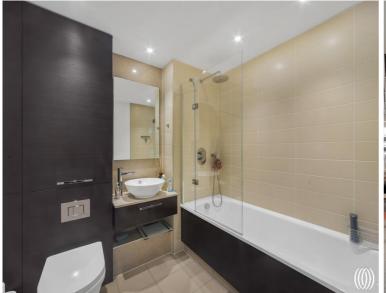

Comprising entrance hall with ample storage, 2 double bedrooms, 2 bathrooms (en suite to master), modern and fully fitted kitchen and large living room with views of the City Skyline. The current owners have also meticulously added an island to the current kitchen layout, giving far superior counter top and storage space.

- 2 bedrooms
- 2 bathrooms (one en-suite)
- Winter garden
- 26th floor
- 36th floor Wifi lounge
- 24 hour concierge
- Residents' gym
- 0.1 mile from Stratford station
- Approx 792 sq. ft (73.6 sq. m)
- EPC: B