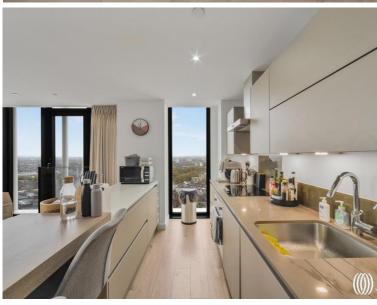

Comprising entrance hall with ample storage, 2 double bedrooms, 2 bathrooms (en suite to master), modern and fully fitted kitchen and large living room with views of the City Skyline. The current owners have also meticulously added an island to the current kitchen layout, giving far superior counter top and storage space.