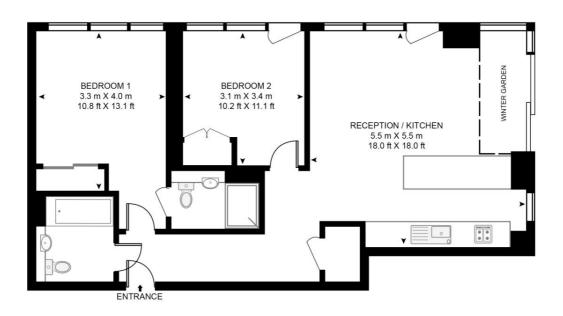

## Floorplan

792 sq ft | 74 sq m

### STRATOSPHERE TOWER,55 GREAT EASTERN ROAD

APPROXIMATE GROSS INTERNAL FLOOR AREA 792 SQ.FT (73.6 SQ.M)

#### TWENTY SIXTH FLOOR

This floor plan has been defined by the RICS Code of Measurement. This floor plan and all others are for approximate representative purposes only and upon usage is agreed to as such by the client.