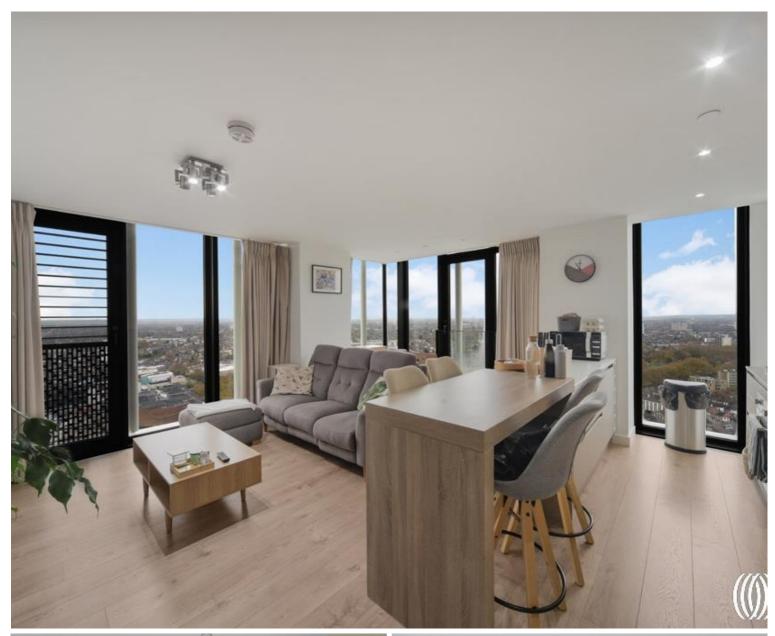

### Description

This 26th floor two bedroom two bathroom apartment with south-easterly views of the London skyline is located within one of Stratford's most iconic developments Stratosphere Tower E15, where you are a mere 0.1 mile walk to Stratford Station. Residents benefit from access to a 24 hour concierge service, private residents' roof-top gymnasium and Wi-Fi lounge.

Comprising entrance hall with ample storage, 2 double bedrooms, 2 bathrooms (en suite to master), modern and fully fitted kitchen and large living room with views of the City Skyline. The current owners have also meticulously added an island to the current kitchen layout, giving far superior counter top and storage space.

- 2 bedrooms
- 2 bathrooms (one en-suite)
- Winter garden
- 26th floor
- 36th floor Wifi lounge
- 24 hour concierge
- Residents' gym
- 0.1 mile from Stratford station
- Approx 792 sq. ft (73.6 sq. m)
- EPC: B