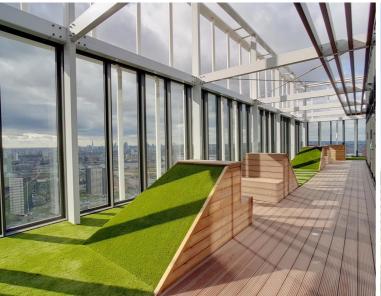

### Description

This 26th floor two bedroom two bathroom apartment with south-easterly views of the London skyline is located within one of Stratford's most iconic developments Stratosphere Tower E15, where you are a mere 0.1 mile walk to Stratford Station. Residents benefit from access to a 24 hour concierge service, private residents' roof-top gymnasium and Wi-Fi lounge.

- 2 bedrooms
- 2 bathrooms (one en-suite)
- Winter garden
- 26th floor
- 36th floor Wifi lounge
- 24 hour concierge
- Residents' gym
- 0.1 mile from Stratford station
- Approx 792 sq. ft (73.6 sq. m)
- EPC: B