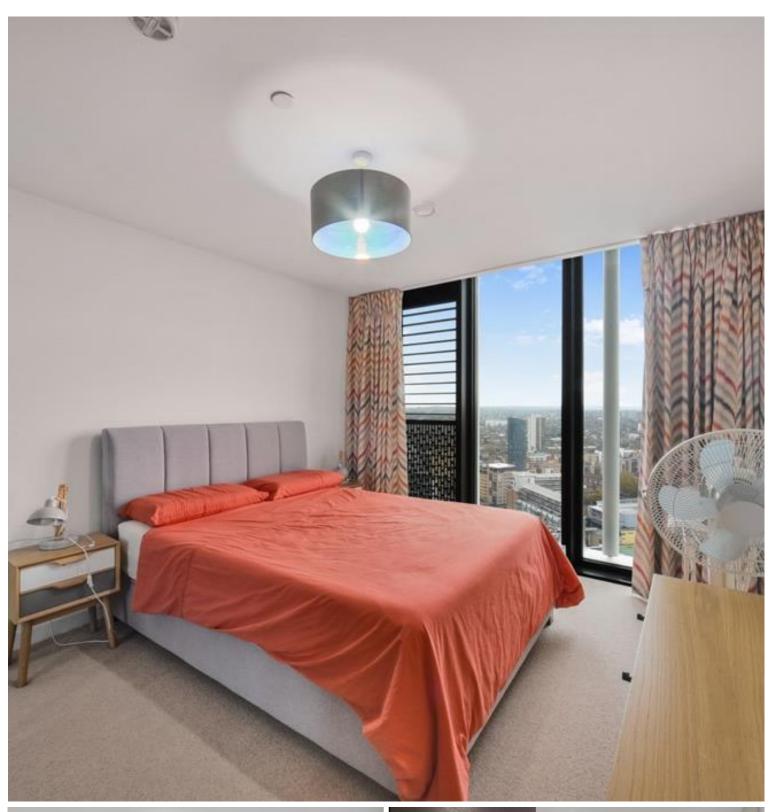

Comprising entrance hall with ample storage, 2 double bedrooms, 2 bathrooms (en suite to master), modern and fully fitted kitchen and large living room with views of the City Skyline. The current owners have also meticulously added an island to the current kitchen layout, giving far superior counter top and storage space.

- 2 bedrooms
- 2 bathrooms (one en-suite)
- Winter garden
- 26th floor
- 36th floor Wifi lounge
- 24 hour concierge
- Residents' gym
- 0.1 mile from Stratford station
- Approx 792 sq. ft (73.6 sq. m)
- EPC: B