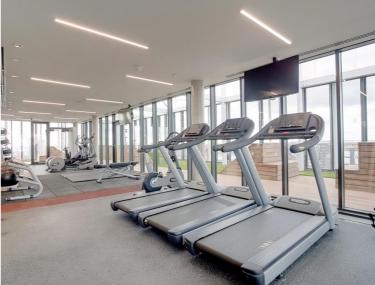

### Description

This 26th floor two bedroom two bathroom apartment with south-easterly views of the London skyline is located within one of Stratford's most iconic developments Stratosphere Tower E15, where you are a mere 0.1 mile walk to Stratford Station. Residents benefit from access to a 24 hour concierge service, private residents' roof-top gymnasium and Wi-Fi lounge.

- 2 bedrooms
- 2 bathrooms (one en-suite)
- Winter garden
- 26th floor
- 36th floor Wifi lounge
- 24 hour concierge
- Residents' gym
- 0.1 mile from Stratford station
- Approx 792 sq. ft (73.6 sq. m)
- EPC: B