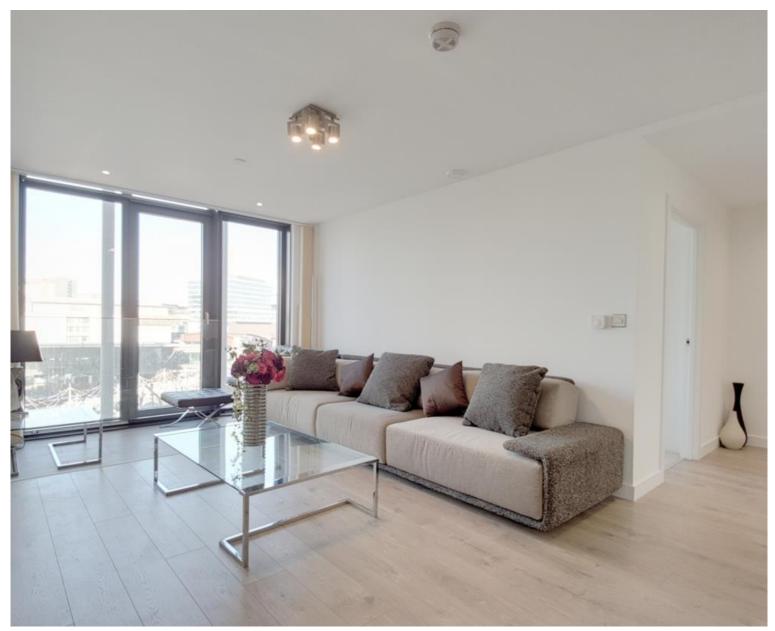

#### **Description**

This bright and spacious 6th floor 1 double bedroom apartment is located within Stratosphere Tower E15 where you are a 0.1 mile walk to Stratford Station. Residents further benefit access to a 24hr concierge service, private residents' roof-top gymnasium and Wi-Fi lounge.

Comprising entrance hall with ample storage, 1 double bedroom with built in wardrobe, large tiled bathroom, modern and fully integrated kitchen with large living room leading to a winter garden overlooking the hustle and bustle of Stratford Central.

- One bedroom
- One bathroom
- Modern fixtures & fittings
- Winter garden
- 6th floor
- Residents' gym
- 24 hr Concierge
- Leasehold
- Approx. 584 sq. ft (54.3 sq. m)
- Moments away from Stratford underground, railway and DLR station and Westfield Shopping Centre