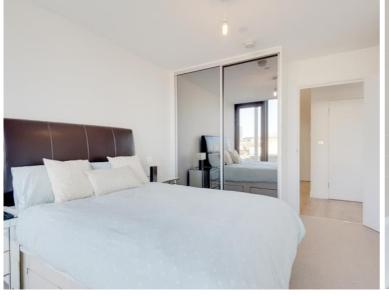

Comprising entrance hall with ample storage, 1 double bedroom with built in wardrobe, large tiled bathroom, modern and fully integrated kitchen with large living room leading to a winter garden overlooking the hustle and bustle of Stratford Central.

- One bedroom
- One bathroom
- Modern fixtures & fittings
- Winter garden
- 6th floor
- Residents' gym
- 24 hr Concierge
- Leasehold
- Approx. 584 sq. ft (54.3 sq. m)
- Moments away from Stratford underground, railway and DLR station and Westfield Shopping Centre