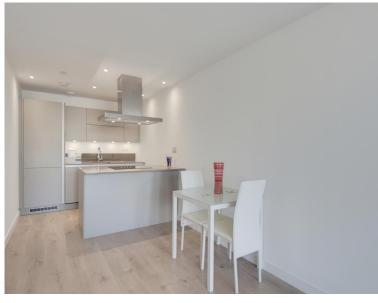

Comprising entrance hall with ample storage, 1 double bedroom with built in wardrobe, large tiled bathroom, modern and fully integrated kitchen with large living room leading to a winter garden overlooking the hustle and bustle of Stratford Central.