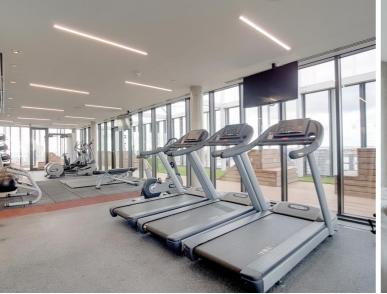

#### **Description**

This bright and spacious 6th floor 1 double bedroom apartment is located within Stratosphere Tower E15 where you are a 0.1 mile walk to Stratford Station. Residents further benefit access to a 24hr concierge service, private residents' roof-top gymnasium and Wi-Fi lounge.

Stratosphere Tower is one of Stratford's most iconic developments which completed for occupation in 2019 and benefits from a 24 hour concierge service, 36th floor private residents' roof-top garden, gymnasium and Wi-Fi lounge.

- One bedroom
- One bathroom
- Modern fixtures & fittings
- Winter garden
- 6th floor
- Residents' gym
- 24 hr Concierge
- Leasehold
- Approx. 584 sq. ft (54.3 sq. m)
- Moments away from Stratford underground, railway and DLR station and Westfield Shopping Centre