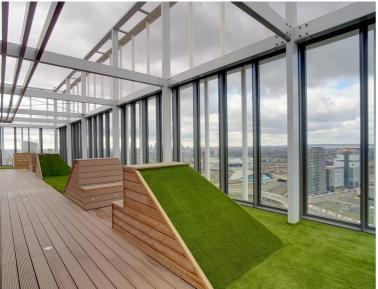

Stratosphere Tower is one of Stratford's most iconic developments which completed for occupation in 2019 and benefits from a 24 hour concierge service, 36th floor private residents' roof-top garden, gymnasium and Wi-Fi lounge.