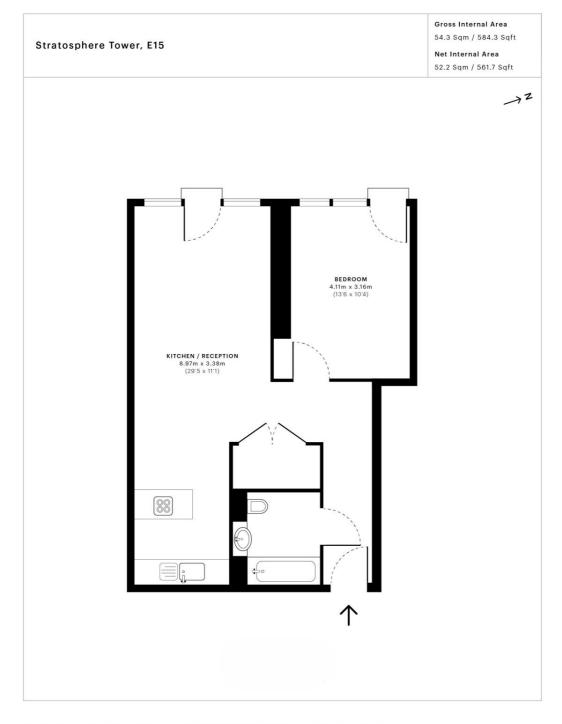

## Floorplan

584 sq ft | 54 sq m

This floor plan was captured for JLL, Stratford on 13/03/2018. Architectural features to scale, derived from millions of laser scan points, accurate to +/- 3cm and produced in accordance with the Royal Institute of Chartered Surveyors Property Measurement standards. Gross Internal Area is measured from the internal faces of external walls and includes internal walls/obstructions. Net Internal Area excludes internal walls/obstructions. Net Internal Area is measured from the internal walls/obstructions. Please perform your own checks before relying on these figures in any transaction.