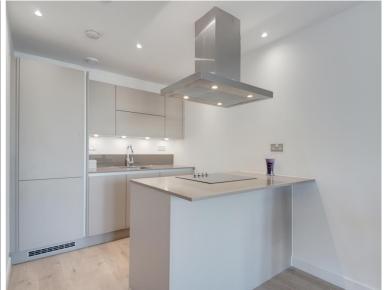

Comprising entrance hall with ample storage, 1 double bedroom with built in wardrobe, large tiled bathroom, modern and fully integrated kitchen with large living room leading to a winter garden overlooking the hustle and bustle of Stratford Central.