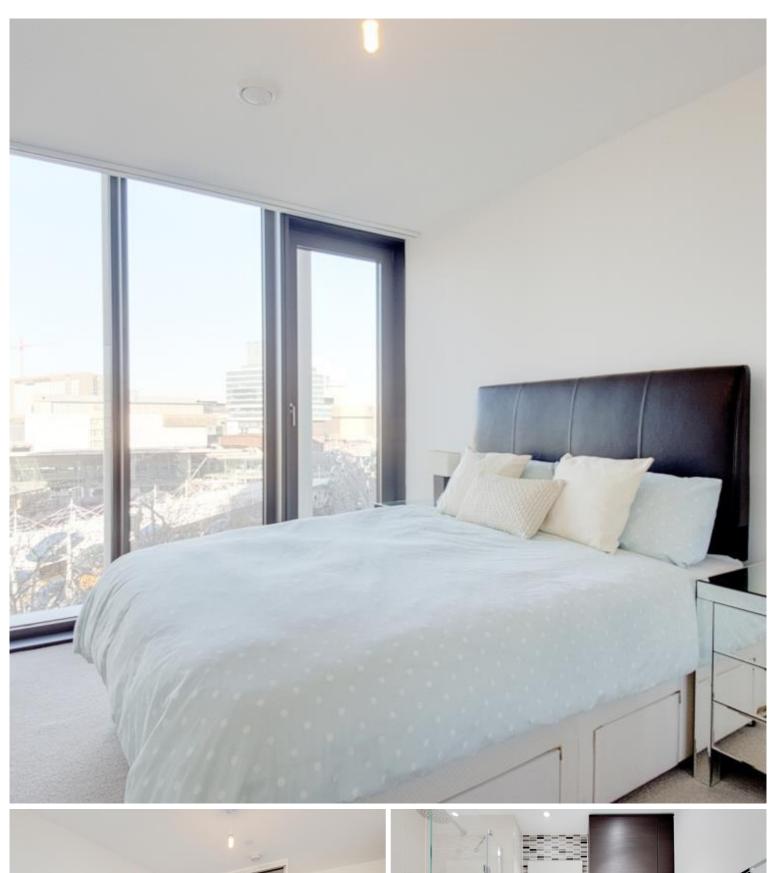

#### **Description**

This bright and spacious 6th floor 1 double bedroom apartment is located within Stratosphere Tower E15 where you are a 0.1 mile walk to Stratford Station. Residents further benefit access to a 24hr concierge service, private residents' roof-top gymnasium and Wi-Fi lounge.

Comprising entrance hall with ample storage, 1 double bedroom with built in wardrobe, large tiled bathroom, modern and fully integrated kitchen with large living room leading to a winter garden overlooking the hustle and bustle of Stratford Central.

- One bedroom
- One bathroom
- Modern fixtures & fittings
- Winter garden
- 6th floor
- Residents' gym
- 24 hr Concierge
- Leasehold
- Approx. 584 sq. ft (54.3 sq. m)
- Moments away from Stratford underground, railway and DLR station and Westfield Shopping Centre