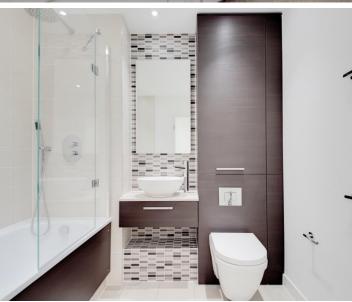

Comprising entrance hall with ample storage, 1 double bedroom with built in wardrobe, large tiled bathroom, modern and fully integrated kitchen with large living room leading to a winter garden overlooking the hustle and bustle of Stratford Central.

- One bedroom
- One bathroom
- Modern fixtures & fittings
- Winter garden
- 6th floor
- Residents' gym
- 24 hr Concierge
- Leasehold
- Approx. 584 sq. ft (54.3 sq. m)
- Moments away from Stratford underground, railway and DLR station and Westfield Shopping Centre