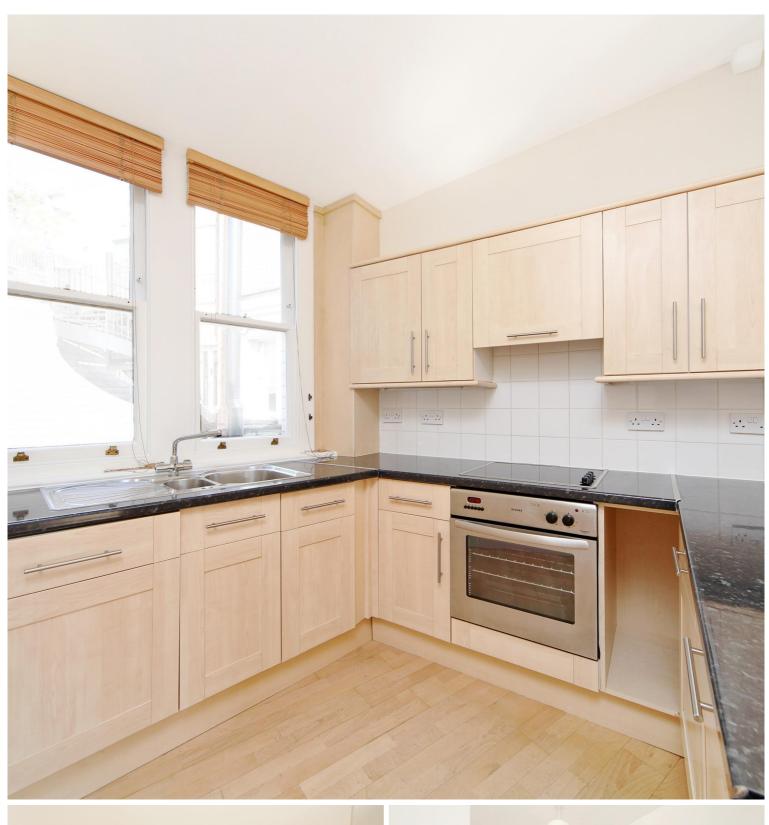

## Description

A bright and spacious fourth floor flat (with lift) in this well maintained, portered building in the heart of Knightsbridge. The property consists of two double bedrooms, one bathroom, one shower room, reception room and a fully fitted kitchen/breakfast room. The flat is neutrally decorated throughout and it further benefits from wooden flooring in the reception room.

- Unfurnished flat
- 2 Double bedrooms
- 1 Bathroom
- 1 Shower room
- Reception room
- Kitchen/dining room
- Fourth floor
- Lift
- 24 Hour concierge
- EPC: E

**FOURTH FLOOR** 