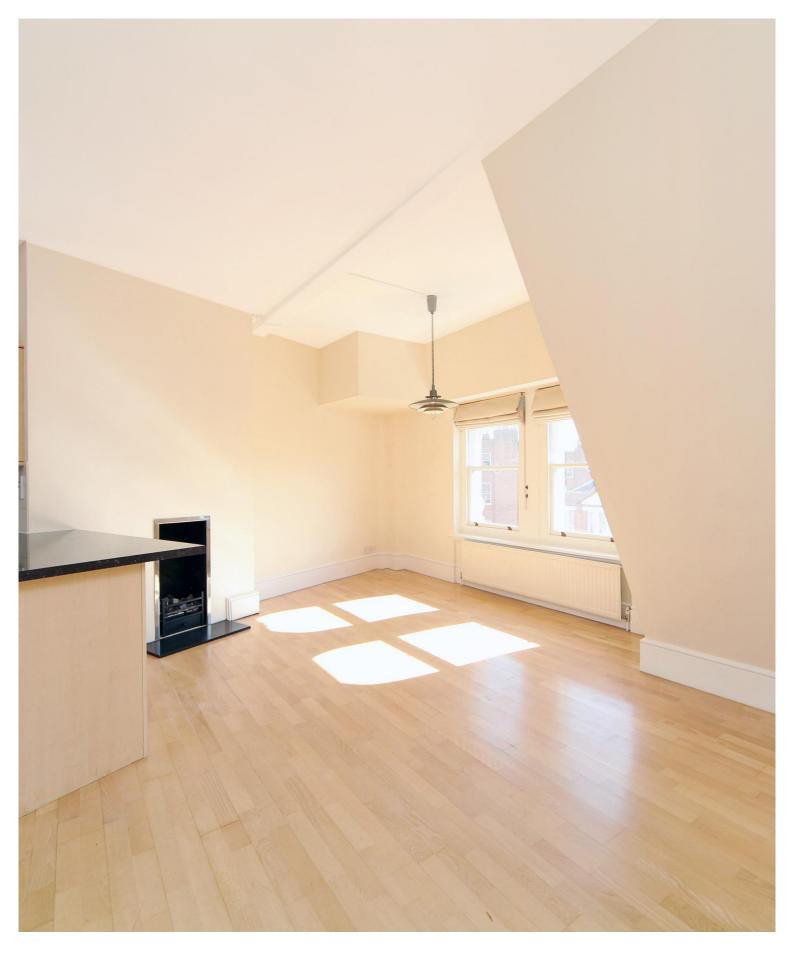

## Description

A bright and spacious fourth floor flat (with lift) in this well maintained, portered building in the heart of Knightsbridge. The property consists of two double bedrooms, one bathroom, one shower room, reception room and a fully fitted kitchen/breakfast room. The flat is neutrally decorated throughout and it further benefits from wooden flooring in the reception room.

- Unfurnished flat
- 2 Double bedrooms
- 1 Bathroom
- 1 Shower room
- Reception room
- Kitchen/dining room
- Fourth floor
- Lift
- 24 Hour concierge
- EPC: E

**FOURTH FLOOR** 