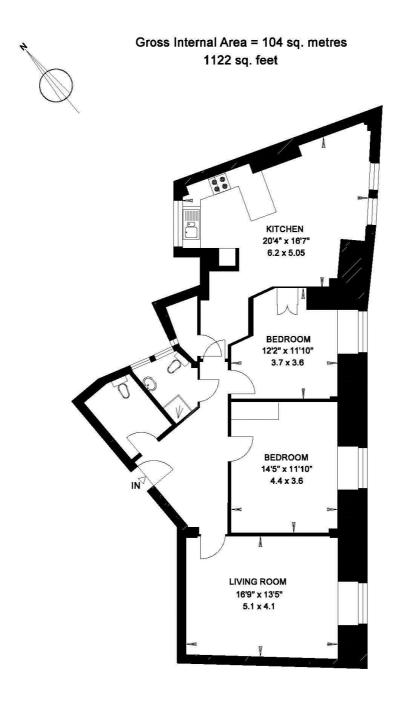

## Description

A bright and spacious fourth floor flat (with lift) in this well maintained, portered building in the heart of Knightsbridge. The property consists of two double bedrooms, one bathroom, one shower room, reception room and a fully fitted kitchen/breakfast room. The flat is neutrally decorated throughout and it further benefits from wooden flooring in the reception room.

- Unfurnished flat
- 2 Double bedrooms
- 1 Bathroom
- 1 Shower room
- Reception room
- Kitchen/dining room
- Fourth floor
- Lift
- 24 Hour concierge
- EPC: E

**FOURTH FLOOR** 