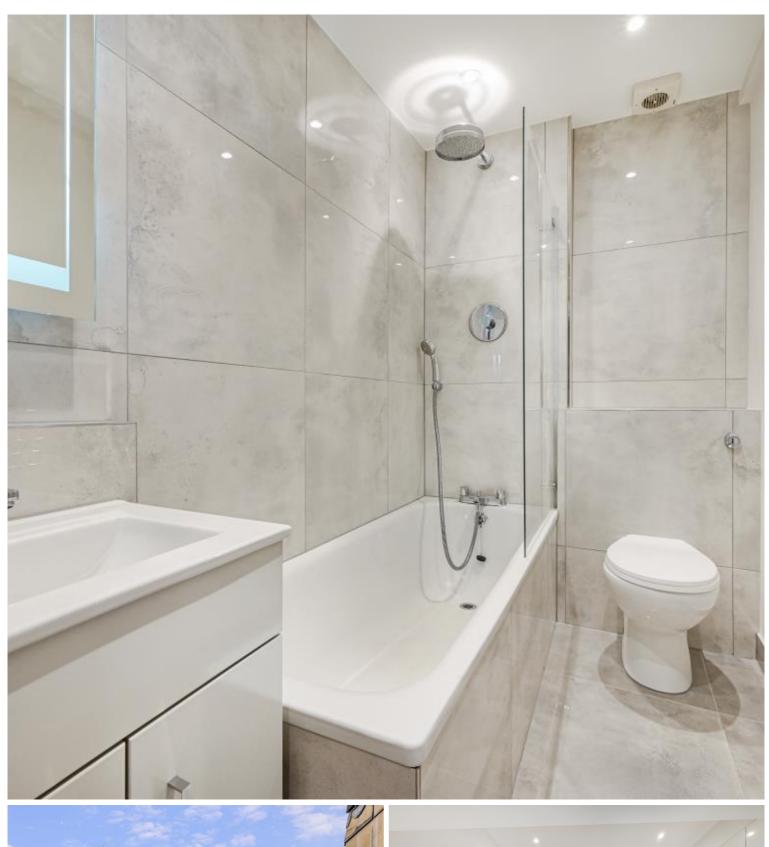

## **Description**

A newly decorated two bedroom flat on the third floor of a fine period conversion on Coleherne Road. Accommodation comprises a well-proportioned high ceiling reception room with French windows to a terrace, master bedroom, second bedroom, fully fitted modern kitchen and a bathroom. Earl's Court underground and West Brompton overground stations are both within a few minutes' walk in addition to the shops, bars and restaurants of Earl's Court Road.

- 2 Bedrooms
- 1 Bathroom
- Reception room
- Fully fitted kitchen
- Third floor
- Terrace
- Approx. 658 sq ft (61 sq m)
- Furnished
- EPC: D
- Council tax: Band E