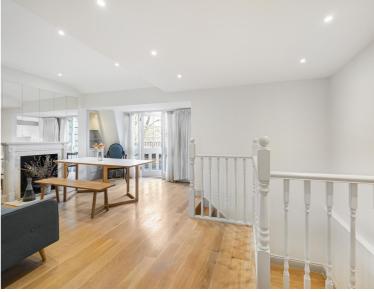

## **Description**

A newly decorated two bedroom flat on the third floor of a fine period conversion on Coleherne Road. Accommodation comprises a well-proportioned high ceiling reception room with French windows to a terrace, master bedroom, second bedroom, fully fitted modern kitchen and a bathroom. Earl's Court underground and West Brompton overground stations are both within a few minutes' walk in addition to the shops, bars and restaurants of Earl's Court Road.

- 2 Bedrooms
- 1 Bathroom
- Reception room
- Fully fitted kitchen
- Third floor
- Terrace
- Approx. 658 sq ft (61 sq m)
- Furnished
- EPC: D
- Council tax: Band E