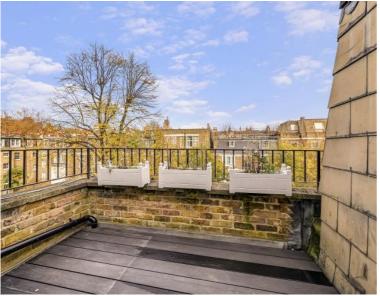

## **Description**

A newly decorated two bedroom flat on the third floor of a fine period conversion on Coleherne Road. Accommodation comprises a well-proportioned high ceiling reception room with French windows to a terrace, master bedroom, second bedroom, fully fitted modern kitchen and a bathroom. Earl's Court underground and West Brompton overground stations are both within a few minutes' walk in addition to the shops, bars and restaurants of Earl's Court Road.

- 2 Bedrooms
- 1 Bathroom
- Reception room
- Fully fitted kitchen
- Third floor
- Terrace
- Approx. 658 sq ft (61 sq m)
- Furnished
- EPC: D
- Council tax: Band E