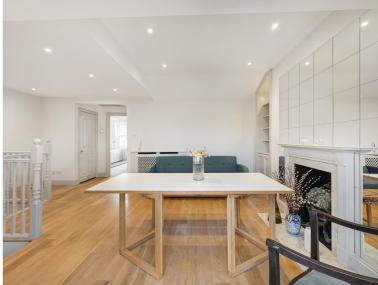

## **Description**

A newly decorated two bedroom flat on the third floor of a fine period conversion on Coleherne Road. Accommodation comprises a well-proportioned high ceiling reception room with French windows to a terrace, master bedroom, second bedroom, fully fitted modern kitchen and a bathroom. Earl's Court underground and West Brompton overground stations are both within a few minutes' walk in addition to the shops, bars and restaurants of Earl's Court Road.

- 2 Bedrooms
- 1 Bathroom
- Reception room
- Fully fitted kitchen
- Third floor
- Terrace
- Approx. 658 sq ft (61 sq m)
- Furnished
- EPC: D
- Council tax: Band E