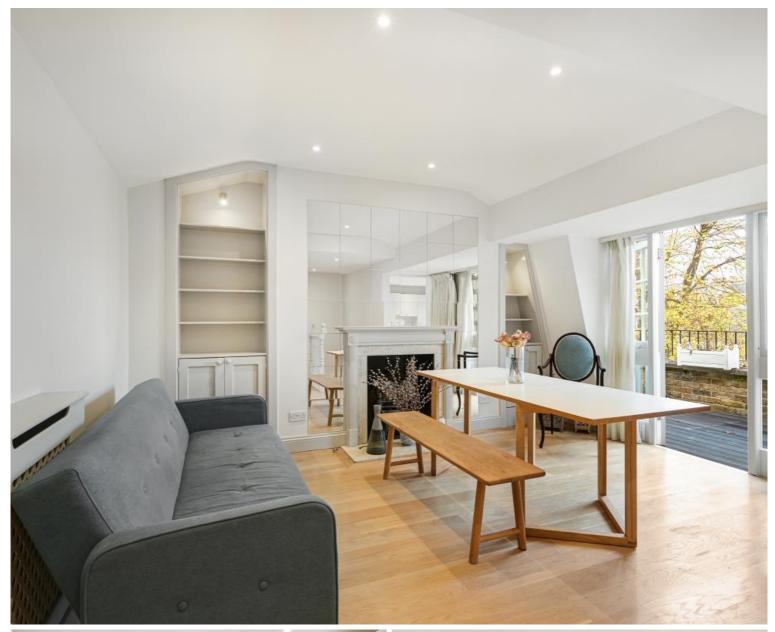

## **Description**

A newly decorated two bedroom flat on the third floor of a fine period conversion on Coleherne Road. Accommodation comprises a well-proportioned high ceiling reception room with French windows to a terrace, master bedroom, second bedroom, fully fitted modern kitchen and a bathroom. Earl's Court underground and West Brompton overground stations are both within a few minutes' walk in addition to the shops, bars and restaurants of Earl's Court Road.

- 2 Bedrooms
- 1 Bathroom
- Reception room
- Fully fitted kitchen
- Third floor
- Terrace
- Approx. 658 sq ft (61 sq m)
- Furnished
- EPC: D
- Council tax: Band E