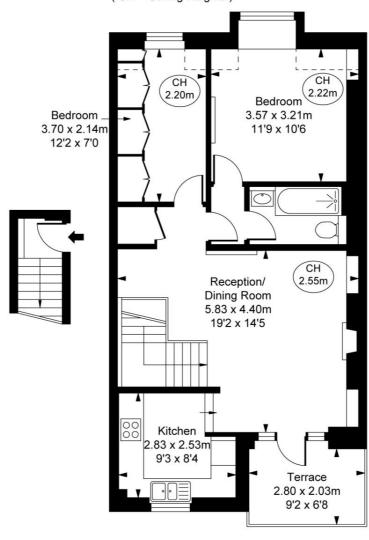

## Floorplan

sq ft | sq m

## Coleherne Road, SW10

Approximate Gross Internal Area 61.13 sq m / 658 sq ft

(Including restricted height under 1.5m [ = = = = ])

(CH = Ceiling Heights)

Second Floor Entrance Approximate Gross Internal Area 2.54 sq m / 27 sq ft Third Floor Approximate Gross Internal Area 58.59 sq m / 631 sq ft

This plan is not to scale. It is for guidance and not for valuation purposes.

All measurements and areas are approximate only, and have been prepared in accordance with the current edition of the RICS Code of Measuring Practice.