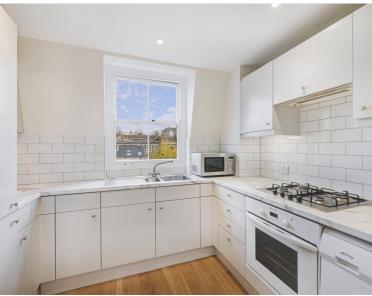

## **Description**

A newly decorated two bedroom flat on the third floor of a fine period conversion on Coleherne Road. Accommodation comprises a well-proportioned high ceiling reception room with French windows to a terrace, master bedroom, second bedroom, fully fitted modern kitchen and a bathroom. Earl's Court underground and West Brompton overground stations are both within a few minutes' walk in addition to the shops, bars and restaurants of Earl's Court Road.

- 2 Bedrooms
- 1 Bathroom
- Reception room
- Fully fitted kitchen
- Third floor
- Terrace
- Approx. 658 sq ft (61 sq m)
- Furnished
- EPC: D
- Council tax: Band E