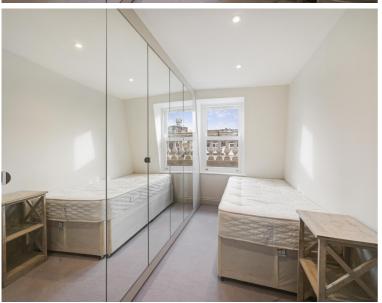

## **Description**

A newly decorated two bedroom flat on the third floor of a fine period conversion on Coleherne Road. Accommodation comprises a well-proportioned high ceiling reception room with French windows to a terrace, master bedroom, second bedroom, fully fitted modern kitchen and a bathroom. Earl's Court underground and West Brompton overground stations are both within a few minutes' walk in addition to the shops, bars and restaurants of Earl's Court Road.

- 2 Bedrooms
- 1 Bathroom
- Reception room
- Fully fitted kitchen
- Third floor
- Terrace
- Approx. 658 sq ft (61 sq m)
- Furnished
- EPC: D
- Council tax: Band E