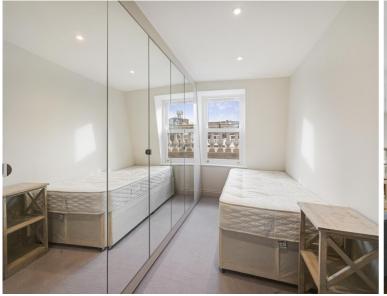

## **Description**

A newly decorated two bedroom flat on the third floor of a fine period conversion on Coleherne Road. Accommodation comprises a well-proportioned high ceiling reception room with French windows to a terrace, master bedroom, second bedroom, fully fitted modern kitchen and a bathroom. Earl's Court underground and West Brompton overground stations are both within a few minutes' walk in addition to the shops, bars and restaurants of Earl's Court Road.

- 2 Bedrooms
- 1 Bathroom
- Reception room
- Fully fitted kitchen
- Third floor
- Terrace
- Approx. 658 sq ft (61 sq m)
- Furnished
- EPC: D
- Council tax: Band E