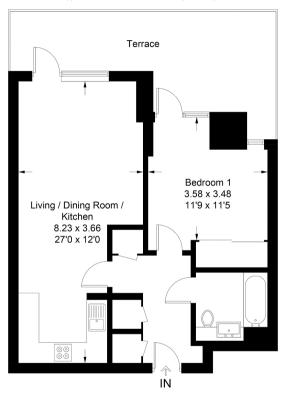

## **Distel Apartments**

Approximate Gross Internal Area = 53.8 sq m / 579 sq ft

Illustration for identification purposes only, measurements are approximate,

22 College Approach, Greenwich, London, SE10 9HY Tel: 020 7399 5595 Sales, Lettings & Property Management