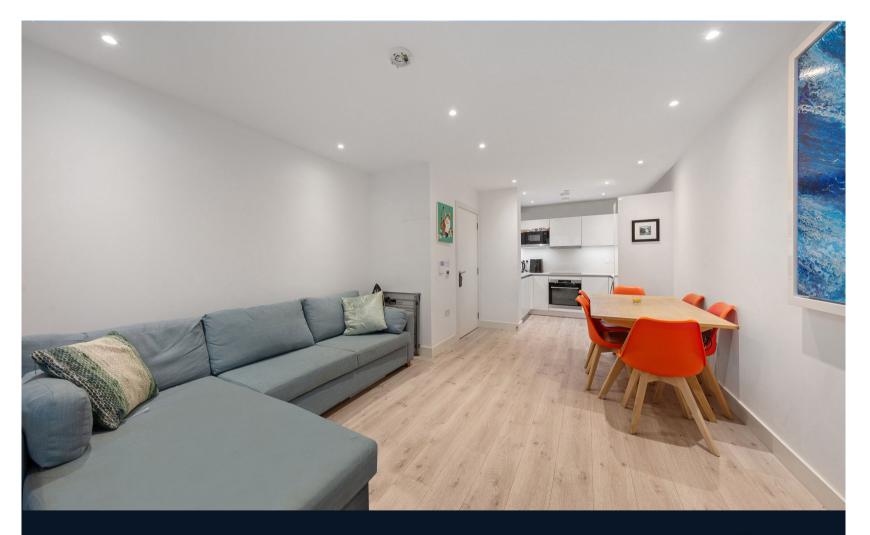

The accommodation comprises a large entrance hallway, with doors leading to all rooms including a separate utility and storage cupboard. The property boasts of a bright open plan living arrangement, with a single door leading to a large terrace measuring the width of the apartment. The living area is courtyard-facing, with full height windows allowing for the natural light to radiate through the property. The kitchen is finished with a sleek design, including white handless fitted cupboards at eye and base level and a range of integrated appliances. The bedroom is generously sized and also includes built in wardrobes, as well as a second door leading to the terrace. This one bedroom apartment is the perfect first home for first time buyers and downsizers alike.