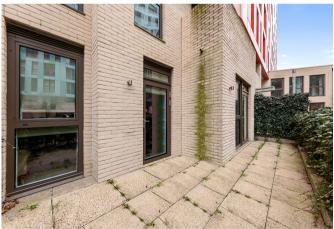

## **Key Features**

- Ground rent: £300
- Service Charge: **£2,688.31**
- EPC Rating: B
- Council Tax Band: C
- 579 Sq. FT (53.8 Sq. M)

- No Onwards Chain
- Residents Gym & Concierge
  Residents Right to Manage
  - Residents Right to Manage
  - EWS1 Compliant Development
    Terrace

The accommodation comprises a large entrance hallway, with doors leading to all rooms including a separate utility and storage cupboard. The property boasts of a bright open plan living arrangement, with a single door leading to a large terrace measuring the width of the apartment. The living area is courtyard-facing, with full height windows allowing for the natural light to radiate through the property. The kitchen is finished with a sleek design, including white handless fitted cupboards at eye and base level and a range of integrated appliances. The bedroom is generously sized and also includes built in wardrobes, as well as a second door leading to the terrace. This one bedroom apartment is the perfect first home for first time buyers and downsizers alike.