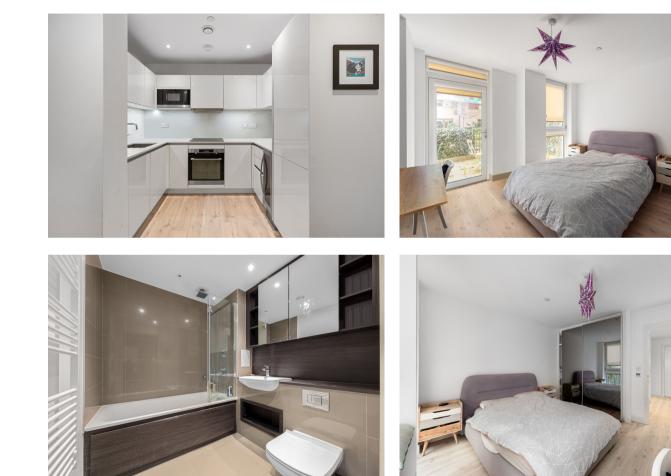

The accommodation comprises a large entrance hallway, with doors leading to all rooms including a separate utility and storage cupboard. The property boasts of a bright open plan living arrangement, with a single door leading to a large terrace measuring the width of the apartment. The living area is courtyard-facing, with full height windows allowing for the natural light to radiate through the property. The kitchen is finished with a sleek design, including white handless fitted cupboards at eye and base level and a range of integrated appliances. The bedroom is generously sized and also includes built in wardrobes, as well as a second door leading to the terrace. This one bedroom apartment is the perfect first home for first time buyers and downsizers alike.