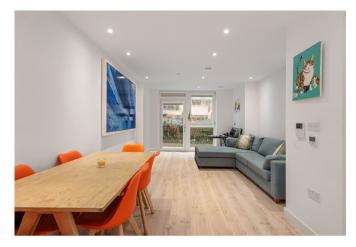

The accommodation comprises a large entrance hallway, with doors leading to all rooms including a separate utility and storage cupboard. The property boasts of a bright open plan living arrangement, with a single door leading to a large terrace measuring the width of the apartment. The living area is courtyard-facing, with full height windows allowing for the natural light to radiate through the property. The kitchen is finished with a sleek design, including white handless fitted cupboards at eye and base level and a range of integrated appliances. The bedroom is generously sized and also includes built in wardrobes, as well as a second door leading to the terrace. This one bedroom apartment is the perfect first home for first time buyers and downsizers alike.