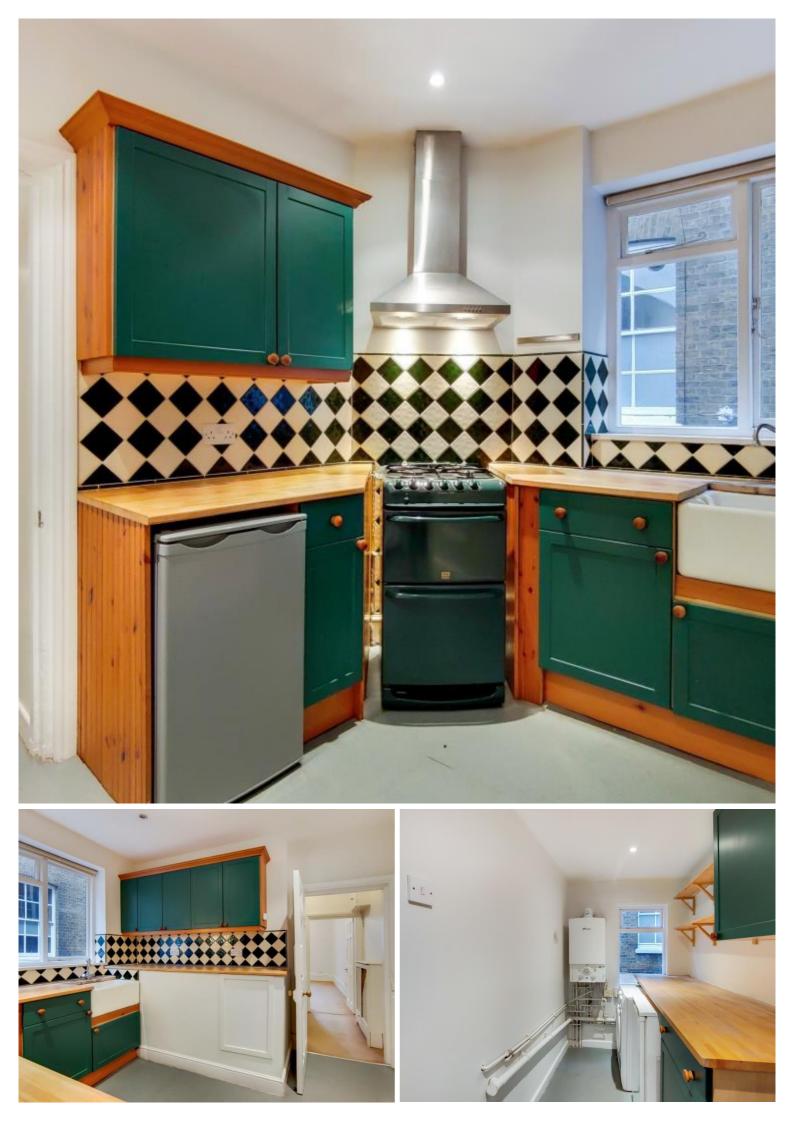

The property is arranged over two floors and comprises two good size double bedrooms, a bright and spacious reception room, separate fitted kitchen and bathroom with shower over the bath. Within a few minutes walk of all local amenities, including the Royal Greenwich park, well known Greenwich market and Thames river walks, this period property works well for both enjoying the surrounding vibrant culture and daily commuting.