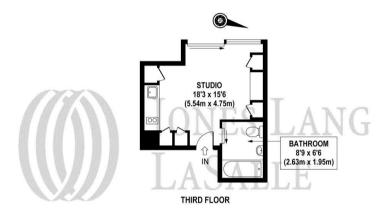

## Floorplan 283 sq ft | 26 sq m

APPROX. GROSS INTERNAL AREA 283 sq.ft / 26.31 sq.m