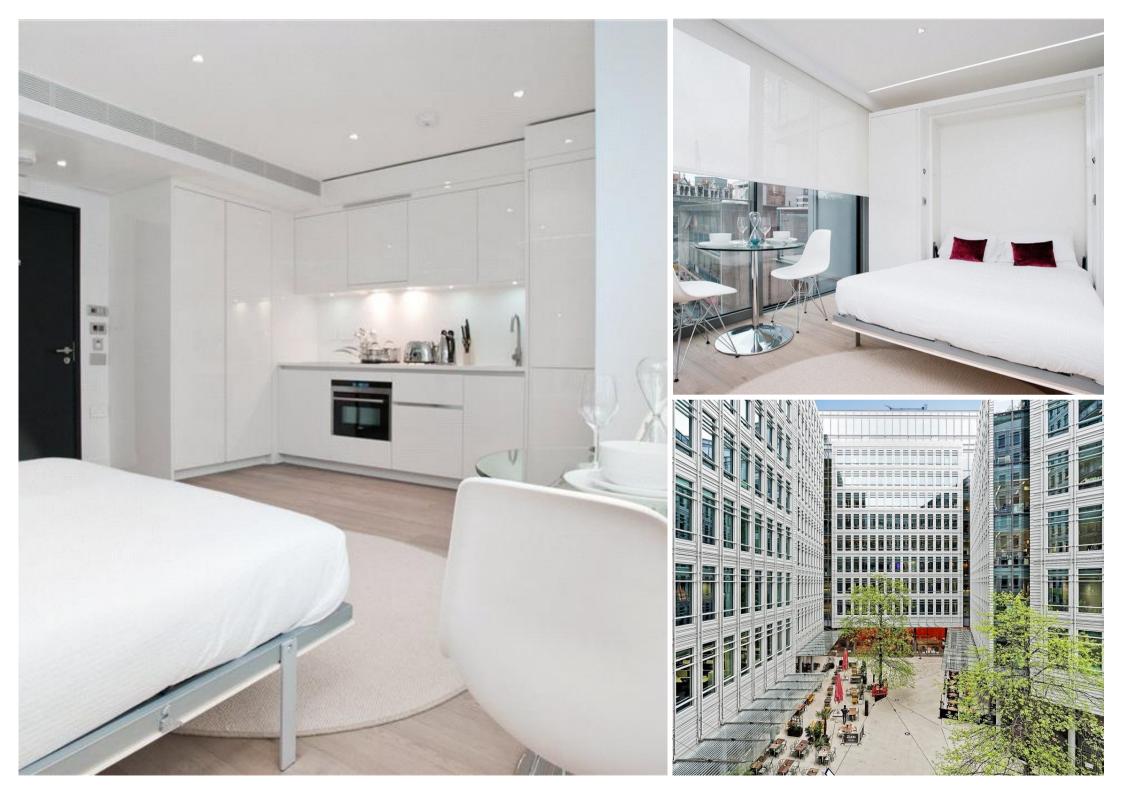

## Description

A stunning third floor studio apartment (with lift) in this award winning development in Central St Giles.

The property consists of bedroom/reception room, kitchen and shower room. Further benefits include wooden floors, comfort cooling and 24 hour concierge.

- Modern Development
- Studio Apartment
- 24hr Concierge
- Modern Kitchen
- Floor To Ceiling Windows
- Bath and Shower
- No Parking Available
- EPC: B
- Council Tax Band: D
  - Deposit amount: £2,875 (estimate) and an
- initial holding deposit of 1 week's rent is payable to res