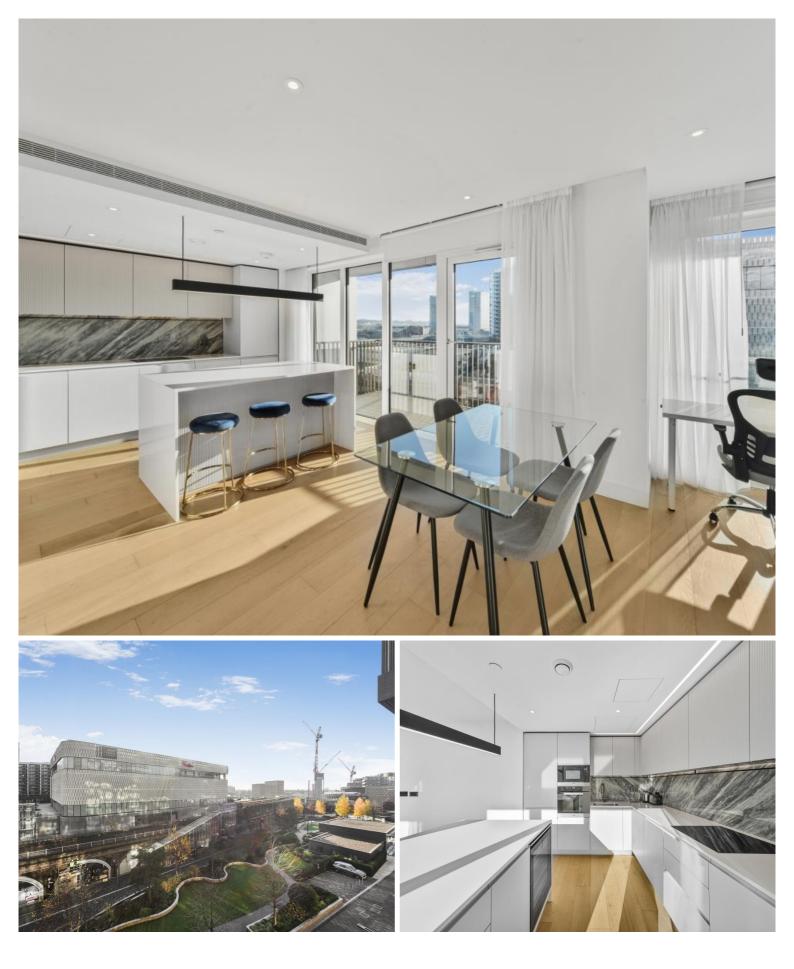

## Description

Exquisite 2 bedroom apartment, situated on the 4th floor of the prestigious Lincoln Apartments in White City Living that combines luxurious features with practical design, presenting an exceptional opportunity for sophisticated urban living. A well -designed hallway welcomes you, featuring practical storage rooms and a convenient guest WC. Moving further into the apartment the living space unfolds revealing a bright open-plan design that caters to both relaxation and entertainment. Expansive floor-to-ceiling windows dominate this space, flooding it with natural light, offering glimpse of the stunning landscape beyond and access to the private balcony to enjoy the view from outside. The sleek kitchen boasts premium appliances and is centred around a stylish American-style island. Both double bedrooms are thoughtfully designed with integrated storage spaces and unique angled bay windows, adding character to these tranguil retreats. Each bedroom benefits from its own en-suite bathroom, ensuring privacy and comfort. Residents enjoy exclusive amenities, including 24/7 concierge service, a sparkling pool, state-of-the-art gym, cineplex, versatile meeting room, and an inviting residents' lounge. This vibrant community perfectly balances city excitement and serene green spaces, offering easy access to local hotspots and transport links-the essence of modern living at your fingertips.

- White City Living
- 2 Double bedrooms
- 2 En-suite plus guest WC
- South-facing private balcony
- Luxury resident's facilities
- White City & Wood Lane stations within 400 yards
- Westfield shopping centre within 400 yards
- 937 sq ft / 87.1 sq m
- EPC B