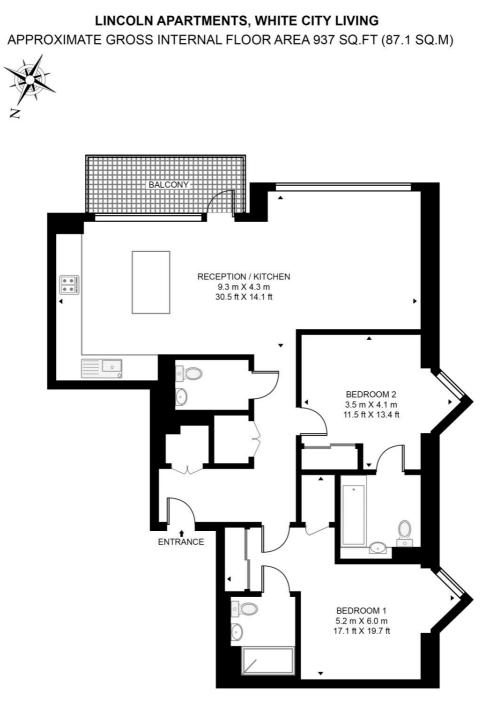

- White City Living
- 2 Double bedrooms
- 2 En-suite plus guest WC
- South-facing private balcony
- Luxury resident's facilities
- White City & Wood Lane stations within 400 yards
- Westfield shopping centre within 400 yards
- 937 sq ft / 87.1 sq m
- EPC B

## FOURTH FLOOR

This floor plan has been defined by the RICS Code of Measurement. This floor plan and all others are for approximate representative purposes only and upon usage is agreed to as such by the client. WWW: hdvirtualart.com | TEL: 0203.974.1567 | EMAIL: info@hdvirtualart.com