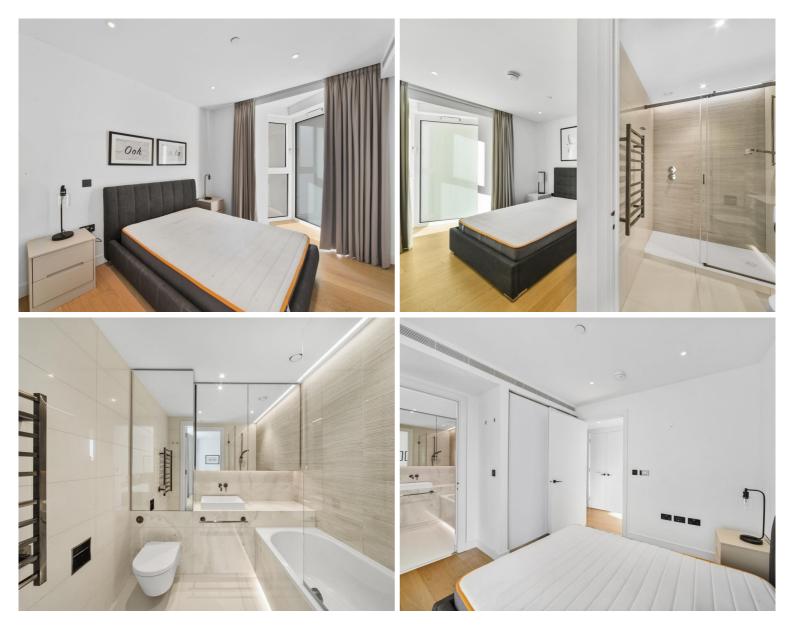

## Description

Exquisite 2 bedroom apartment, situated on the 4th floor of the prestigious Lincoln Apartments in White City Living that combines luxurious features with practical design, presenting an exceptional opportunity for sophisticated urban living. A well -designed hallway welcomes you, featuring practical storage rooms and a convenient guest WC. Moving further into the apartment the living space unfolds revealing a bright open-plan design that caters to both relaxation and entertainment. Expansive floor-to-ceiling windows dominate this space, flooding it with natural light, offering glimpse of the stunning landscape beyond and access to the private balcony to enjoy the view from outside. The sleek kitchen boasts premium appliances and is centred around a stylish American-style island. Both double bedrooms are thoughtfully designed with integrated storage spaces and unique angled bay windows, adding character to these tranguil retreats. Each bedroom benefits from its own en-suite bathroom, ensuring privacy and comfort. Residents enjoy exclusive amenities, including 24/7 concierge service, a sparkling pool, state-of-the-art gym, cineplex, versatile meeting room, and an inviting residents' lounge. This vibrant community perfectly balances city excitement and serene green spaces, offering easy access to local hotspots and transport links-the essence of modern living at your fingertips.

- White City Living
- 2 Double bedrooms
- 2 En-suite plus guest WC
- South-facing private balcony
- Luxury resident's facilities
- White City & Wood Lane stations within 400 yards
- Westfield shopping centre within 400 yards
- 937 sq ft / 87.1 sq m
- EPC B