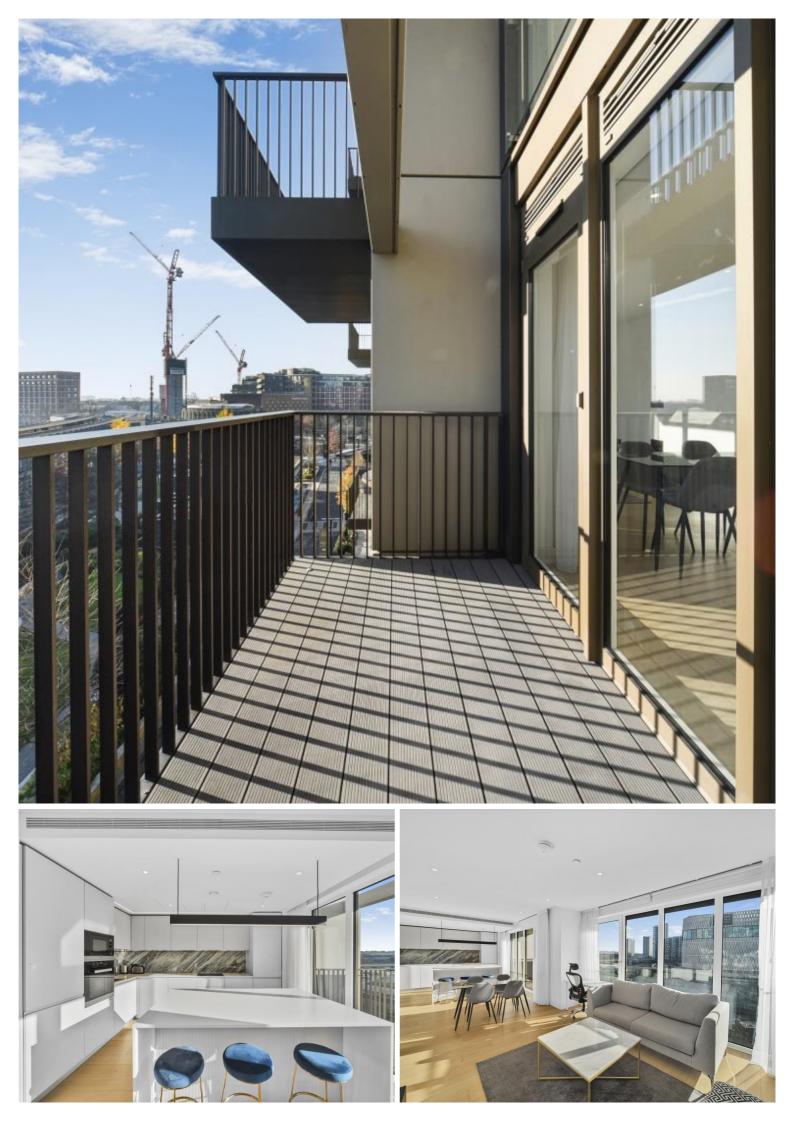

## Description

Exquisite 2 bedroom apartment, situated on the 4th floor of the prestigious Lincoln Apartments in White City Living that combines luxurious features with practical design, presenting an exceptional opportunity for sophisticated urban living. A well -designed hallway welcomes you, featuring practical storage rooms and a convenient guest WC. Moving further into the apartment the living space unfolds revealing a bright open-plan design that caters to both relaxation and entertainment. Expansive floor-to-ceiling windows dominate this space, flooding it with natural light, offering glimpse of the stunning landscape beyond and access to the private balcony to enjoy the view from outside. The sleek kitchen boasts premium appliances and is centred around a stylish American-style island. Both double bedrooms are thoughtfully designed with integrated storage spaces and unique angled bay windows, adding character to these tranguil retreats. Each bedroom benefits from its own en-suite bathroom, ensuring privacy and comfort. Residents enjoy exclusive amenities, including 24/7 concierge service, a sparkling pool, state-of-the-art gym, cineplex, versatile meeting room, and an inviting residents' lounge. This vibrant community perfectly balances city excitement and serene green spaces, offering easy access to local hotspots and transport links-the essence of modern living at your fingertips.

- White City Living
- 2 Double bedrooms
- 2 En-suite plus guest WC
- South-facing private balcony
- Luxury resident's facilities
- White City & Wood Lane stations within 400 yards
- Westfield shopping centre within 400 yards
- 937 sq ft / 87.1 sq m
- EPC B