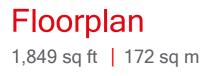

- Penthouse apartment
- 3 Bedrooms
- 3 Bathrooms
- Private balcony
- Parking
- 24 Hour concierge
- Gym, swimming pool, cinema
- Approx 1849 sq ft (172 sq m)
- EPC: B
- Council tax: Band H

## WOLFE HOUSE, 375 KENSINGTON HIGH STREET

APPROXIMATE GROSS INTERNAL FLOOR AREA 1849 SQ.FT (171.8 SQ.M)

ELEVENTH FLOOR

TWELFTH FLOOR

This floor plan has been defined by the RICS Code of Measurement. This floor plan and all others are for approximate representative purposes only and upon usage is agreed to as such by the client. WWW: hdvirtualart.com | TEL: 0203.974.1567 | EMAIL: info@hdvirtualart.com