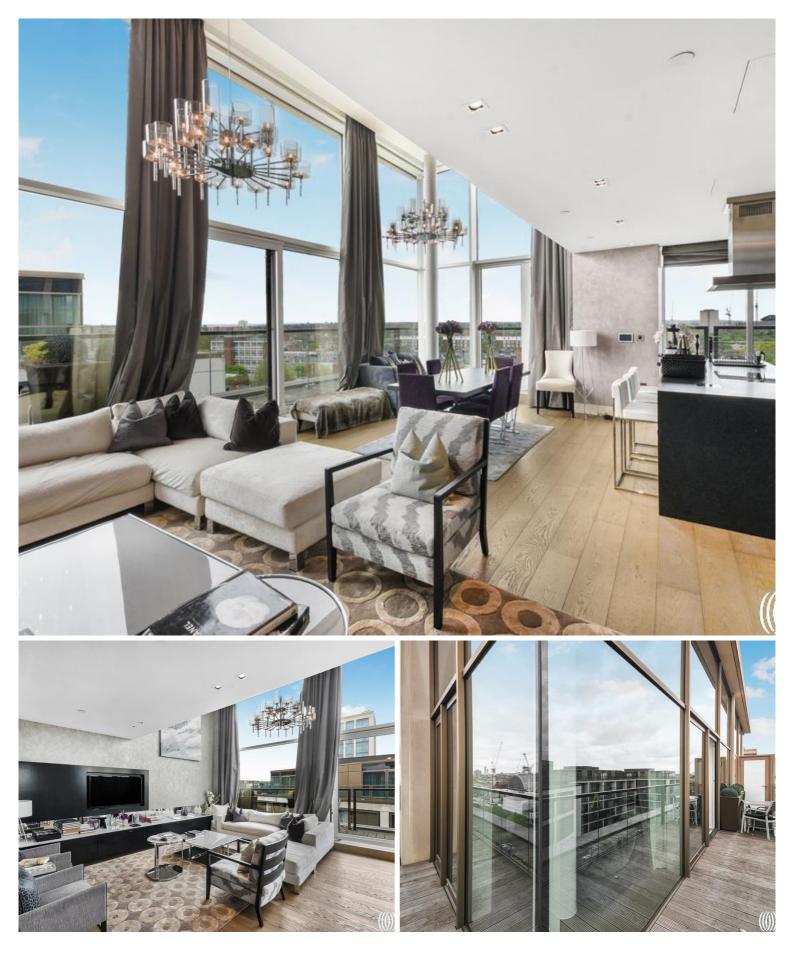

## Description

A stunning penthouse apartment in one of London's most opulent new developments in the heart of Kensington. Property comprises master bedroom with dressing room and en suite bathroom, 2 further double bedrooms with walk-in wardrobes and en-suite bathrooms, guest cloakroom, a large reception room and a fully fitted, open-plan kitchen. The flat has been finished to the highest of standards and further benefits include residents parking, a swimming pool, gym, sauna, steam room, cinema and 24 hour concierge service. Wolfe House is situated at the end of Kensington High Street with easy access to Kensington Olympia overland and High Street Kensington tube station. The open spaces of Holland Park are just a short stroll away.

- Penthouse apartment
- 3 Bedrooms
- 3 Bathrooms
- Private balcony
- Parking
- 24 Hour concierge
- Gym, swimming pool, cinema
- Approx 1849 sq ft (172 sq m)
- EPC: B
- Council tax: Band H