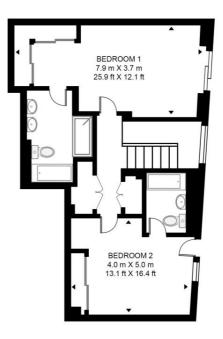

## WOLFE HOUSE, 375 KENSINGTON HIGH STREET

APPROXIMATE GROSS INTERNAL FLOOR AREA 1849 SQ.FT (171.8 SQ.M)

ELEVENTH FLOOR

TWELFTH FLOOR

This floor plan has been defined by the RICS Code of Measurement. This floor plan and all others are for approximate representative purposes only and upon usage is agreed to as such by the client. WWW: hdvirtualart.com | TEL: 0203.974.1567 | EMAIL: info@hdvirtualart.com