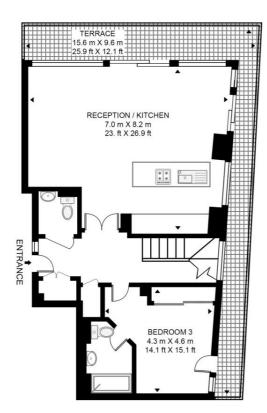

## WOLFE HOUSE, 375 KENSINGTON HIGH STREET

APPROXIMATE GROSS INTERNAL FLOOR AREA 1849 SQ.FT (171.8 SQ.M)

ELEVENTH FLOOR

TWELFTH FLOOR

This floor plan has been defined by the RICS Code of Measurement. This floor plan and all others are for approximate representative purposes only and upon usage is agreed to as such by the client. WWW: hdvirtualart.com | TEL: 0203.974.1567 | EMAIL: info@hdvirtualart.com