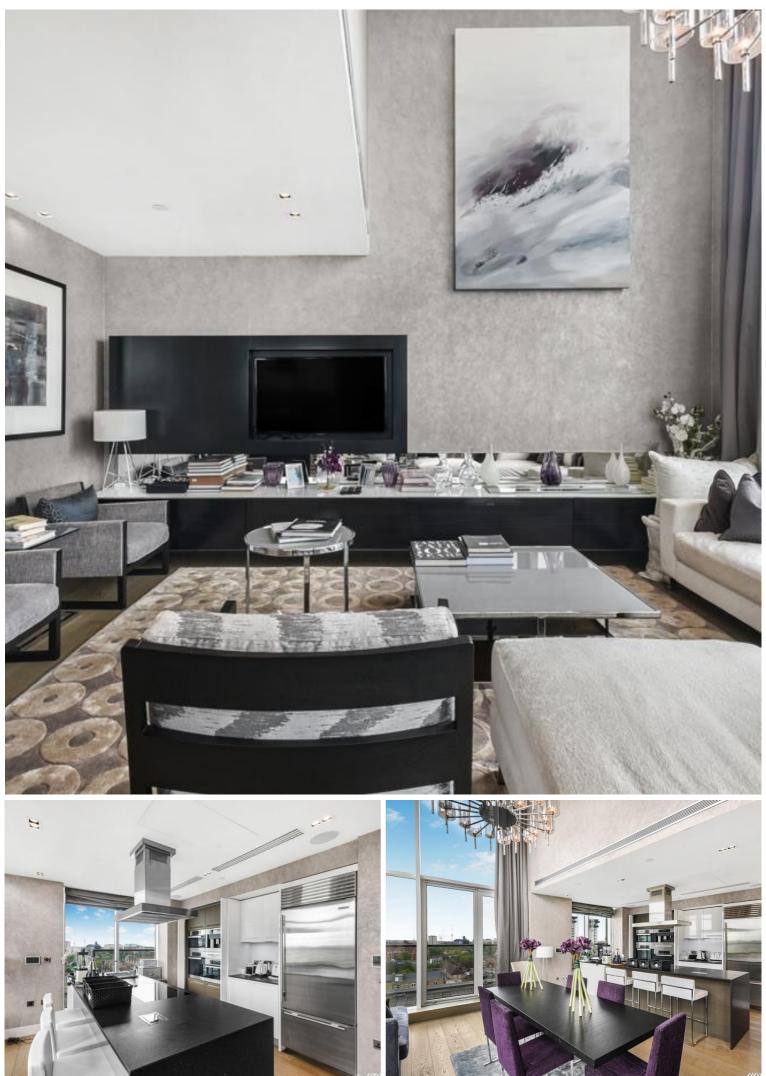

## Description

A stunning penthouse apartment in one of London's most opulent new developments in the heart of Kensington. Property comprises master bedroom with dressing room and en suite bathroom, 2 further double bedrooms with walk-in wardrobes and en-suite bathrooms, guest cloakroom, a large reception room and a fully fitted, open-plan kitchen. The flat has been finished to the highest of standards and further benefits include residents parking, a swimming pool, gym, sauna, steam room, cinema and 24 hour concierge service. Wolfe House is situated at the end of Kensington High Street with easy access to Kensington Olympia overland and High Street Kensington tube station. The open spaces of Holland Park are just a short stroll away.

- Penthouse apartment
- 3 Bedrooms
- 3 Bathrooms
- Private balcony
- Parking
- 24 Hour concierge
- Gym, swimming pool, cinema
- Approx 1849 sq ft (172 sq m)
- EPC: B
- Council tax: Band H