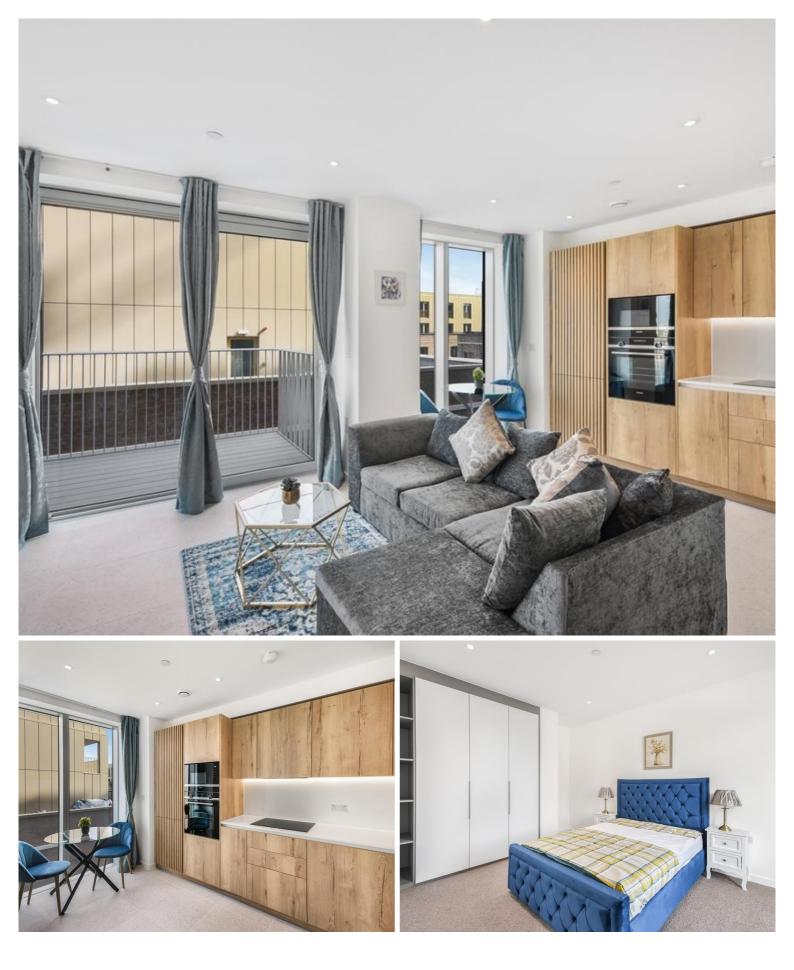

## Description

A stunning one bedroom within Jacquard Point, the Silk District, E1.

This luxury one bedroom apartment offers great living space and is offered fully furnished. The apartment comprises an open plan living room and integrated kitchen, separate sleeping area with large fitted wardrobes, bathroom with porcelain finish, tiled flooring throughout and good storage space.

- 1 Bedroom
- 1 Bathroom
- 6th Floor
- Balcony
- Open-plan living space
- 24 hour concierge
- On-site gym, cinema room and resident's lounge
- 0.2 miles to Whitechapel Station
- Approx. 555 sq ft (51.6 sq m)
- Furnished