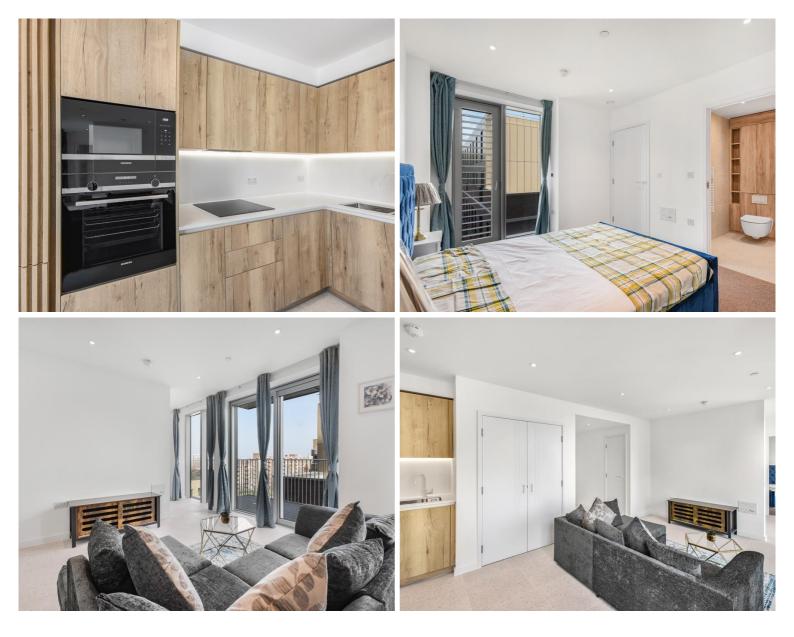

## Description

A stunning one bedroom within Jacquard Point, the Silk District, E1.

This luxury one bedroom apartment offers great living space and is offered fully furnished. The apartment comprises an open plan living room and integrated kitchen, separate sleeping area with large fitted wardrobes, bathroom with porcelain finish, tiled flooring throughout and good storage space.

- 1 Bedroom
- 1 Bathroom
- 6th Floor
- Balcony
- Open-plan living space
- 24 hour concierge
- On-site gym, cinema room and resident's lounge
- 0.2 miles to Whitechapel Station
- Approx. 555 sq ft (51.6 sq m)
- Furnished