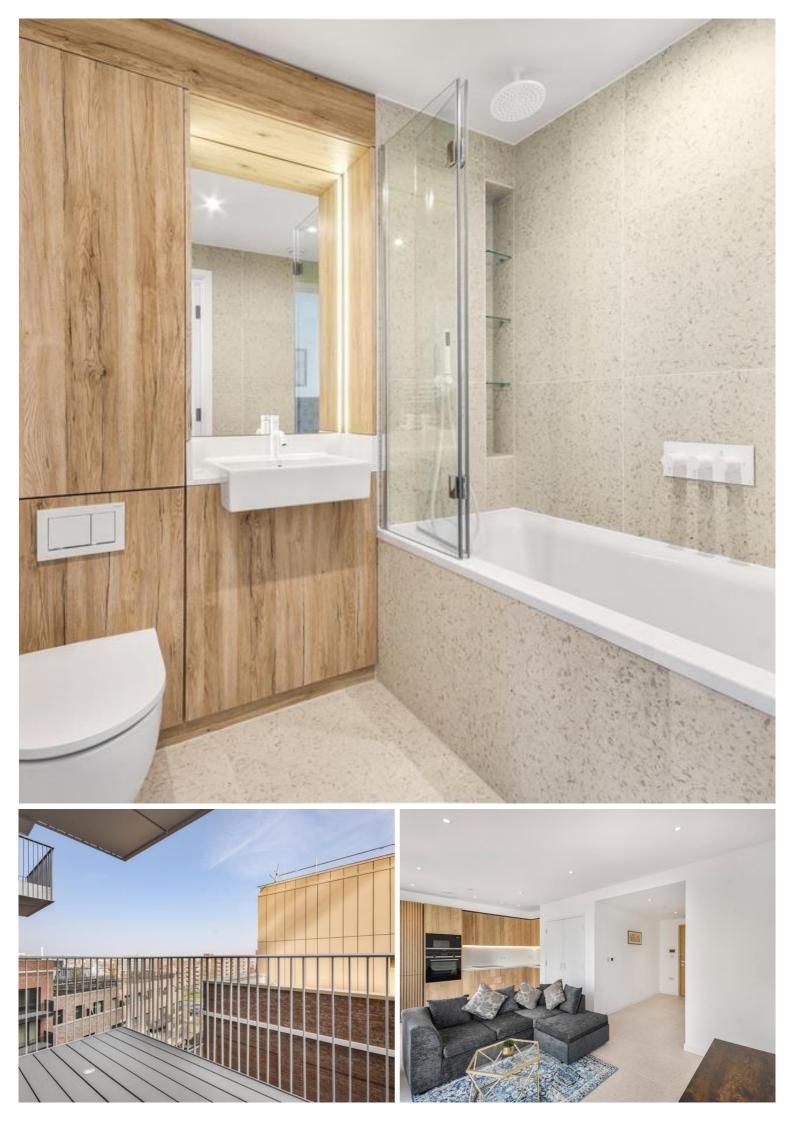

## Description

A stunning one bedroom within Jacquard Point, the Silk District, E1.

This luxury one bedroom apartment offers great living space and is offered fully furnished. The apartment comprises an open plan living room and integrated kitchen, separate sleeping area with large fitted wardrobes, bathroom with porcelain finish, tiled flooring throughout and good storage space.

- 1 Bedroom
- 1 Bathroom
- 6th Floor
- Balcony
- Open-plan living space
- 24 hour concierge
- On-site gym, cinema room and resident's lounge
- 0.2 miles to Whitechapel Station
- Approx. 555 sq ft (51.6 sq m)
- Furnished