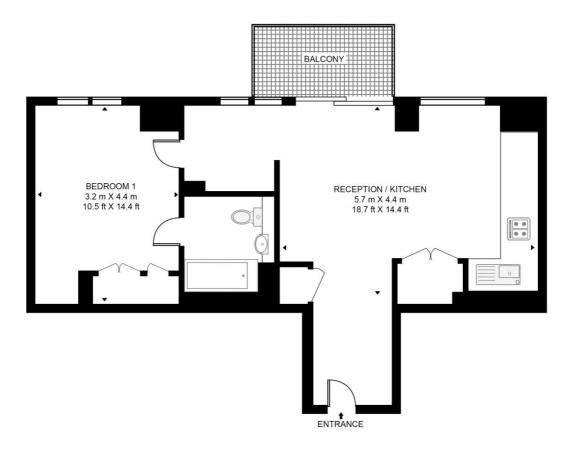

## JACQUARD POINT, THE SILK DISTRICT

APPROXIMATE GROSS INTERNAL FLOOR AREA 555 SQ.FT (51.6 SQ.M)

## SIXTH FLOOR

This floor plan has been defined by the RICS Code of Measurement. This floor plan and all others are for approximate representative purposes only and upon usage is agreed to as such by the client. WWW: hdvirtualart.com | TEL: 0203.974.1567 | EMAIL: info@hdvirtualart.com