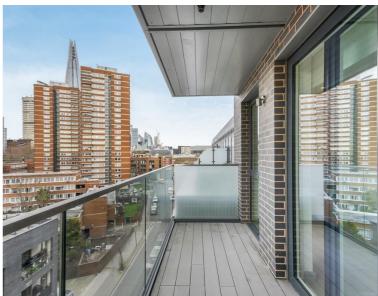

### Description

A contemporary 2 bedroom apartment in the Taper Building, located in the heart of Bermondsey, SE1

This luxury 2 bedroom apartment is furnished or unfurnished and comprises 2 double bedroom with fitted wardrobes, reception with balcony, master bedroom with en-suite, open plan fitted kitchen with integrated appliances and modern bathroom.

- 2 Bedrooms
- 2 Bathrooms
- 4th Floor
- Balcony
- 24 hour concierge
- Resident's gym
- Resident's garden
- 0.5 miles from London Bridge Station
- Approx. 858 sq ft (79.7 sq m)
- Furnished