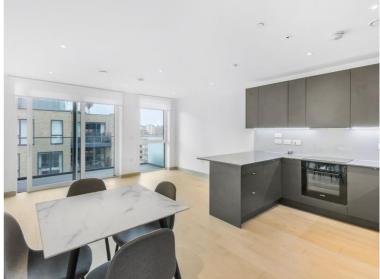

### Description

A contemporary 2 bedroom apartment in the Taper Building, located in the heart of Bermondsey, SE1

This luxury 2 bedroom apartment is furnished or unfurnished and comprises 2 double bedroom with fitted wardrobes, reception with balcony, master bedroom with en-suite, open plan fitted kitchen with integrated appliances and modern bathroom.

- 2 Bedrooms
- 2 Bathrooms
- 4th Floor
- Balcony
- 24 hour concierge
- Resident's gym
- Resident's garden
- 0.5 miles from London Bridge Station
- Approx. 858 sq ft (79.7 sq m)
- Furnished