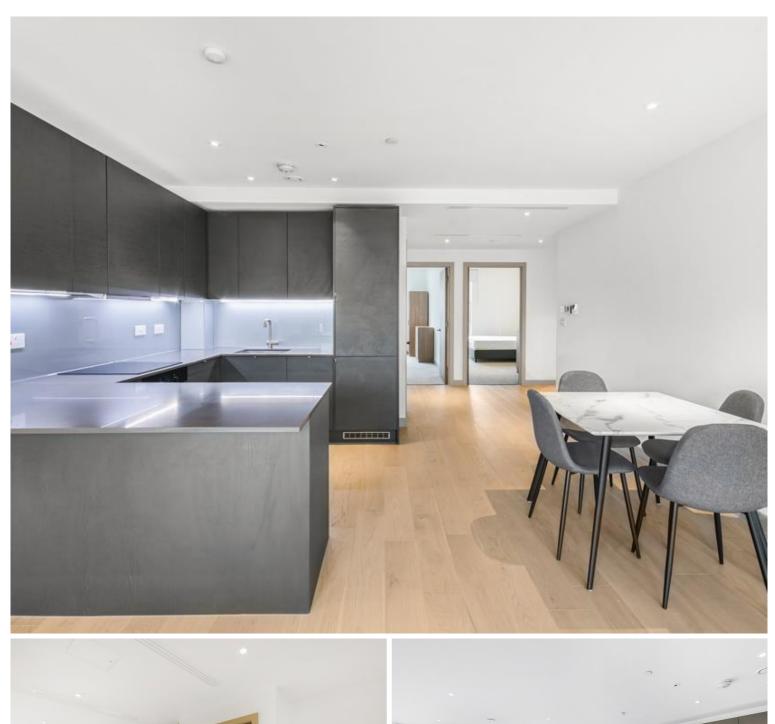

### Description

A contemporary 2 bedroom apartment in the Taper Building, located in the heart of Bermondsey, SE1

This luxury 2 bedroom apartment is furnished or unfurnished and comprises 2 double bedroom with fitted wardrobes, reception with balcony, master bedroom with en-suite, open plan fitted kitchen with integrated appliances and modern bathroom.

The Taper Building benefits from concierge, residents gym, communal courtyard and roof terrace. London Bridge station is just 0.3 miles away, with both Overground, Northern line and Jubilee line services.

- 2 Bedrooms
- 2 Bathrooms
- 4th Floor
- Balcony
- 24 hour concierge
- Resident's gym
- Resident's garden
- 0.5 miles from London Bridge Station
- Approx. 858 sq ft (79.7 sq m)
- Furnished