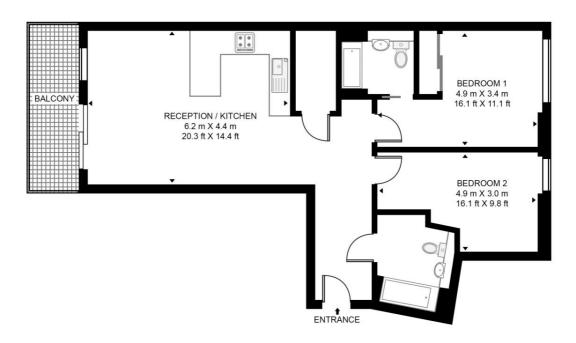

## Floorplan

858 sq ft | 80 sq m

#### **TAPER BUILDING**

APPROXIMATE GROSS INTERNAL FLOOR AREA 858 SQ.FT (79.7 SQ.M)

### FOURTH FLOOR

This floor plan has been defined by the RICS Code of Measurement. This floor plan and all others are for approximate representative purposes only and upon usage is agreed to as such by the client.