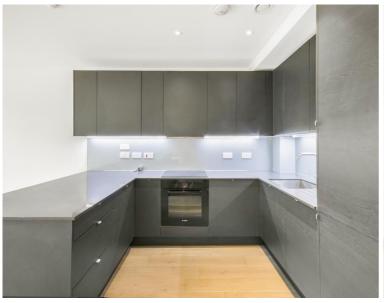

### Description

A contemporary 2 bedroom apartment in the Taper Building, located in the heart of Bermondsey, SE1

This luxury 2 bedroom apartment is furnished or unfurnished and comprises 2 double bedroom with fitted wardrobes, reception with balcony, master bedroom with en-suite, open plan fitted kitchen with integrated appliances and modern bathroom.