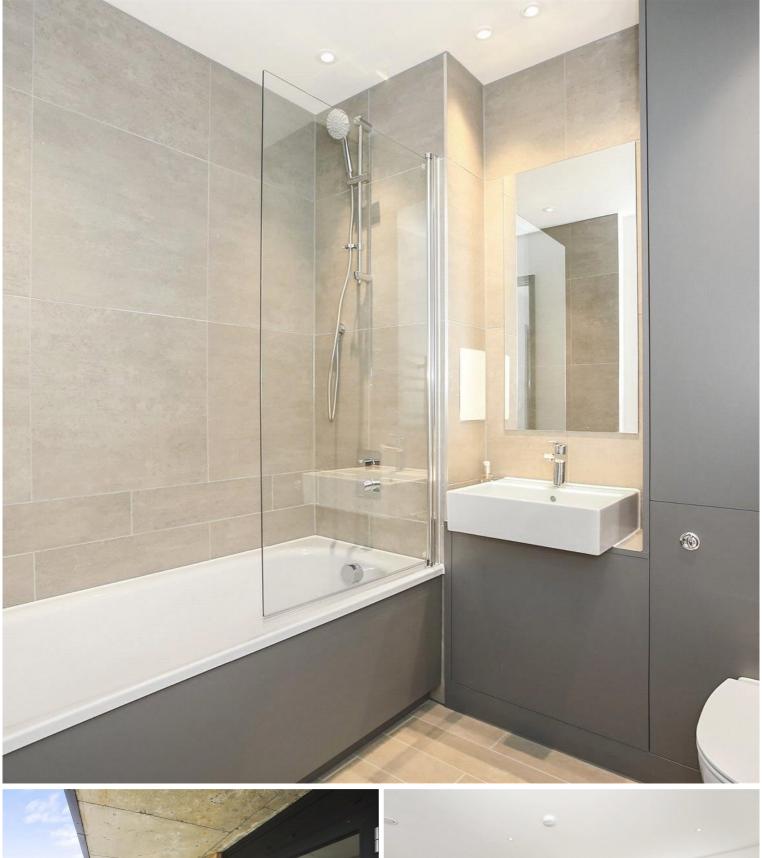

## Description

A contemporary 1 bedroom apartment in the popular Mettle & Poise, E2.

This spacious 1 bedroom apartment boasts approximately 645 sq ft of living space and is offered on a furnished basis. This stunning 1 bedroom apartment comprises a living area with open plan fitted kitchen and integrated Siemens appliances, large balcony, spacious bedroom with fitted wardrobes, contemporary bathroom, Amtico flooring and excellent storage space.

- 1 Bedroom
- 1 Bathroom
- Large balcony
- Open plan kitchen with Siemens appliances
- 0.4 miles from Hoxton Overground station
- Approx. 664 sq ft (61.7 sq m)
- Furnished
- EPC: B
- Council tax: Band C
- Deposit amount: £2,925.00 (estimate) and an initial holding deposit of 1 week's rent is payable to