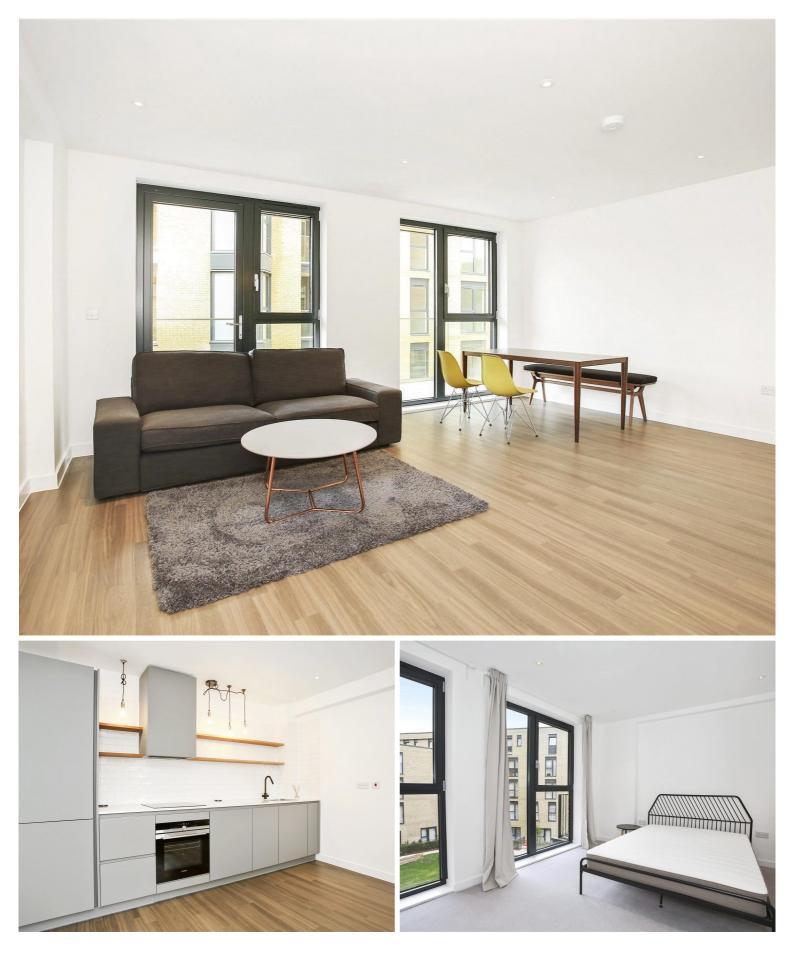

## Description

A contemporary 1 bedroom apartment in the popular Mettle & Poise, E2.

This spacious 1 bedroom apartment boasts approximately 645 sq ft of living space and is offered on a furnished basis. This stunning 1 bedroom apartment comprises a living area with open plan fitted kitchen and integrated Siemens appliances, large balcony, spacious bedroom with fitted wardrobes, contemporary bathroom, Amtico flooring and excellent storage space.

- 1 Bedroom
- 1 Bathroom
- Large balcony
- Open plan kitchen with Siemens appliances
- 0.4 miles from Hoxton Overground station
- Approx. 664 sq ft (61.7 sq m)
- Furnished
- EPC: B
- Council tax: Band C
- Deposit amount: £2,925.00 (estimate) and an initial holding deposit of 1 week's rent is payable to