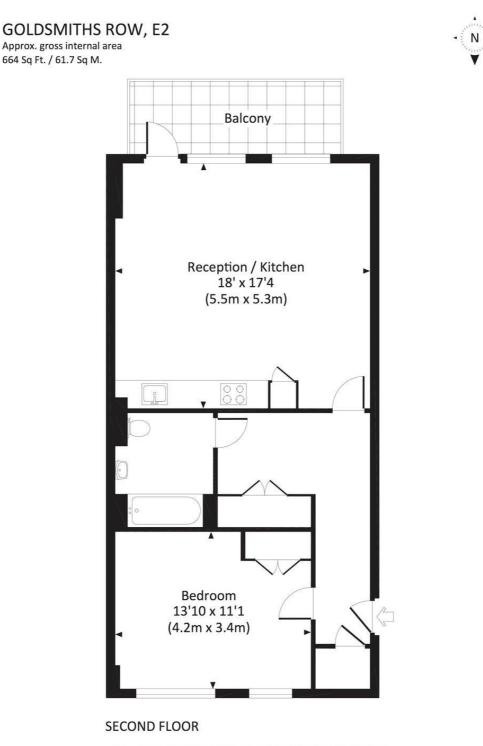

- 1 Bedroom
- 1 Bathroom
- Large balcony
- Open plan kitchen with Siemens appliances
- 0.4 miles from Hoxton Overground station
- Approx. 664 sq ft (61.7 sq m)
- Furnished
- EPC: B
- Council tax: Band C
- Deposit amount: £2,925.00 (estimate) and an initial holding deposit of 1 week's rent is payable to

All measurements have been made in accordance with RICS Code of Measuring Practice which are approximate only and only for illustrative purposes. For the avoidance of doub, Dowling Jones Design shall not be liable for any reliance on these measurements. © 2017 www.dowlingjones.com 020 7610 9933