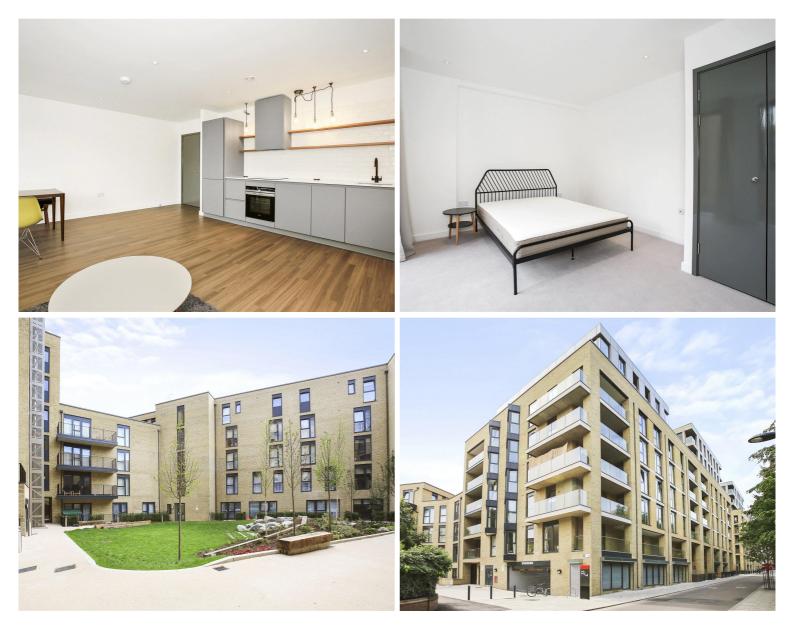

## Description

A contemporary 1 bedroom apartment in the popular Mettle & Poise, E2.

This spacious 1 bedroom apartment boasts approximately 645 sq ft of living space and is offered on a furnished basis. This stunning 1 bedroom apartment comprises a living area with open plan fitted kitchen and integrated Siemens appliances, large balcony, spacious bedroom with fitted wardrobes, contemporary bathroom, Amtico flooring and excellent storage space.

The development boasts an excellent location, next to Hackney City farm and Haggerston Park and close to London Fields. Mettle and Poise is also well connected for the City and is a short walk (0.4 miles) from Hoxton Overground station.

- 1 Bedroom
- 1 Bathroom
- Large balcony
- Open plan kitchen with Siemens appliances
- 0.4 miles from Hoxton Overground station
- Approx. 664 sq ft (61.7 sq m)
- Furnished
- EPC: B
- Council tax: Band C
- Deposit amount: £2,925.00 (estimate) and an initial holding deposit of 1 week's rent is payable to