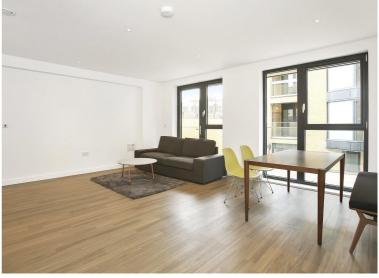

## Description

A contemporary 1 bedroom apartment in the popular Mettle & Poise, E2.

This spacious 1 bedroom apartment boasts approximately 645 sq ft of living space and is offered on a furnished basis. This stunning 1 bedroom apartment comprises a living area with open plan fitted kitchen and integrated Siemens appliances, large balcony, spacious bedroom with fitted wardrobes, contemporary bathroom, Amtico flooring and excellent storage space.

- 1 Bedroom
- 1 Bathroom
- Large balcony
- Open plan kitchen with Siemens appliances
- 0.4 miles from Hoxton Overground station
- Approx. 664 sq ft (61.7 sq m)
- Furnished
- EPC: B
- Council tax: Band C
- Deposit amount: £2,925.00 (estimate) and an initial holding deposit of 1 week's rent is payable to