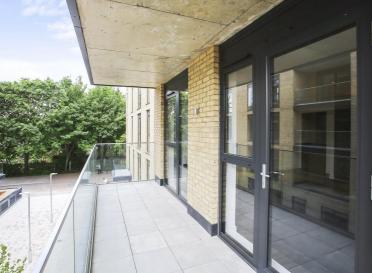

## Description

A contemporary 1 bedroom apartment in the popular Mettle & Poise, E2.

This spacious 1 bedroom apartment boasts approximately 645 sq ft of living space and is offered on a furnished basis. This stunning 1 bedroom apartment comprises a living area with open plan fitted kitchen and integrated Siemens appliances, large balcony, spacious bedroom with fitted wardrobes, contemporary bathroom, Amtico flooring and excellent storage space.

- 1 Bedroom
- 1 Bathroom
- Large balcony
- Open plan kitchen with Siemens appliances
- 0.4 miles from Hoxton Overground station
- Approx. 664 sq ft (61.7 sq m)
- Furnished
- EPC: B
- Council tax: Band C
- Deposit amount: £2,925.00 (estimate) and an initial holding deposit of 1 week's rent is payable to