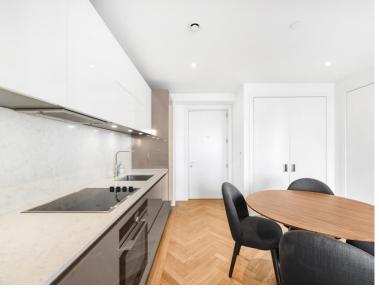

## Description

A sought after 1 bedroom apartment in Elephant & Castle's Two Fifty One (251).

This luxury 1 bedroom apartment is offered fully furnished, offering approximately 532 sq ft of living space and is situated on the 28th floor with stunning Eastern views towards Canary Wharf. The property comprises 1 double bedroom with large fitted wardrobes, large open plan reception with fully fitted kitchen, contemporary bathroom, wood flooring and good storage space.

- 1 Bedroom
- 1 Bathroom
- 28th floor
- Eastern views towards Canary Wharf
- Fully fitted kitchen
- Large open plan reception
- 24 hour concierge
- 0.1 miles away from Elephant & Castle Station
- Approx. 520 sq ft (48.8 sq m)
- Furnished