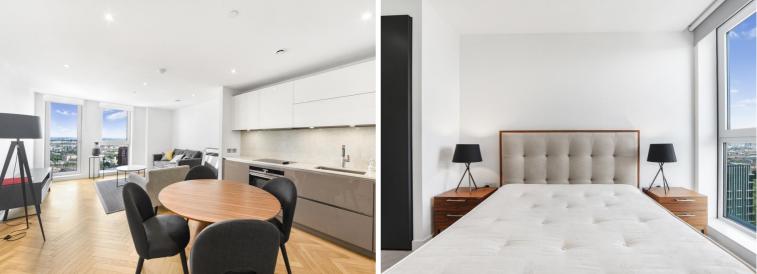

## Description

A sought after 1 bedroom apartment in Elephant & Castle's Two Fifty One (251).

This luxury 1 bedroom apartment is offered fully furnished, offering approximately 532 sq ft of living space and is situated on the 28th floor with stunning Eastern views towards Canary Wharf. The property comprises 1 double bedroom with large fitted wardrobes, large open plan reception with fully fitted kitchen, contemporary bathroom, wood flooring and good storage space.

- 1 Bedroom
- 1 Bathroom
- 28th floor
- Eastern views towards Canary Wharf
- Fully fitted kitchen
- Large open plan reception
- 24 hour concierge
- 0.1 miles away from Elephant & Castle Station
- Approx. 520 sq ft (48.8 sq m)
- Furnished