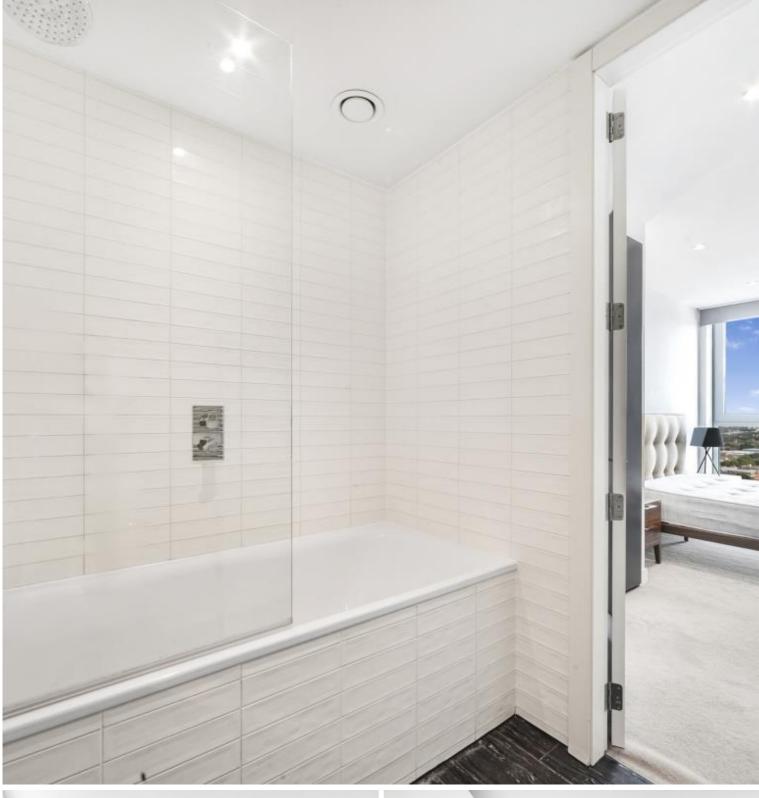

## Description

A sought after 1 bedroom apartment in Elephant & Castle's Two Fifty One (251).

This luxury 1 bedroom apartment is offered fully furnished, offering approximately 532 sq ft of living space and is situated on the 28th floor with stunning Eastern views towards Canary Wharf. The property comprises 1 double bedroom with large fitted wardrobes, large open plan reception with fully fitted kitchen, contemporary bathroom, wood flooring and good storage space.

- 1 Bedroom
- 1 Bathroom
- 28th floor
- Eastern views towards Canary Wharf
- Fully fitted kitchen
- Large open plan reception
- 24 hour concierge
- 0.1 miles away from Elephant & Castle Station
- Approx. 520 sq ft (48.8 sq m)
- Furnished