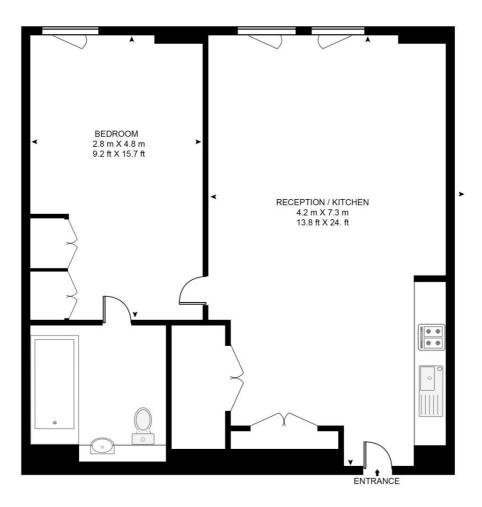

## SOUTHWARK BRIDGE ROAD APPROXIMATE GROSS INTERNAL FLOOR AREA 520 SQ.FT (48.8 SQ.M)

## TWENTY EIGHTH FLOOR

This floor plan has been defined by the RICS Code of Measurement. This floor plan and all others are for approximate representative purposes only and upon usage is agreed to as such by the client. WWW: hdvirtualart.com | TEL: 0203.974.1567 | EMAIL: info@hdvirtualart.com