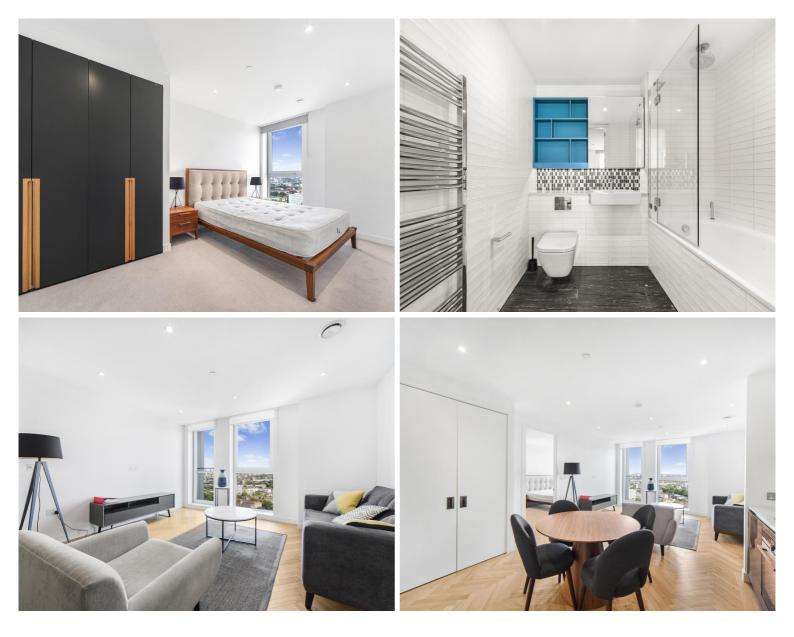

## Description

A sought after 1 bedroom apartment in Elephant & Castle's Two Fifty One (251).

This luxury 1 bedroom apartment is offered fully furnished, offering approximately 532 sq ft of living space and is situated on the 28th floor with stunning Eastern views towards Canary Wharf. The property comprises 1 double bedroom with large fitted wardrobes, large open plan reception with fully fitted kitchen, contemporary bathroom, wood flooring and good storage space.

- 1 Bedroom
- 1 Bathroom
- 28th floor
- Eastern views towards Canary Wharf
- Fully fitted kitchen
- Large open plan reception
- 24 hour concierge
- 0.1 miles away from Elephant & Castle Station
- Approx. 520 sq ft (48.8 sq m)
- Furnished