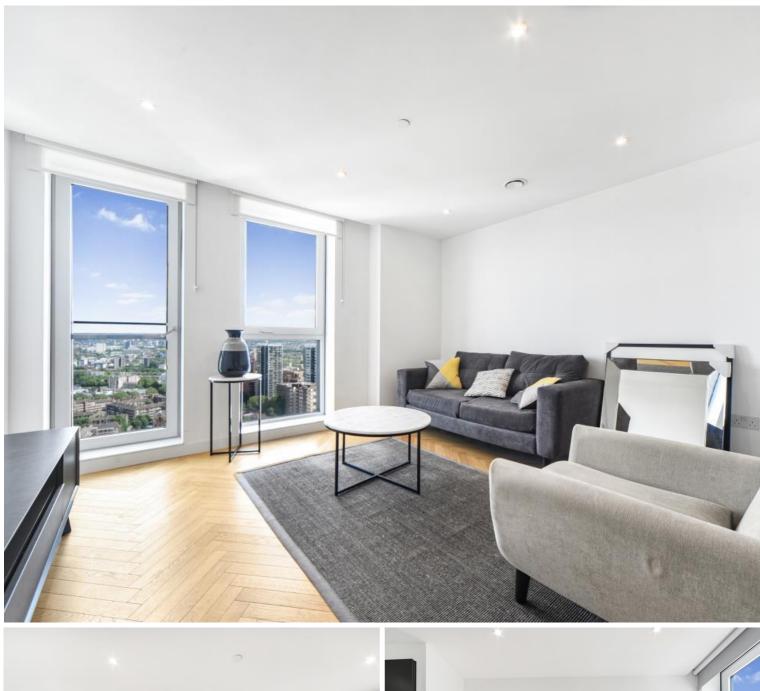

## Description

A sought after 1 bedroom apartment in Elephant & Castle's Two Fifty One (251).

This luxury 1 bedroom apartment is offered fully furnished, offering approximately 532 sq ft of living space and is situated on the 28th floor with stunning Eastern views towards Canary Wharf. The property comprises 1 double bedroom with large fitted wardrobes, large open plan reception with fully fitted kitchen, contemporary bathroom, wood flooring and good storage space.

Two Fifty One (251) is located in the heart of Southwark, zone 1 and well situated for the City of London with Elephant & Castle station just 0.1 miles away. Residents also benefit from 24 hour concierge, on site gymnasium, private cinema and private club / dining areas.

- 1 Bedroom
- 1 Bathroom
- 28th floor
- Eastern views towards Canary Wharf
- Fully fitted kitchen
- Large open plan reception
- 24 hour concierge
- 0.1 miles away from Elephant & Castle Station
- Approx. 520 sq ft (48.8 sq m)
- Furnished