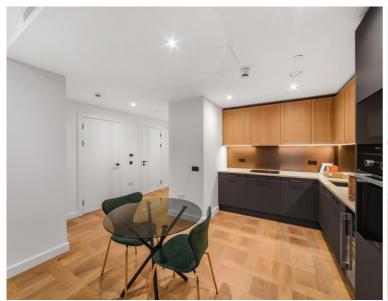

### Description

This spacious one bedroom property has been both finished and furnished to the highest standard with luxurious fixtures and fittings throughout.

The property benefits from an open plan reception room with fully fitted kitchen and leading to a private balcony.

As well as paying the rent, you may also be required to make s

- Brand new
- 1 Bedroom
- 1 Bathroom
- 9th floor with stunning views
- Private Balcony
- Amenities including swimming pool, sauna, steam room, gym, squash court, cinema & virtual golf
- 24 hour concierge
- 0.7 miles from Tower Hill station (District/ Circle line)
- 0.8 miles from Shadwell Station (Overground/DLR)
- Approx. 552 sq ft (51.3 sq m)