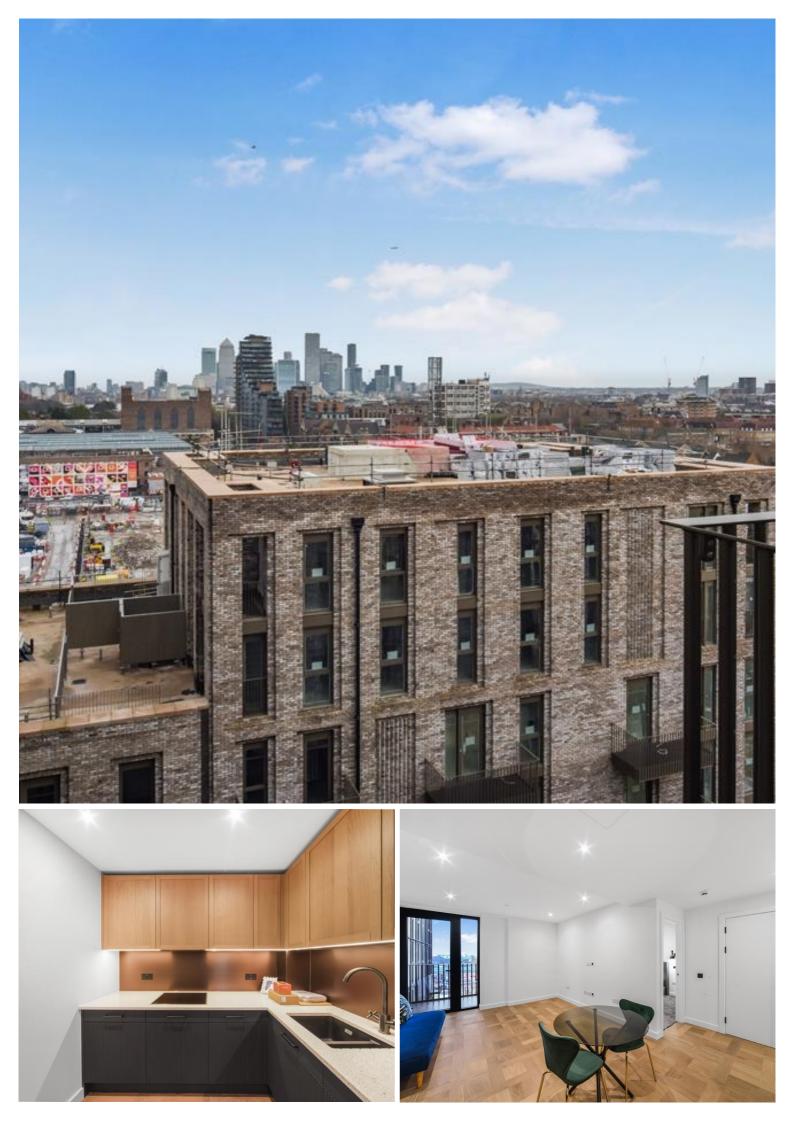

### Description

This spacious one bedroom property has been both finished and furnished to the highest standard with luxurious fixtures and fittings throughout.

The property benefits from an open plan reception room with fully fitted kitchen and leading to a private balcony.

The property also benefits from 5\* onsite leisure facilities, water gardens and 24 hour concierge.

London Dock is situated a short walk from Waitrose, local coffee shops and pubs, Tower Hill and Fenchurch Street stations.

As well as paying the rent, you may also be required to make s

- Brand new
- 1 Bedroom
- 1 Bathroom
- 9th floor with stunning views
- Private Balcony
- Amenities including swimming pool, sauna, steam room, gym, squash court, cinema & virtual golf
- 24 hour concierge
- 0.7 miles from Tower Hill station (District/ Circle line)
- 0.8 miles from Shadwell Station (Overground/DLR)
- Approx. 552 sq ft (51.3 sq m)