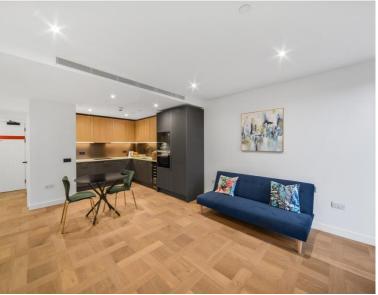

### Description

This spacious one bedroom property has been both finished and furnished to the highest standard with luxurious fixtures and fittings throughout.

The property benefits from an open plan reception room with fully fitted kitchen and leading to a private balcony.

As well as paying the rent, you may also be required to make s

- Brand new
- 1 Bedroom
- 1 Bathroom
- 9th floor with stunning views
- Private Balcony
- Amenities including swimming pool, sauna, steam room, gym, squash court, cinema & virtual golf
- 24 hour concierge
- 0.7 miles from Tower Hill station (District/ Circle line)
- 0.8 miles from Shadwell Station (Overground/DLR)
- Approx. 552 sq ft (51.3 sq m)