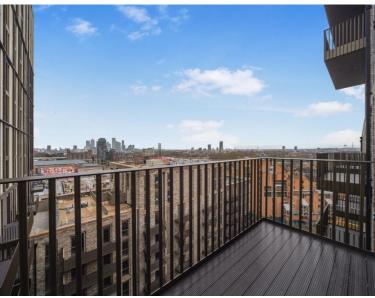

As well as paying the rent, you may also be required to make s

- Brand new
- 1 Bedroom
- 1 Bathroom
- 9th floor with stunning views
- Private Balcony
- Amenities including swimming pool, sauna, steam room, gym, squash court, cinema & virtual golf
- 24 hour concierge
- 0.7 miles from Tower Hill station (District/ Circle line)
- 0.8 miles from Shadwell Station (Overground/DLR)
- Approx. 552 sq ft (51.3 sq m)