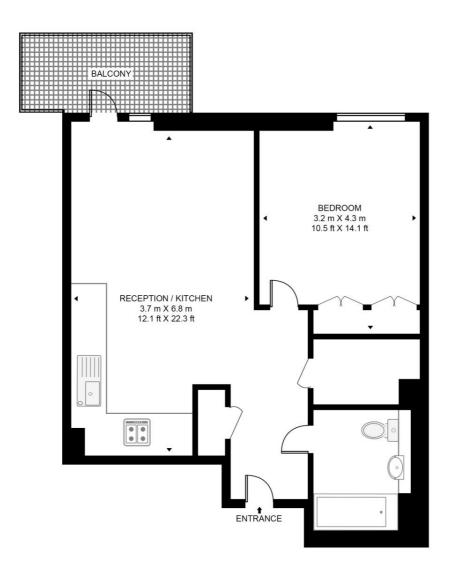

## Floorplan

552 sq ft | 51 sq m

#### **MERINO GARDENS**

APPROXIMATE GROSS INTERNAL FLOOR AREA 552 SQ.FT (51.3 SQ.M)

### NINTH FLOOR

This floor plan has been defined by the RICS Code of Measurement. This floor plan and all others are for approximate representative purposes only and upon usage is agreed to as such by the client.