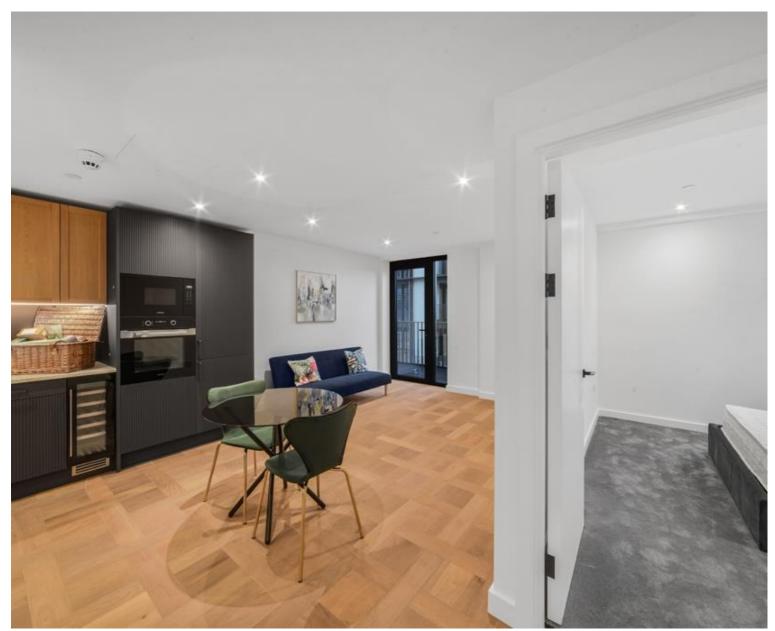

### Description

This spacious one bedroom property has been both finished and furnished to the highest standard with luxurious fixtures and fittings throughout.

The property benefits from an open plan reception room with fully fitted kitchen and leading to a private balcony.

As well as paying the rent, you may also be required to make s

- Brand new
- 1 Bedroom
- 1 Bathroom
- 9th floor with stunning views
- Private Balcony
- Amenities including swimming pool, sauna, steam room, gym, squash court, cinema & virtual golf
- 24 hour concierge
- 0.7 miles from Tower Hill station (District/ Circle line)
- 0.8 miles from Shadwell Station (Overground/DLR)
- Approx. 552 sq ft (51.3 sq m)