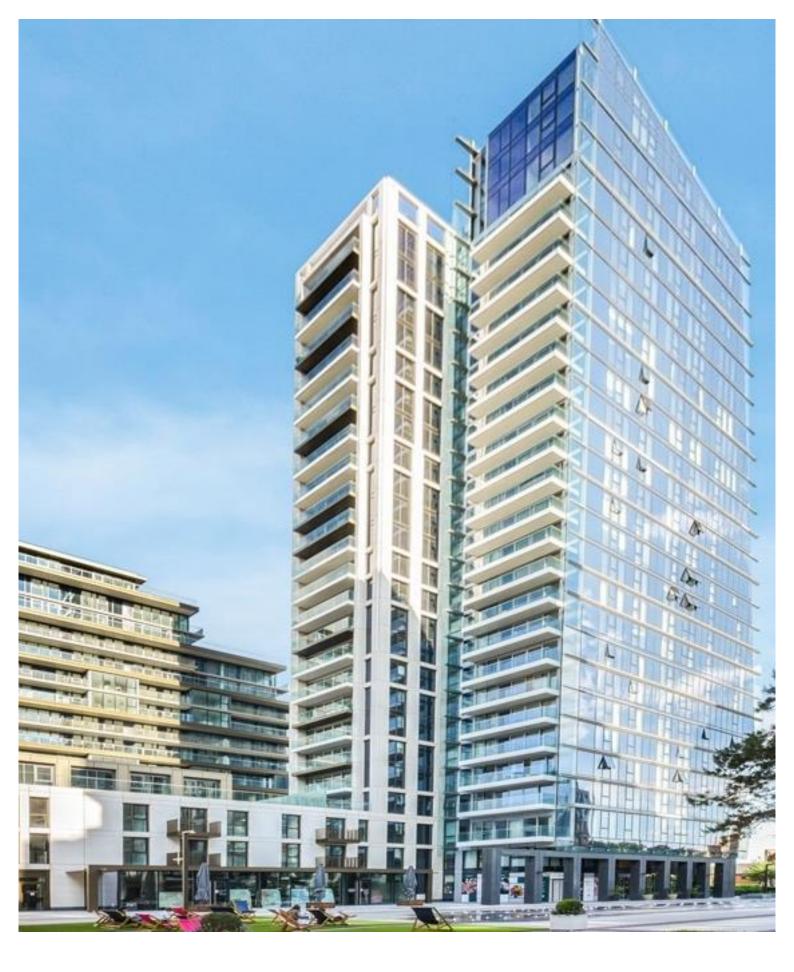

## Merino Gardens, London E1W

Price £700 per week - Furnished, Unfurnished

- Brand new
- 1 Bedroom
- 1 Bathroom
- 9th floor with stunning views
- Private Balcony
- Amenities including swimming pool, sauna,
- steam room, gym, squash court, cinema & virtual golf
- 24 hour concierge
- 0.7 miles from Tower Hill station (District/ Circle line)
- 0.8 miles from Shadwell Station (Overground/DLR)
- Approx. 562 sq ft (52.2 sq m)