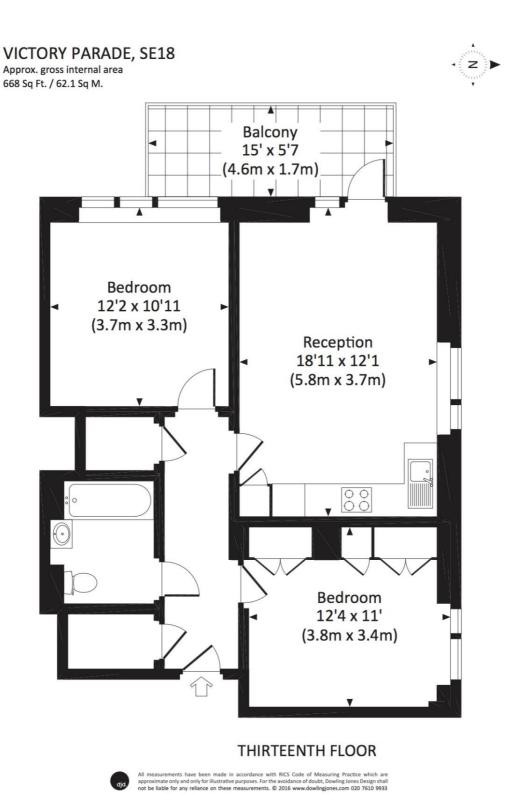

- 2 Bedrooms
- Furnished
- Concierge, gym and spa facilities
- Royal Arsenal development
- Elizabeth Line
- Approx 668 Sq Ft (62.1 sq m)
- EPC: B
- Council Tax: Band C
- Deposit amount: £2,423.08

# Floorplan

668 sq ft | 62 sq m