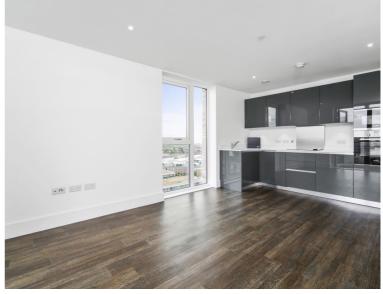

The apartment is finished to a lovely standard throughout and briefly comprises a spacious, bright open plan reception room with dual aspect windows leading to the balcony, a modern fitted kitchen with a range of integrated appliances, two double bedrooms with the master having large fitted wardrobes and a luxurious family bathroom with shower over the bath.