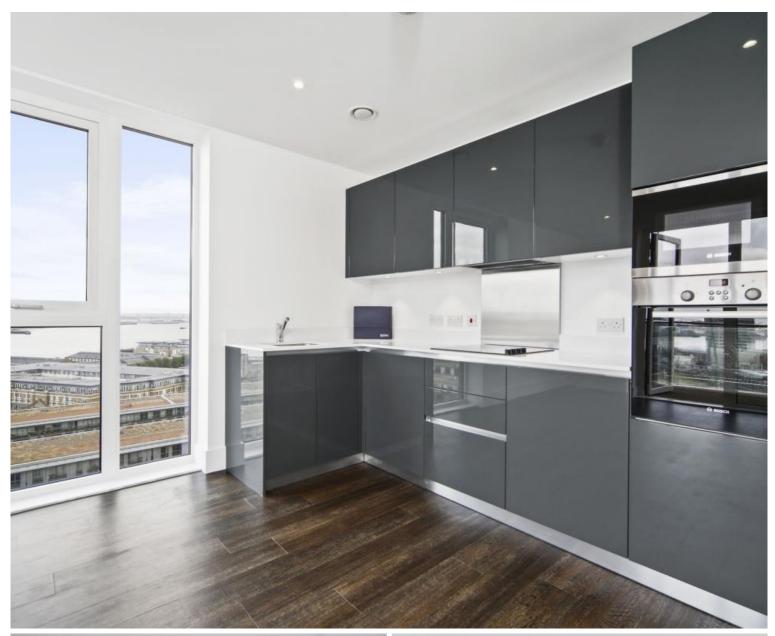

The apartment is finished to a lovely standard throughout and briefly comprises a spacious, bright open plan reception room with dual aspect windows leading to the balcony, a modern fitted kitchen with a range of integrated appliances, two double bedrooms with the master having large fitted wardrobes and a luxurious family bathroom with shower over the bath.

- 2 Bedrooms
- Furnished
- Concierge, gym and spa facilities
- Royal Arsenal development
- Elizabeth Line
- Approx 668 Sq Ft (62.1 sq m)
- EPC: B
- Council Tax: Band C
- Deposit amount: £2,423.08