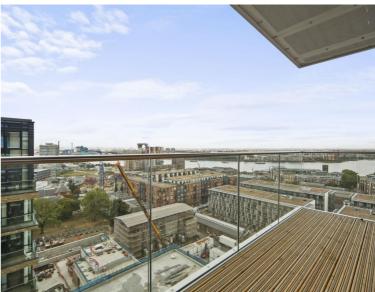

## Description

A fabulous two bedroom corner apartment, with far reaching views, located in the highly sought after Royal Arsenal development in Woolwich. Available furnished, from 30th January 2024.

The property offers fantastic benefits for residents including a concierge, gymnasium and beauty spa facilities along with excellent transport links from the very nearby Elizabeth Line, DLR and mainline rail station.

The apartment is finished to a lovely standard throughout and briefly comprises a spacious, bright open plan reception room with dual aspect windows leading to the balcony, a modern fitted kitchen with a range of integrated appliances, two double bedrooms with the master having large fitted wardrobes and a luxurious family bathroom with shower over the bath.