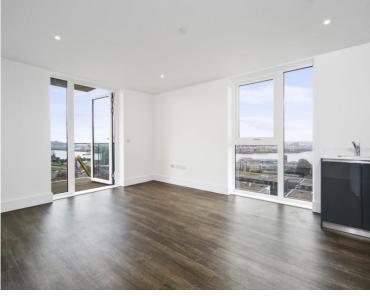

The apartment is finished to a lovely standard throughout and briefly comprises a spacious, bright open plan reception room with dual aspect windows leading to the balcony, a modern fitted kitchen with a range of integrated appliances, two double bedrooms with the master having large fitted wardrobes and a luxurious family bathroom with shower over the bath.