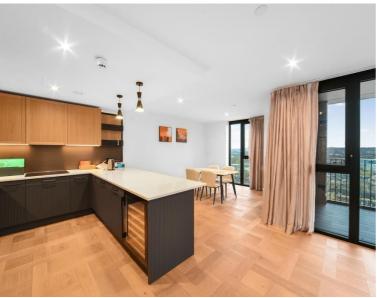

### Description

This brand new three bedroom property has been both finished and furnished to the highest standard with luxurious fixtures and fittings throughout.

The property benefits from an open plan reception room with fully fitted kitchen and leading to a private balcony.

There are three spacious double bedrooms with the master benefitting from great storage and an ensuite bathroom. The property also benefits from 5\* onsite leisure facilities, water gardens and 24 hour concierge.

- Brand new
- 3 Bedrooms
- 2 Bathrooms, plus 1 ensuite
- 14th floor with stunning views
- Private Balcony
- Amenities including swimming pool, sauna, steam room, gym, squash court, cinema & virtual golf
- 24 hour concierge
- 0.7 miles from Tower Hill station (District/ Circle line)
- 0.8 miles from Shadwell Station (Overground/DLR)
- Approx. 552 sq ft (51.3 sq m)