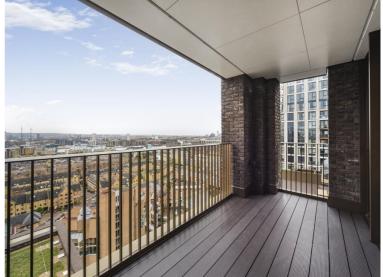

### Description

This brand new three bedroom property has been both finished and furnished to the highest standard with luxurious fixtures and fittings throughout.

The property benefits from an open plan reception room with fully fitted kitchen and leading to a private balcony.

- Brand new
- 3 Bedrooms
- 2 Bathrooms, plus 1 ensuite
- 14th floor with stunning views
- Private Balcony
- Amenities including swimming pool, sauna, steam room, gym, squash court, cinema & virtual golf
- 24 hour concierge
- 0.7 miles from Tower Hill station (District/ Circle line)
- 0.8 miles from Shadwell Station (Overground/DLR)
- Approx. 552 sq ft (51.3 sq m)