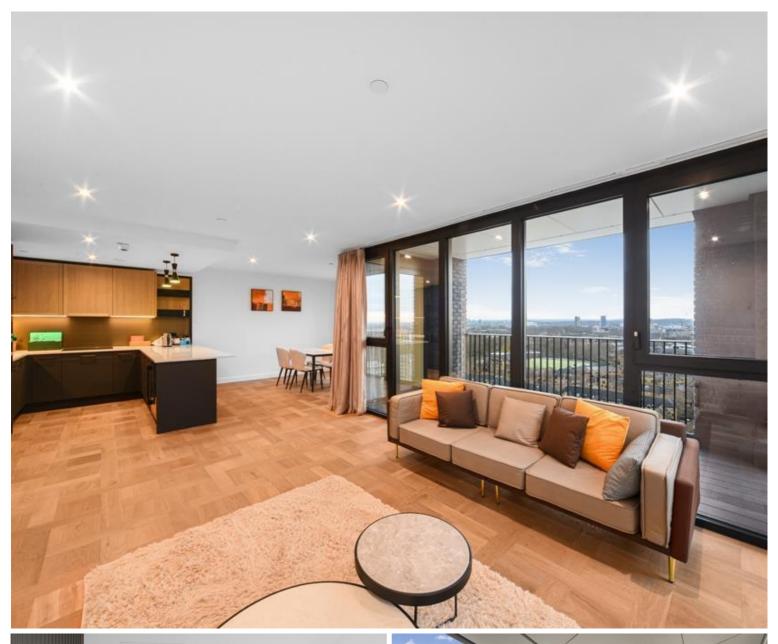

### Description

This brand new three bedroom property has been both finished and furnished to the highest standard with luxurious fixtures and fittings throughout.

The property benefits from an open plan reception room with fully fitted kitchen and leading to a private balcony.

There are three spacious double bedrooms with the master benefitting from great storage and an ensuite bathroom. The property also benefits from 5\* onsite leisure facilities, water gardens and 24 hour concierge.

- Brand new
- 3 Bedrooms
- 2 Bathrooms, plus 1 ensuite
- 14th floor with stunning views
- Private Balcony
- Amenities including swimming pool, sauna, steam room, gym, squash court, cinema & virtual golf
- 24 hour concierge
- 0.7 miles from Tower Hill station (District/ Circle line)
- 0.8 miles from Shadwell Station (Overground/DLR)
- Approx. 552 sq ft (51.3 sq m)