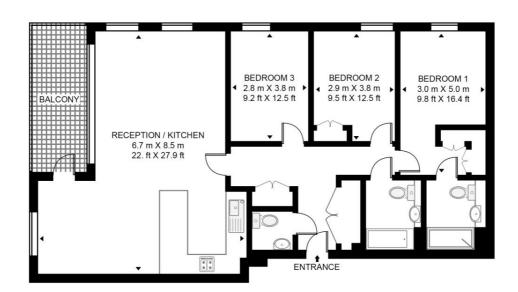

## Floorplan

1,233 sq ft | 115 sq m

#### **MERINO GARDENS**

APPROXIMATE GROSS INTERNAL FLOOR AREA 1233 SQ.FT (114.6 SQ.M)

### FOURTEENTH FLOOR

This floor plan has been defined by the RICS Code of Measurement. This floor plan and all others are for approximate representative purposes only and upon usage is agreed to as such by the client.