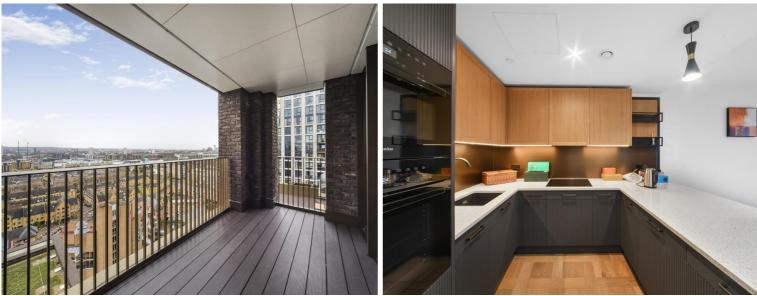

### Description

This brand new three bedroom property has been both finished and furnished to the highest standard with luxurious fixtures and fittings throughout.

The property benefits from an open plan reception room with fully fitted kitchen and leading to a private balcony.

- Brand new
- 3 Bedrooms
- 2 Bathrooms, plus 1 ensuite
- 14th floor with stunning views
- Private Balcony
- Amenities including swimming pool, sauna, steam room, gym, squash court, cinema & virtual golf
- 24 hour concierge
- 0.7 miles from Tower Hill station (District/ Circle line)
- 0.8 miles from Shadwell Station (Overground/DLR)
- Approx. 552 sq ft (51.3 sq m)