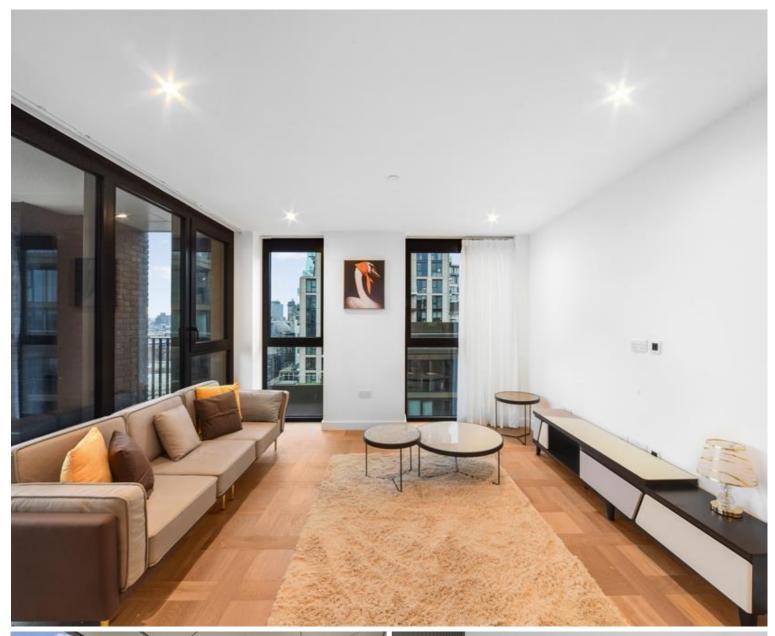

### Description

This brand new three bedroom property has been both finished and furnished to the highest standard with luxurious fixtures and fittings throughout.

The property benefits from an open plan reception room with fully fitted kitchen and leading to a private balcony.

There are three spacious double bedrooms with the master benefitting from great storage and an ensuite bathroom. The property also benefits from 5\* onsite leisure facilities, water gardens and 24 hour concierge.

- Brand new
- 3 Bedrooms
- 2 Bathrooms, plus 1 ensuite
- 14th floor with stunning views
- Private Balcony
- Amenities including swimming pool, sauna, steam room, gym, squash court, cinema & virtual golf
- 24 hour concierge
- 0.7 miles from Tower Hill station (District/ Circle line)
- 0.8 miles from Shadwell Station (Overground/DLR)
- Approx. 552 sq ft (51.3 sq m)