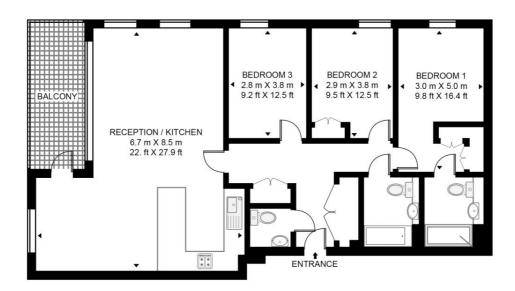

## Floorplan

1,233 sq ft | 115 sq m

### **MERINO GARDENS**

APPROXIMATE GROSS INTERNAL FLOOR AREA 1233 SQ.FT (114.6 SQ.M)

#### FOURTEENTH FLOOR

This floor plan has been defined by the RICS Code of Measurement. This floor plan and all others are for approximate representative purposes only and upon usage is agreed to as such by the client.