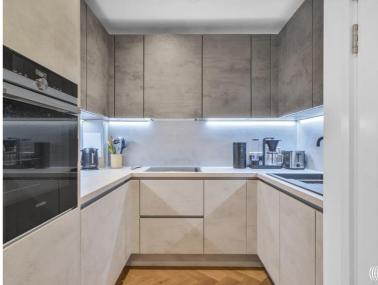

This three bedroom apartment has been meticulously finished to highest of standards comprising bright and spacious living area on entry leading to a covered private terrace area, fully integrated and ultra-modern kitchen, three double bedrooms, (built-storage to bedrooms 1 and 2), superb modern family bathroom suite and en-suite bathroom to master bedroom. Other great benefits include underfloor heating with simply stunning herringbone engineered wood flooring throughout and water softener installed to all bathrooms and appliances.