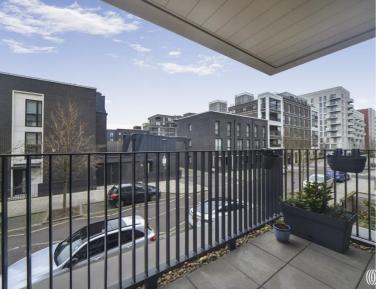

This three bedroom apartment has been meticulously finished to highest of standards comprising bright and spacious living area on entry leading to a covered private terrace area, fully integrated and ultra-modern kitchen, three double bedrooms, (built-storage to bedrooms 1 and 2), superb modern family bathroom suite and en-suite bathroom to master bedroom. Other great benefits include underfloor heating with simply stunning herringbone engineered wood flooring throughout and water softener installed to all bathrooms and appliances.

- Three bedrooms
- Two bathrooms (one en-suite)
- Chobham Manor development
- 1st Floor
- Private secure parking space with electric charging
- Large private terrace
- Walking distance to Westfield, Stratford underground and International stations.
- Approx 801 sq.ft (74.4 sq.m)
- EPC Rating B