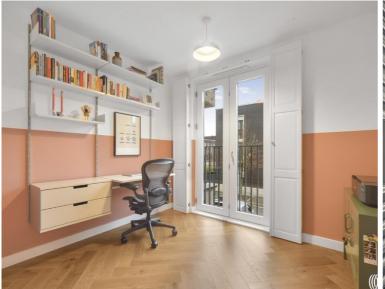

This three bedroom apartment has been meticulously finished to highest of standards comprising bright and spacious living area on entry leading to a covered private terrace area, fully integrated and ultra-modern kitchen, three double bedrooms, (built-storage to bedrooms 1 and 2), superb modern family bathroom suite and en-suite bathroom to master bedroom. Other great benefits include underfloor heating with simply stunning herringbone engineered wood flooring throughout and water softener installed to all bathrooms and appliances.

- Three bedrooms
- Two bathrooms (one en-suite)
- Chobham Manor development
- 1st Floor
- Private secure parking space with electric charging
- Large private terrace
- Walking distance to Westfield, Stratford underground and International stations.
- Approx 801 sq.ft (74.4 sq.m)
- EPC Rating B