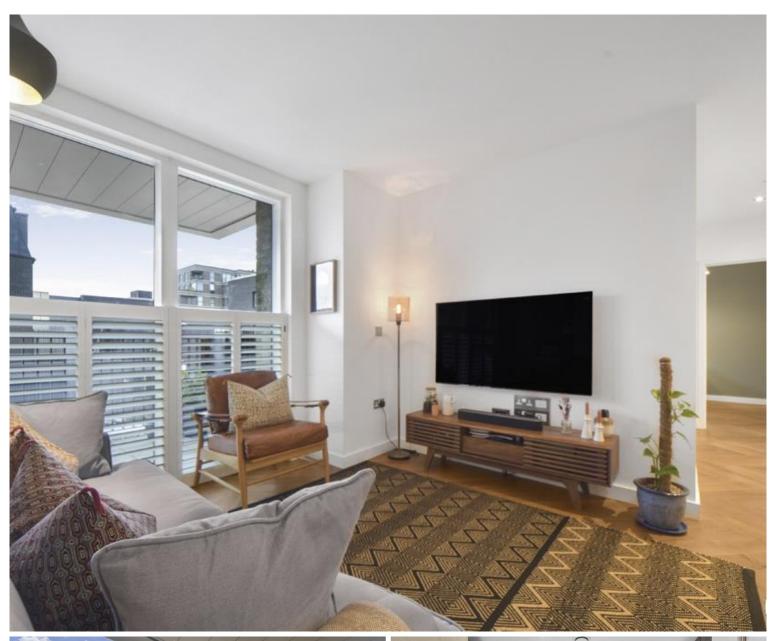

## **Description**

New and exclusive to the market becomes available a stunning first floor three double bedroom, two bathroom apartment with under croft secure parking, located in Chobham Manors latest phase.

This three bedroom apartment has been meticulously finished to highest of standards comprising bright and spacious living area on entry leading to a covered private terrace area, fully integrated and ultra-modern kitchen, three double bedrooms, (built-storage to bedrooms 1 and 2), superb modern family bathroom suite and en-suite bathroom to master bedroom. Other great benefits include underfloor heating with simply stunning herringbone engineered wood flooring throughout and water softener installed to all bathrooms and appliances.

- Three bedrooms
- Two bathrooms (one en-suite)
- Chobham Manor development
- 1st Floor
- Private secure parking space with electric charging
- Large private terrace
- Walking distance to Westfield, Stratford underground and International stations.
- Approx 801 sq.ft (74.4 sq.m)
- EPC Rating B