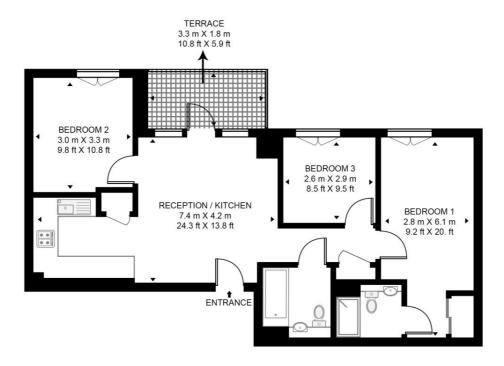

## Floorplan

801 sq ft | 74 sq m

#### TRIATHLON POINT

APPROXIMATE GROSS INTERNAL FLOOR AREA 801 SQ.FT (74.4 SQ.M)

#### FIRST FLOOR

This floor plan has been defined by the RICS Code of Measurement. This floor plan and all others are for approximate representative purposes only and upon usage is agreed to as such by the client.