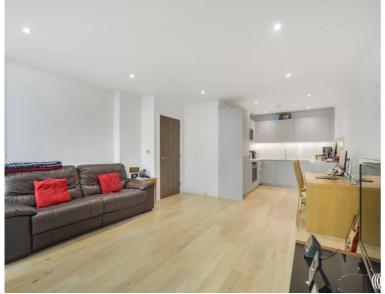

### Description

Proud to offer this modern (572 sq. ft) one bedroom apartment with balcony located on the 4th floor of the iconic development, Atelier Point in Stratford.

This contemporary home features an open-plan layout, maximising functionality and natural light. The well-appointed kitchen boasts sleek SMEG appliances and Quartz stone worktops, perfect for culinary enthusiasts. The spacious bedroom with fitted wardrobes provides a tranquil retreat, while the modern bathroom is equipped with high-quality fixtures. A private balcony extends the living area outdoors, ideal for enjoying morning coffee or evening relaxation.