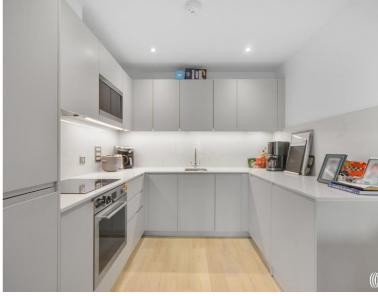

### Description

Proud to offer this modern (572 sq. ft) one bedroom apartment with balcony located on the 4th floor of the iconic development, Atelier Point in Stratford.

This contemporary home features an open-plan layout, maximising functionality and natural light. The well-appointed kitchen boasts sleek SMEG appliances and Quartz stone worktops, perfect for culinary enthusiasts. The spacious bedroom with fitted wardrobes provides a tranquil retreat, while the modern bathroom is equipped with high-quality fixtures. A private balcony extends the living area outdoors, ideal for enjoying morning coffee or evening relaxation.