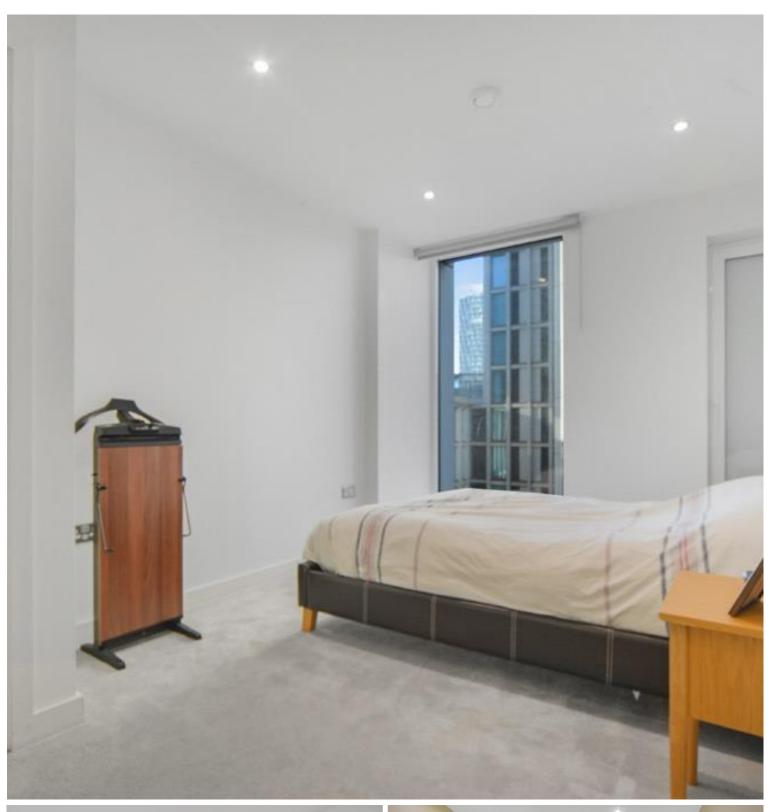

### Description

Proud to offer this modern (572 sq. ft) one bedroom apartment with balcony located on the 4th floor of the iconic development, Atelier Point in Stratford.

This contemporary home features an open-plan layout, maximising functionality and natural light. The well-appointed kitchen boasts sleek SMEG appliances and Quartz stone worktops, perfect for culinary enthusiasts. The spacious bedroom with fitted wardrobes provides a tranquil retreat, while the modern bathroom is equipped with high-quality fixtures. A private balcony extends the living area outdoors, ideal for enjoying morning coffee or evening relaxation.

- One bedroom apartment
- 4th floor
- Modern and secure development
- Private balcony
- Residents' roof terrace
- Underground parking to buy
- Approx. 572 sq. ft (53.2 sq. m)
- Visual intercom security system
- Short walk to Westfield's Stratford City
- 5min walk to Stratford Underground Station