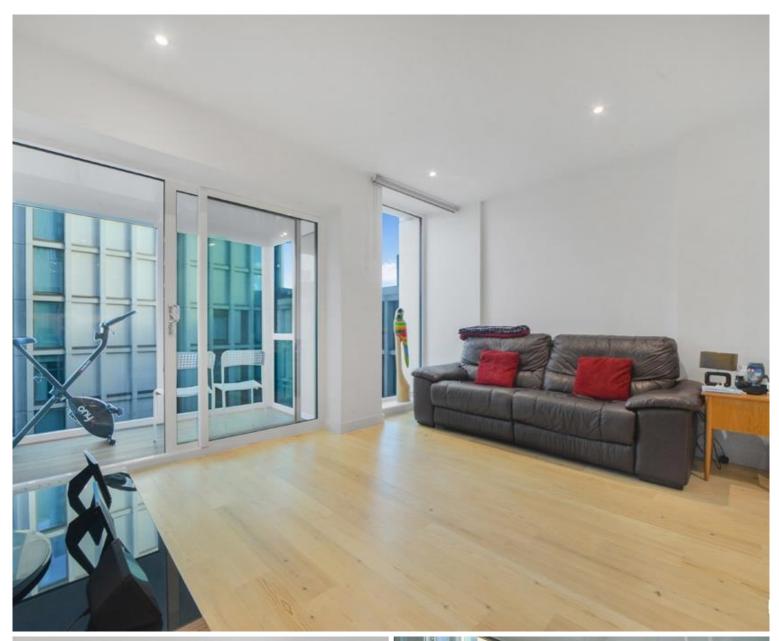

### Description

Proud to offer this modern (572 sq. ft) one bedroom apartment with balcony located on the 4th floor of the iconic development, Atelier Point in Stratford.

This contemporary home features an open-plan layout, maximising functionality and natural light. The well-appointed kitchen boasts sleek SMEG appliances and Quartz stone worktops, perfect for culinary enthusiasts. The spacious bedroom with fitted wardrobes provides a tranquil retreat, while the modern bathroom is equipped with high-quality fixtures. A private balcony extends the living area outdoors, ideal for enjoying morning coffee or evening relaxation.

Residents will further benefit from secure main entry system, lift access, residential roof terrace and includes an underground parking, adding convenience for residents.

Located a mere 0.3 mile walk to Stratford Station, approximately a 5-minute walk to one of London's most well connected and busiest stations. You are also just a couple of minutes' walk to many local amenities such as Stratford Westfield shopping Centre to indulge in retail therapy and a selection of some of London's most well-known restaurants.

- One bedroom apartment
- 4th floor
- Modern and secure development
- Private balcony
- Residents' roof terrace
- Underground parking to buy
- Approx. 572 sq. ft (53.2 sq. m)
- Visual intercom security system
- Short walk to Westfield's Stratford City
- 5min walk to Stratford Underground Station