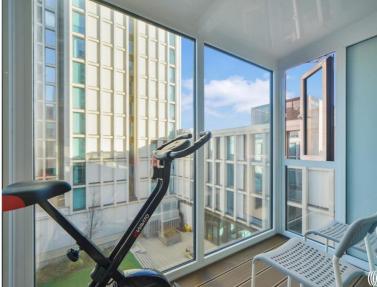

### Description

Proud to offer this modern (572 sq. ft) one bedroom apartment with balcony located on the 4th floor of the iconic development, Atelier Point in Stratford.

This contemporary home features an open-plan layout, maximising functionality and natural light. The well-appointed kitchen boasts sleek SMEG appliances and Quartz stone worktops, perfect for culinary enthusiasts. The spacious bedroom with fitted wardrobes provides a tranquil retreat, while the modern bathroom is equipped with high-quality fixtures. A private balcony extends the living area outdoors, ideal for enjoying morning coffee or evening relaxation.

- One bedroom apartment
- 4th floor
- Modern and secure development
- Private balcony
- Residents' roof terrace
- Underground parking to buy
- Approx. 572 sq. ft (53.2 sq. m)
- Visual intercom security system
- Short walk to Westfield's Stratford City
- 5min walk to Stratford Underground Station