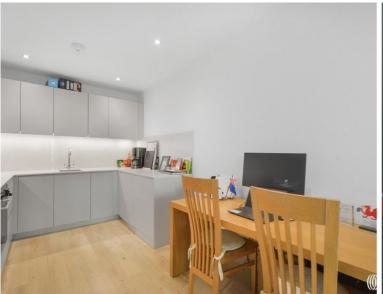

### Description

Proud to offer this modern (572 sq. ft) one bedroom apartment with balcony located on the 4th floor of the iconic development, Atelier Point in Stratford.

This contemporary home features an open-plan layout, maximising functionality and natural light. The well-appointed kitchen boasts sleek SMEG appliances and Quartz stone worktops, perfect for culinary enthusiasts. The spacious bedroom with fitted wardrobes provides a tranquil retreat, while the modern bathroom is equipped with high-quality fixtures. A private balcony extends the living area outdoors, ideal for enjoying morning coffee or evening relaxation.