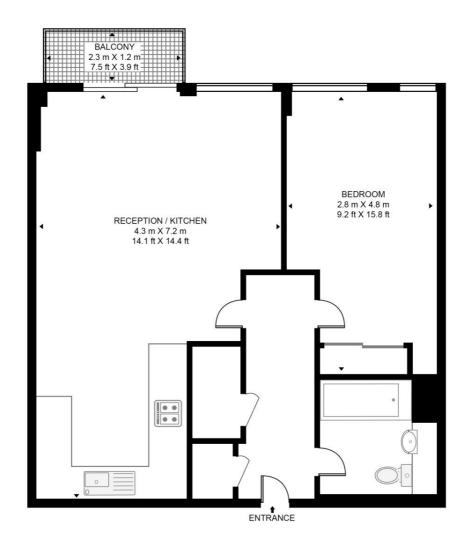

## Floorplan

572 sq ft | 53 sq m

#### ATELIER POINT

APPROXIMATE GROSS INTERNAL FLOOR AREA 572 SQ.FT (53.2 SQ.M)

### FOURTH FLOOR

This floor plan has been defined by the RICS Code of Measurement. This floor plan and all others are for approximate representative purposes only and upon usage is agreed to as such by the client.